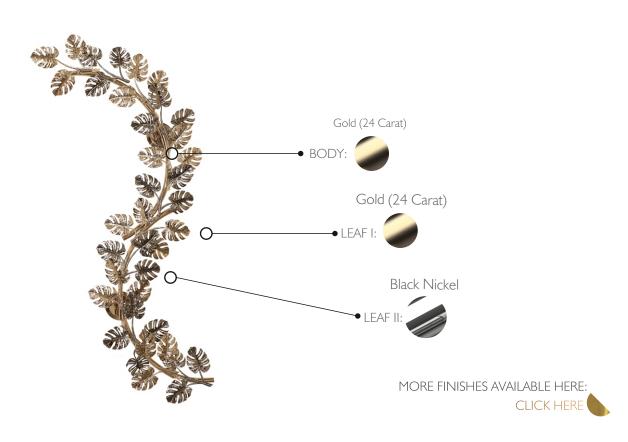

**HEIGHT** 140 cm | 55.1 in

# TERRA • WALL LIGHT

REF. 9991.2

## **WEIGHT**

Net Weight: 5 kg | 11 lbs Gross Weight: 20 kg | 44.1 lbs

## **BULBS**

Quantity: 12 Type: G9

Wattage: 40W (max)

## **MATERIALS**

Body: Brass Leaves: Brass

PACKING (approx.)

Dimensions:  $150 \times 63 \times 36$  cm

59.1 x 24.8 x 14.8 in

**WIDTH** 60 cm | 23.6 in

( For a Products manufactured according the European norm of security EN 60 598-1.

- F Products adjusted for instalation in surfaces normally inflammable.
- Products of class II. The electric isolation is double or reinforced.
- Products with the possibility of instalation of low-energy consuption bulbs.

# PRODUCT FINISHES & COSTUMIZATION OPTIONS