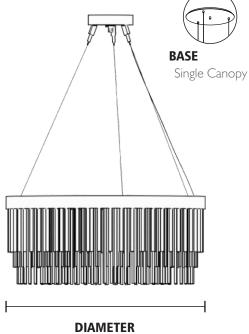

**HEIGHT** 

26 cm | 10.2 in

## **WEIGHT**

Net Weight: 16kg | 35.3 lbs Gross Weight: 35kg | 77.2 lbs

## **BULBS**

Quantity: 6 MATERIALS
Type: G9 Body: Brass

Wattage: 40W (max)

PACKING (approx.)

Dimensions: 68 x 68 x 43 cm

26.8 x 26.8 x 16.9 in

Volume: 0.20 m<sup>3</sup> | 7.02 ft<sup>3</sup>

**DIAMETER** 60 cm | 23.6 in