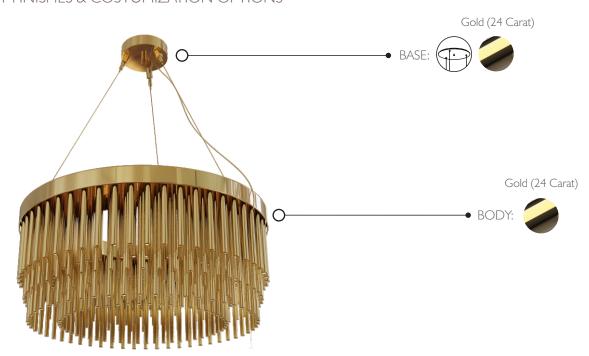

**HEIGHT** 

26 cm | 10.2 in

## **STREAMLINE** • SUSPENSION

REF. 9270.60

## **WEIGHT**

Net Weight: 16kg | 35.3 lbs Gross Weight: 35kg | 77.2 lbs

## **BULBS**

Quantity: 6 MATERIALS
Type: G9 Body: Brass

Wattage: 40W (max)

PACKING (approx.)

Dimensions: 68 x 68 x 43 cm

26.8 x 26.8 x 16.9 in

Volume: 0.20 m<sup>3</sup> | 7.02 ft<sup>3</sup>



**DIAMETER** 60 cm | 23.6 in

- Products manufactured according the European norm of security EN 60 598-1.
- $\overline{\mathbb{F}}$  Products adjusted for instalation in surfaces normally inflammable.
- Products of class II. The electric isolation is double or reinforced.
- Products with the possibility of instalation of low-energy consuption bulbs.

## PRODUCT FINISHES & COSTUMIZATION OPTIONS