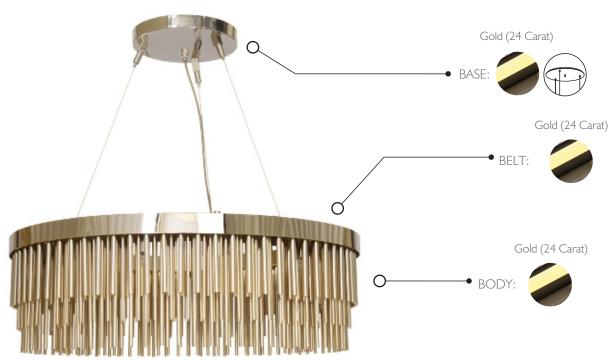

ross Weight: 62kg | 136.7 lbs

### **BULBS**

Quantity: 18 MATERIALS
Type: G9 Body: Brass

Wattage: 40W (max)

## CRYSTAL

Type: Clear

Other types: Per request

**PACKING** (approx.)

Dimensions:  $109 \times 109 \times 47$  cm

42.9 x 42.9 x 18.5 in

Volume: 0.56 m<sup>3</sup> | 19.72 ft<sup>3</sup>

DIAMETER
100 cm | 39.4 in

### **BASE**

Options: Multiple Canopys

3x ]

Single Canopy



#### • Products manufactured according the European norm of security EN 60 598-1.

**HEIGHT** 

26 cm | 10.2 in

- $\overline{\mathbb{F}}$  Products adjusted for instalation in surfaces normally inflammable.
- Products of class II. The electric isolation is double or reinforced.
- Products with the possibility of instalation of low-energy consuption bulbs.

## PRODUCT FINISHES & COSTUMIZATION OPTIONS