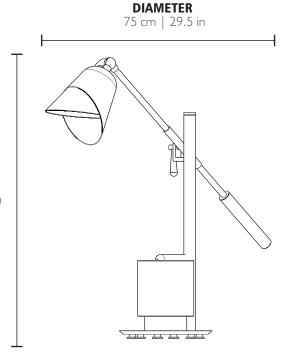

## BULBS MATERIALS

Quantity: I Body: Brass
Type: E27 Details: Marble

Wattage: 40W (max)

**PACKING** (approx.) **HEIGHT** 75 cm | 29.5 in

Dimensions:  $38 \times 38 \times 76$  cm

 $15.0 \times 15.0 \times 29.9$  in