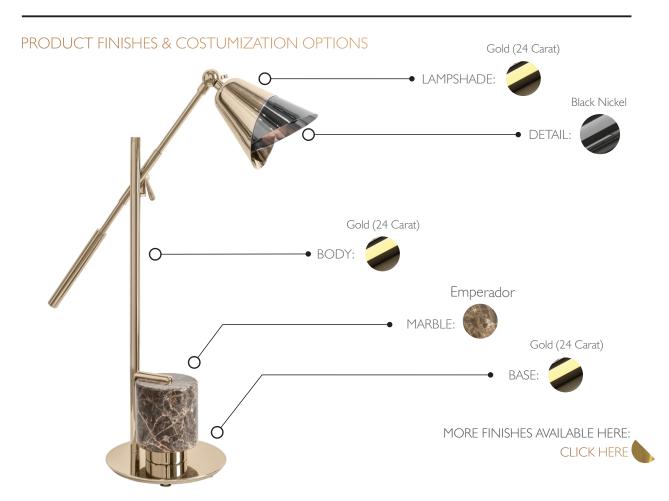

## **SAVOYE** • TABLE LAMP

REF. 9583.1

## BULBS MATERIALS

Quantity: I Body: Brass
Type: E27 Details: Marble

Wattage: 40W (max)

**PACKING** (approx.) **HEIGHT** 75 cm | 29.5 in

Dimensions:  $38 \times 38 \times 76$  cm

 $15.0 \times 15.0 \times 29.9$  in