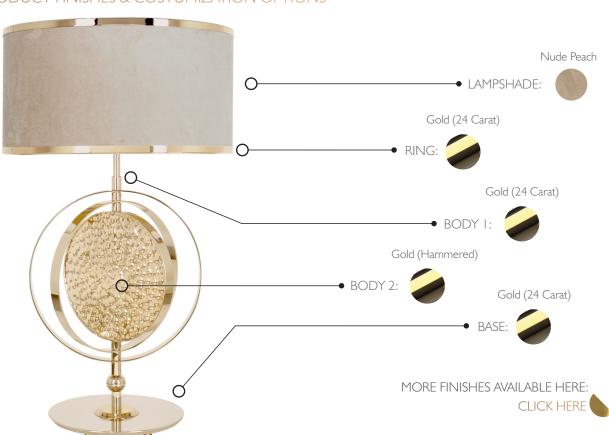

**HEIGHT** 85 cm | 33.5 in

# **SATURN** • TABLE LAMP

REF. 3052.1

## **WEIGHT**

Net Weight: 8kg | 17.6 lbs Gross Weight: 14kg | 30.9 lbs

### **BULBS MATERIALS**

Quantity: I Body: Iron Type: E27 Details: Brass

Wattage: 40W (max)

PACKING (approx.)

Dimensions:  $36 \times 36 \times 70 \text{ cm}$   $14.2 \times 14.2 \times 27.6 \text{ in}$ 

Volume: 0.09 m³ | 3.20 ft³

- Products manufactured according the European norm of security EN 60 598-1.
- $\overline{\mathbb{F}}$  Products adjusted for instalation in surfaces normally inflammable.
- Products of class II. The electric isolation is double or reinforced.
- Products with the possibility of instalation of low-energy consuption bulbs.

# **DIAMETER** 40 cm | 15.7 in

# PRODUCT FINISHES & COSTUMIZATION OPTIONS