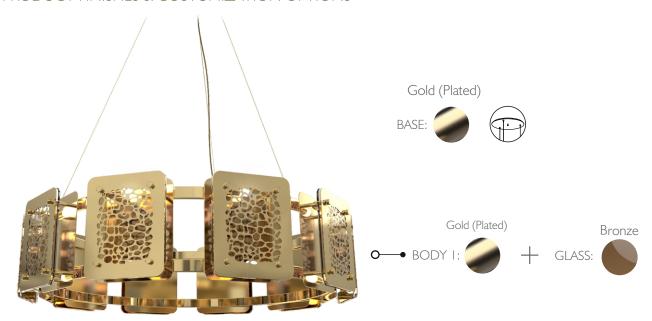

** • ROUND SUSPENSION

REF. 9830.100

#### **WEIGHT**

Net Weight: 40 kg | 88.2 lbs Gross Weight: 50 kg | 110.2 lbs

## **BULBS**

Quantity: 20 Type: G9

Wattage: 40W (max)

## **MATERIALS**

Body: Brass Details: Glass

PACKING (approx.)

Dimensions:  $105 \times 105 \times 30 \text{ cm}$ 

41.3x 41.3 x 11.8 in

Volume: 0.4 m<sup>3</sup> | 8.4 ft<sup>3</sup>



100 cm | 39.4 in

• Products manufactured according the European norm of security EN 60 598-1.

F - Products adjusted for instalation in surfaces normally inflammable.

- Products of class II. The electric isolation is double or reinforced.

- Products with the possibility of instalation of low-energy consuption bulbs.

#### **BASE**

Options: Multiple Canopys

iple Canopys | Single C



## PRODUCT FINISHES & COSTUMIZATION OPTIONS