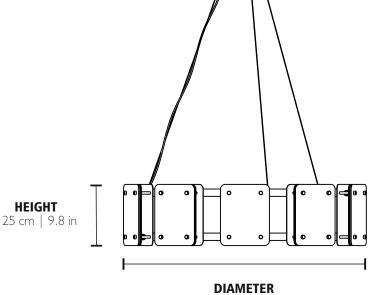

# **SAFARI** • ROUND SUSPENSION

REF. 9830.100

#### **WEIGHT**

Net Weight: 40 kg | 88.2 lbs Gross Weight: 50 kg | 110.2 lbs

## **BULBS**

Quantity: 20 Type: G9

Wattage: 40W (max)

## **MATERIALS**

Body: Brass Details: Glass

PACKING (approx.)

Dimensions:  $105 \times 105 \times 30 \text{ cm}$ 

41.3x 41.3 x 11.8 in

Volume: 0.4 m<sup>3</sup> | 8.4 ft<sup>3</sup>



100 cm | 39.4 in

• Products manufactured according the European norm of security EN 60 598-1.

F - Products adjusted for instalation in surfaces normally inflammable.

- Products of class II. The electric isolation is double or reinforced.

- Products with the possibility of instalation of low-energy consuption bulbs.

#### **BASE**

Options: Multiple Canopys

iple Canopys | Single C



## PRODUCT FINISHES & COSTUMIZATION OPTIONS