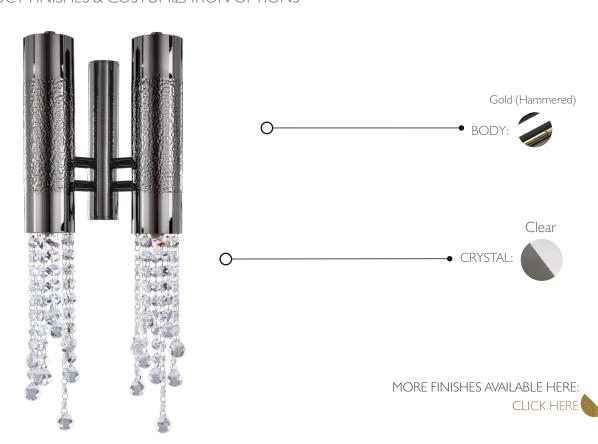

REF. 8854.2

# WEIGHT

Net Weight: 2.5kg | 0.98 lbs Gross Weight: 3.7kg | 3.7 lbs

# BULBS MATERIALS

Quantity: 2 Body: Brass
Type: G9 Details: Crystal

Wattage: 40W (max)

### **CRYSTAL**

Type: Clear
Other types: Per request

HEIGHT
50 cm | 19.7 in

**PACKING** (approx.)

Dimensions:  $50 \times 30 \times 20$  cm

 $19.7 \times 11.8 \times 7.9 \text{ in}$ 

( For a Products manufactured according the European norm of security EN 60 598-1.

 $\overline{\mathbb{F}}$  - Products adjusted for instalation in surfaces normally inflammable.

- Products of class II. The electric isolation is double or reinforced.

- Products with the possibility of instalation of low-energy consuption bulbs.

# 20 cm | 7.9 in | 13 cm | 5.1 in

**WIDTH** 

**DEPTH** 

## PRODUCT FINISHES & COSTUMIZATION OPTIONS