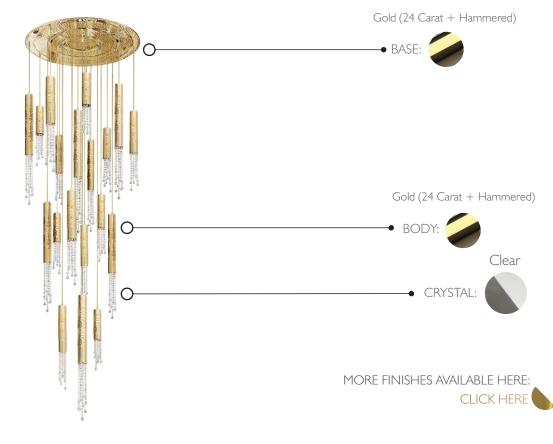

# **PRODUCT FINISHES & COSTUMIZATION OPTIONS**

#### MATERIALS Body: Brass

Details: Glass

## CRYSTAL

Type: Clear Other types: Per request