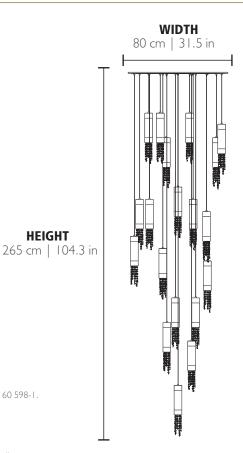

HEIGHT

# **PACKING** (approx.)

Dimensions: 88 x 88 x 50 cm 34.6 x 34.6 x 19.7 in Volume: 0.39 m<sup>3</sup> | 13.67 ft<sup>3</sup>

( - Products manufactured according the European norm of security EN 60 598-1.