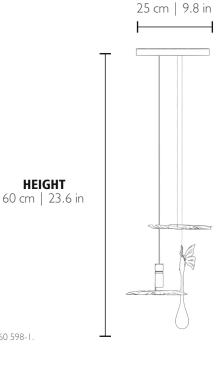

**HEIGHT** 

**DIAMETER** 

• Products manufactured according the European norm of security EN 60 598-1.

- $\overline{\mathbb{F}}$  Products adjusted for instalation in surfaces normally inflammable.
- Products of class II. The electric isolation is double or reinforced.
- Products with the possibility of instalation of low-energy consuption bulbs.