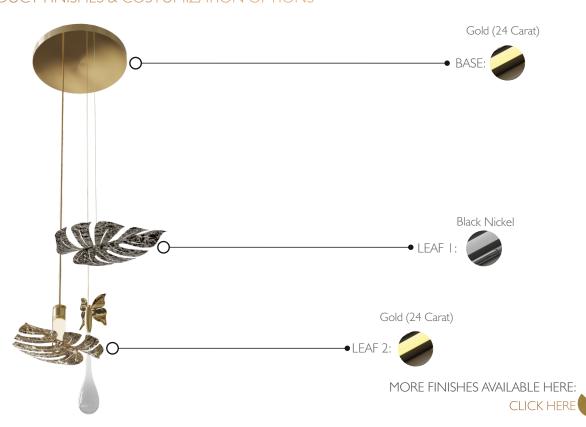

**HEIGHT** 

## RAINFOREST • PENDANT

REF. 9827.25

## **WEIGHT**

Net Weight: 10kg | 22.0 lbs Gross Weight: 15kg | 33.1 lbs

## **BULBS MATERIALS**

Quantity: I Base: Brass

Type: G9 Details: Brass | Glass

Wattage: 28W (max)

PACKING (approx.)

Dimensions: 31 x 31 x 52 cm

 $12.2 \times 12.2 \times 20.5$  in

Volume: 0.05 m³ | 1.76 ft³



**DIAMETER** 

• Products manufactured according the European norm of security EN 60 598-1.

- $\overline{\mathbb{F}}$  Products adjusted for instalation in surfaces normally inflammable.
- Products of class II. The electric isolation is double or reinforced.
- Products with the possibility of instalation of low-energy consuption bulbs.

## PRODUCT FINISHES & COSTUMIZATION OPTIONS