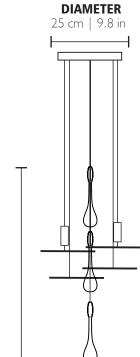

# **RAINFOREST •** PENDANT

REF. 9821.25

## MATERIALS

Base: Wood | Brass Details: Brass | Glass