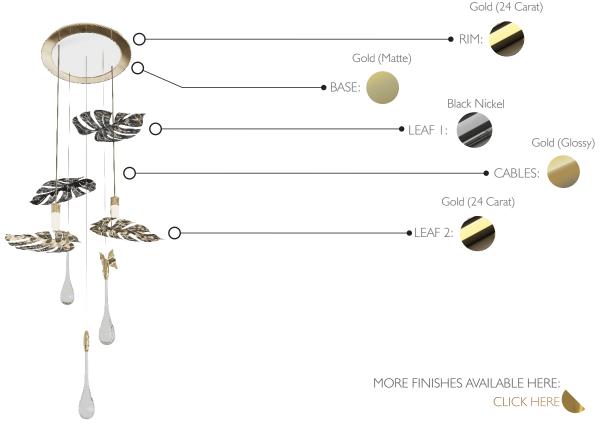

# **RAINFOREST •** PENDANT

REF. 9821.25

### WEIGHT

Net Weight: 10kg | 22.0 lbs Gross Weight: 15kg | 33.1 lbs

#### BULBS

Quantity: 2 Type: G9 Wattage: 40W (max)

## MATERIALS

Base: Wood | Brass Details: Brass | Glass

#### **PACKING** (approx.)





CE - Products manufactured according the European norm of security EN 60 598-1.

 $\overline{\mathbb{F}}$  - Products adjusted for instalation in surfaces normally inflammable.

- Products of class II. The electric isolation is double or reinforced.

- Products with the possibility of instalation of low-energy consuption bulbs.

## **PRODUCT FINISHES & COSTUMIZATION OPTIONS**