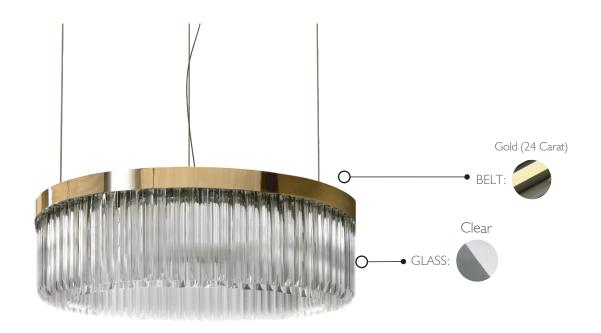

## **ROYAL** • SUSPENSION

REF. 9167.100

**WEIGHT** 

Net Weight: 40kg | 88.2 lbs Gross Weight: 70kg | 154.3 lbs

**BULBS** 

**MATERIALS** 

Quantity: 24 Type: G9 Body: Brass Details: Glass

Wattage: 40W (max)

**GLASS** 

Type: Clear

PACKING (approx.)

Dimensions: 108 x 108 x 59 cm

42.5 x 42.5 x 23.2 in

Volume: 0.69 m³ | 24.30 ft³

#EIGHT 30 cm | 11.8 in

 $\textbf{(6)} \quad \text{- Products manufactured according the European norm of security EN 60 598-1}.$ 

## PRODUCT FINISHES & COSTUMIZATION OPTIONS