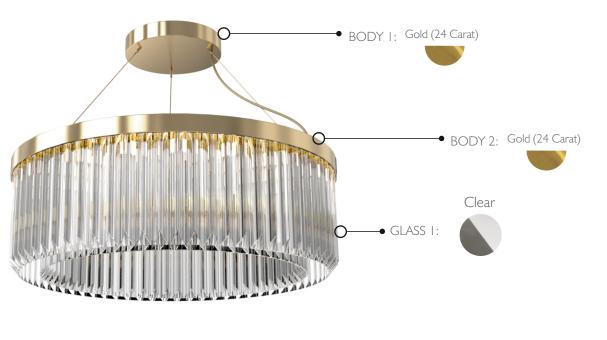

# PRODUCT FINISHES & COSTUMIZATION OPTIONS

MORE FINISHES AVAILABLE HERE: CLICK HERE

### GLASS

Type: Clear