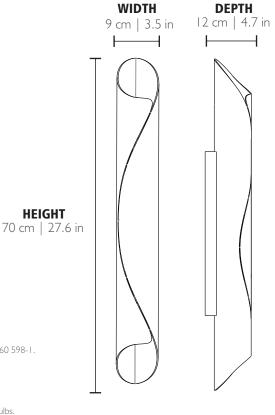

**HEIGHT** 

# **NOLAN • WALL LIGHT**

REF. 9730.2

### **WEIGHT**

Net Weight: 3kg | 6.6 lbs Gross Weight: 5kg | 11.0 lbs

## **MATERIALS**

Quantity: 2 Body: Brass

Type: GUI0 Wattage: 40W (max)

PACKING (approx.)

Dimensions:  $84 \times 33 \times 22$  cm

33.1x 13.0 x 8.7 in

Volume: 0.06 m<sup>3</sup> | 2.15 ft<sup>3</sup>

• Products manufactured according the European norm of security EN 60 598-1.