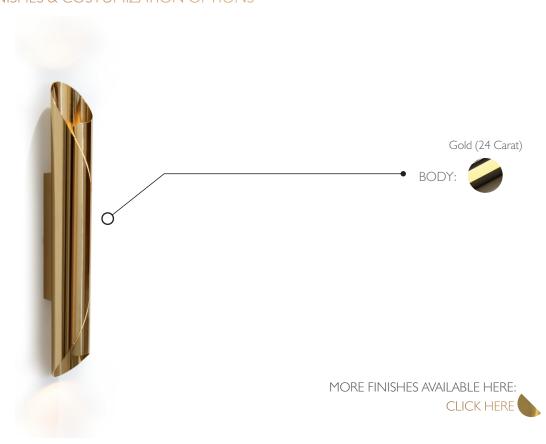

**HEIGHT** 

# **NOLAN • WALL LIGHT**

REF. 9730.2

### **WEIGHT**

Net Weight: 3kg | 6.6 lbs Gross Weight: 5kg | 11.0 lbs

#### **BULBS**

## **MATERIALS**

Quantity: 2 Body: Brass

Type: GUI0 Wattage: 40W (max)

PACKING (approx.)

Dimensions:  $84 \times 33 \times 22$  cm

33.1x 13.0 x 8.7 in

Volume: 0.06 m<sup>3</sup> | 2.15 ft<sup>3</sup>



• Products manufactured according the European norm of security EN 60 598-1.

 $\overline{\mathbb{F}}$  - Products adjusted for instalation in surfaces normally inflammable.

- Products of class II. The electric isolation is double or reinforced.

- Products with the possibility of instalation of low-energy consuption bulbs.

## PRODUCT FINISHES & COSTUMIZATION OPTIONS