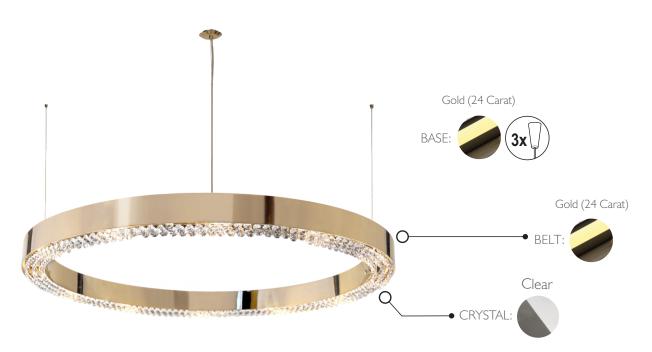

## PRODUCT FINISHES & COSTUMIZATION OPTIONS

#### **BULBS**

Quantity: 18 MATERIALS
Type: G9 Body: Brass
Wattage: 40W (max) Details: Crystal

## **CRYSTAL**

Type: Clear
Other types: Per request

HEIGHT
5 cm | 2 in

80 cm | 31.5 in

**DIAMETER** 