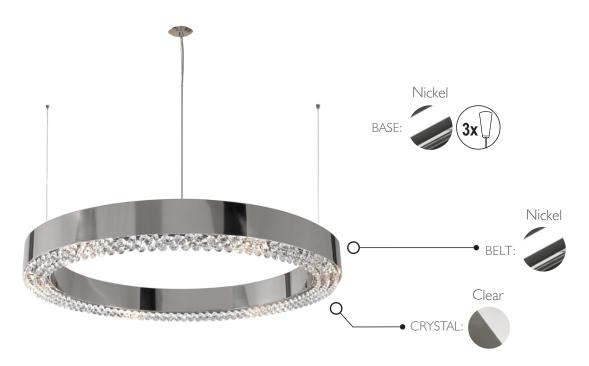

## **CRYSTAL**

Type: Clear
Other types: Per request

HEIGHT
5 cm | 2 in

60 cm | 23.6 in

**DIAMETER** 

#### **BASE**

Options: Multiple Canopys

- $\textbf{( \textbf{ ( } Products manufactured according the European norm of security EN 60 598-1. }$
- $\overline{\mathbb{F}}$  Products adjusted for instalation in surfaces normally inflammable.
- Products of class II. The electric isolation is double or reinforced.
- Products with the possibility of instalation of low-energy consuption bulbs.

## PRODUCT FINISHES & COSTUMIZATION OPTIONS