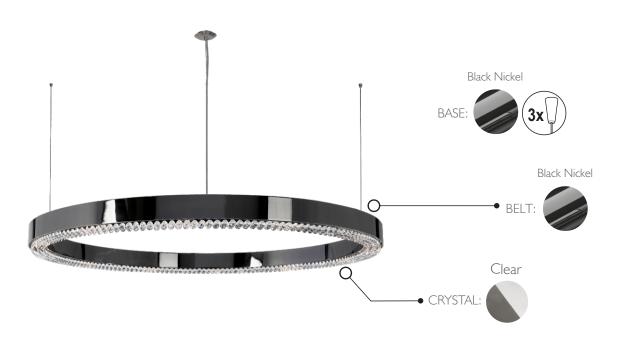

#### **BULBS**

Quantity: 24 **MATERIALS**Type: G9 Body: Brass
Wattage: 40W (max) Details: Crystal

### **CRYSTAL**

Type: Clear
Other types: Per request

HEIGHT
5 cm | 2 in

100 cm | 39.4 in

DIAMETER

PACKING (approx.)

Dimensions:  $107 \times 107 \times 30 \text{ cm}$ 

42.1 x 42.1 x 11.8 in

#### BASE

Options: Multiple Canopys

Single Canopy

## PRODUCT FINISHES & COSTUMIZATION OPTIONS