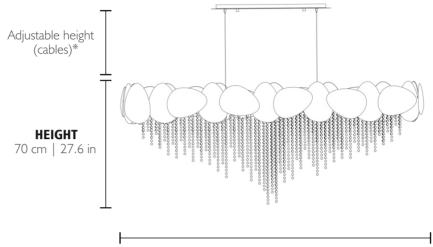

## **MATERIALS**

Body: Brass Details: Crystal

PACKING (approx.)

Dimensions:  $179 \times 53 \times 45$  cm

 $70.5 \times 20.8 \times 17.7$  in

**WIDTH** 170 cm | 66.9 in

**DEPTH** 40 cm | 15.7 in

• Products manufactured according the European norm of security EN 60 598-1.