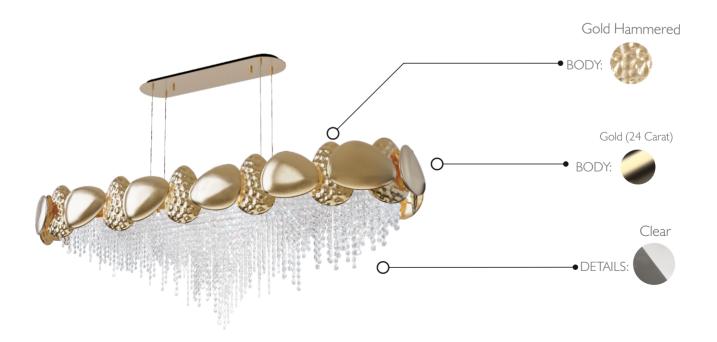

## **MATERIALS**

Body: Brass Details: Crystal

PACKING (approx.)

Dimensions:  $179 \times 53 \times 45$  cm

 $70.5 \times 20.8 \times 17.7$  in

**WIDTH** 170 cm | 66.9 in

**DEPTH** 40 cm | 15.7 in

• Products manufactured according the European norm of security EN 60 598-1.

## PRODUCT FINISHES & COSTUMIZATION OPTIONS