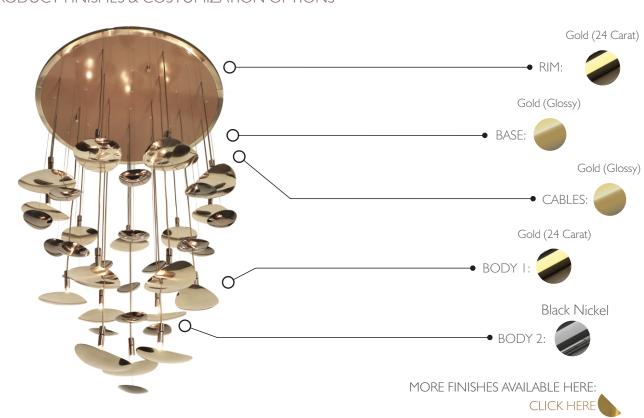

# **MASTERY • SUSPENSION**

REF. 9302.100

#### **WEIGHT**

Net Weight: 34kg | 75.0 lbs Gross Weight: 61kg | 134.5 lbs

## **BULBS**

## **MATERIALS**

Quantity: 18 Type: G9

Body: Brass Details: Wood

Wattage: 40W (max)

PACKING (approx.)

Dimensions:  $109 \times 109 \times 52$  cm

42.9 x 42.9 x 20.5 in

Volume: 0.62 m³ | 21.82 ft³

HEIGHT

158 cm | 62.2 in



- Products manufactured according the European norm of security EN 60 598-1.
- $\overline{\mathbb{F}}$  Products adjusted for instalation in surfaces normally inflammable.
- Products of class II. The electric isolation is double or reinforced.
- Products with the possibility of instalation of low-energy consuption bulbs.

## PRODUCT FINISHES & COSTUMIZATION OPTIONS