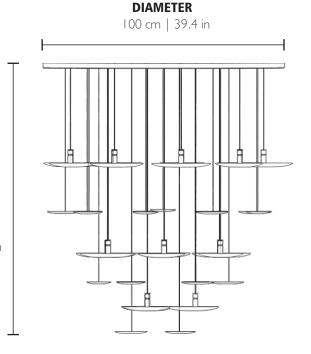

HEIGHT

158 cm | 62.2 in

- Products manufactured according the European norm of security EN 60 598-1.
- $\overline{\mathbb{F}}$  Products adjusted for instalation in surfaces normally inflammable.
- Products of class II. The electric isolation is double or reinforced.
- Products with the possibility of instalation of low-energy consuption bulbs.