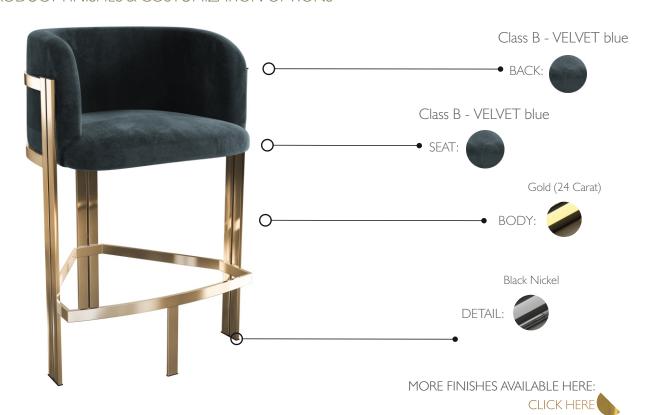

## MARIE BAR CHAIR • UPHOLSTERY

REF. MARIE.BAR

#### **WEIGHT**

Net Weight: 12kg | 26.5 lbs Gross Weight: 30kg | 66.1 lbs

### **MATERIALS**

Body: Fabric or leather

Legs: Brass

PACKING (approx.)

Dimensions: 110 x 60 x 60 cm

43 x 23.6 x 23.6 in

Volume: 0.40 m³ | 14.13 ft³

**SEAT HEIGHT\*** 

80 cm | 31.5 in

**HEIGHT** 

100cm | 39.4 in

#### **ALSO AVAILABLE\***

SEAT HEIGHT: 65cm

- Products manufactured according the European norm of security EN 60 598-1.
- Products adjusted for instalation in surfaces normally inflammable.
- Products of class II. The electric isolation is double or reinforced.
- Products with the possibility of instalation of low-energy consuption bulbs.

# **DEPTH**

50 cm | 19.6 in



## PRODUCT FINISHES & COSTUMIZATION OPTIONS