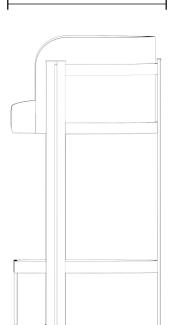

## MARIE BAR CHAIR • UPHOLSTERY

REF. MARIE.BAR

#### **WEIGHT**

Net Weight: 12kg | 26.5 lbs Gross Weight: 30kg | 66.1 lbs

### **MATERIALS**

Body: Fabric or leather

Legs: Brass

PACKING (approx.)

Dimensions: 110 x 60 x 60 cm

43 x 23.6 x 23.6 in

Volume: 0.40 m³ | 14.13 ft³

**SEAT HEIGHT\*** 

80 cm | 31.5 in

**HEIGHT** 

100cm | 39.4 in

#### **ALSO AVAILABLE\***

SEAT HEIGHT: 65cm

- Products manufactured according the European norm of security EN 60 598-1.
- Products adjusted for instalation in surfaces normally inflammable.
- Products of class II. The electric isolation is double or reinforced.
- Products with the possibility of instalation of low-energy consuption bulbs.

# **DEPTH**

50 cm | 19.6 in



## PRODUCT FINISHES & COSTUMIZATION OPTIONS