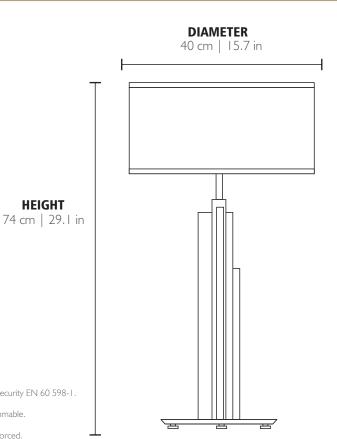

HEIGHT

REF. 3047.1

## **BULBS MATERIALS** Quantity: I Body: Iron

Type: E27 Details: Brass

Wattage: 40W (max)

PACKING (approx.)

Dimensions:  $36 \times 36 \times 71$  cm  $14.2 \times 14.2 \times 29.5$  in

Volume: 0.10 m³ | 3.43 ft³