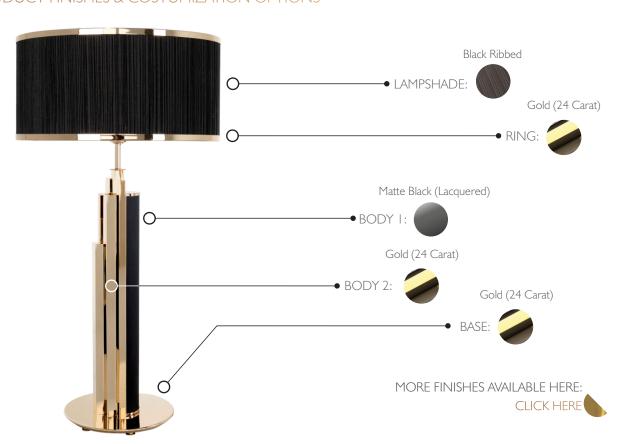

HEIGHT



REF. 3047.1

## **WEIGHT**

Net Weight: 7kg | 15.4 lbs Gross Weight: 15kg | 33.1 lbs

## **BULBS MATERIALS** Quantity: I Body: Iron

Type: E27 Details: Brass

Wattage: 40W (max)

PACKING (approx.)

Dimensions:  $36 \times 36 \times 71$  cm  $14.2 \times 14.2 \times 29.5$  in

Volume: 0.10 m³ | 3.43 ft³

• Products manufactured according the European norm of security EN 60 598-1.

 $\overline{\mathbb{F}}$  - Products adjusted for instalation in surfaces normally inflammable.

- Products of class II. The electric isolation is double or reinforced.

- Products with the possibility of instalation of low-energy consuption bulbs.



## PRODUCT FINISHES & COSTUMIZATION OPTIONS