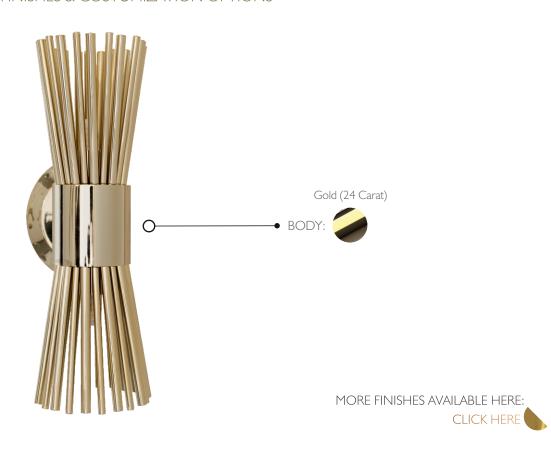

## HALO • WALL LIGHT REF. 9601.2.XL

**WEIGHT** Net Weight: 8 kg | 17.6 lbs

Gross Weight: 10 kg | 22 lbs

**BULBS** 

**MATERIALS** 

Quantity: 2

Body: Brass

Type: G9

Wattage: 40W (max)

PACKING (approx.)

Dimensions:  $71 \times 26 \times 26$  cm

 $28 \times 10.2 \times 10.2$  in

Volume: 0.04 m<sup>3</sup>



- $\textbf{( \textbf{ ( } Products\ manufactured\ according\ the\ European\ norm\ of\ security\ EN\ 60\ 598-1.}$
- Products adjusted for instalation in surfaces normally inflammable.
- Products of class II. The electric isolation is double or reinforced.
- Products with the possibility of instalation of low-energy consuption bulbs.

## PRODUCT FINISHES & COSTUMIZATION OPTIONS