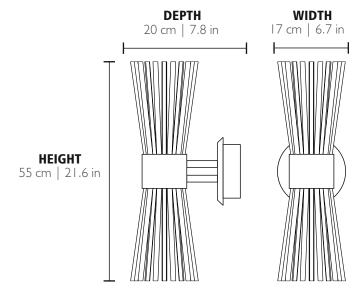

## HALO • WALL LIGHT REF. 9601.2.XL

**WEIGHT** Net Weight: 8 kg | 17.6 lbs

Gross Weight: 10 kg | 22 lbs

**BULBS** 

**MATERIALS** 

Quantity: 2

Body: Brass

Type: G9