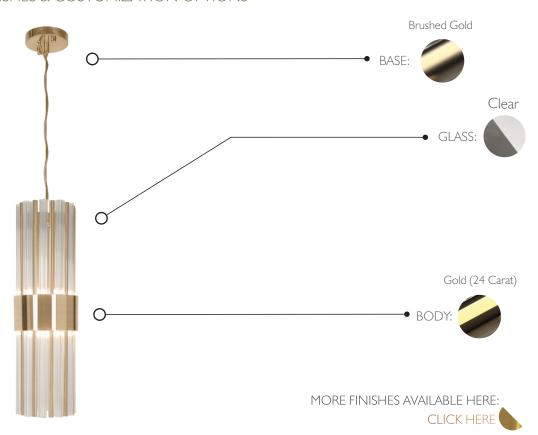

EIGHT**

Net Weight: 8kg | 17.6 lbs Gross Weight: 10kg | 22.0 lbs

# **BULBS**

Quantity: 6
Type: G9
Wattage: 40W (max)

MATERIALS
Body: Brass
Details: Glass

# **GLASS**

Type: Clear

**PACKING** (approx.)

Dimensions:  $35 \times 84 \times 35$  cm

13.8 x 33.1 x 13.8 in

Volume: 0.10 m<sup>3</sup> | 3.63 ft<sup>3</sup>



 $\textbf{(}\textbf{\textit{\textbf{(}}} \quad \text{- Products manufactured according the European norm of security EN 60 598-1}.$ 

 $\overline{\mathbb{F}}$  - Products adjusted for instalation in surfaces normally inflammable.

- Products of class II. The electric isolation is double or reinforced.

- Products with the possibility of instalation of low-energy consuption bulbs.

\*Standard cable length: 2m.

18 cm | 7.1 in

# PRODUCT FINISHES & COSTUMIZATION OPTIONS