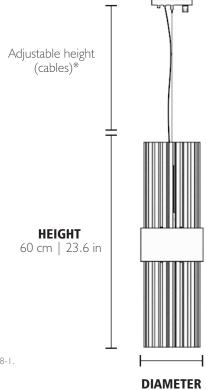

# **HALMA • PENDANT**

REF. 9620.1

# **WEIGHT**

Net Weight: 8kg | 17.6 lbs Gross Weight: 10kg | 22.0 lbs

# **BULBS**

Quantity: 6
Type: G9
Wattage: 40W (max)

MATERIALS
Body: Brass
Details: Glass

# **GLASS**

Type: Clear

**PACKING** (approx.)

Dimensions:  $35 \times 84 \times 35$  cm

13.8 x 33.1 x 13.8 in

Volume: 0.10 m<sup>3</sup> | 3.63 ft<sup>3</sup>



 $\textbf{(}\textbf{\textit{\textbf{(}}} \quad \text{- Products manufactured according the European norm of security EN 60 598-1}.$ 

 $\overline{\mathbb{F}}$  - Products adjusted for instalation in surfaces normally inflammable.

- Products of class II. The electric isolation is double or reinforced.

- Products with the possibility of instalation of low-energy consuption bulbs.

\*Standard cable length: 2m.

18 cm | 7.1 in

# PRODUCT FINISHES & COSTUMIZATION OPTIONS