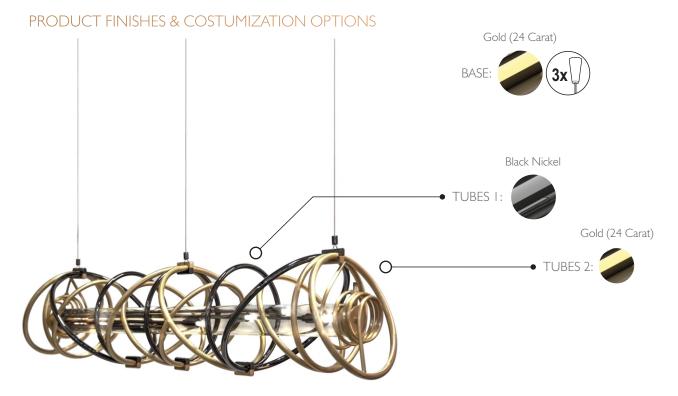

## **GALAXY** • SUSPENSION

REF. 9110.120

WEIGHT

Net Weight: 9.5kg | 20.9 lbs Gross Weight: 27kg | 59.5 lbs

**BULBS** 

**MATERIALS** 

Quantity: 8 Body: Brass
Type: G9 Details: Glass

Wattage: 40W (max)

## **BASE**

Options: Multiple Canopys

Single Canopy

 $\textbf{(}\textbf{\textit{\textbf{(}}} \quad \text{- Products manufactured according the European norm of security EN 60 598-I}\,.$ 

F - Products adjusted for instalation in surfaces normally inflammable.