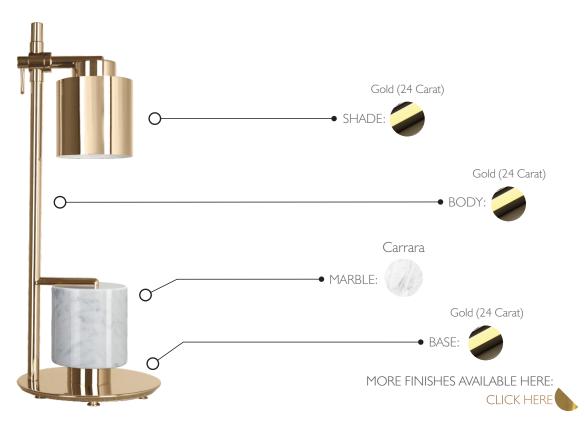

## **CHANTEL •** TABLE LAMP DIAMETER REF. 3055.1 20m | 7.9 in WEIGHT Net Weight: 9kg | 19.8 lbs Gross Weight: 16kg | 35.3 lbs BULBS MATERIALS Quantity: I Body: Brass Type: G9 Details: Marble Wattage: 40W (max) HEIGHT **PACKING** (approx.) 58 cm | 22.8 in Dimensions: $45 \times 69 \times 51$ cm 17.7 x 27.2 x 20.1 in Volume: 0.16 m<sup>3</sup> | 5.59 ft<sup>3</sup>

**(** - Products manufactured according the European norm of security EN 60 598-1.

 $\overline{\mathbb{F}}$  – Products adjusted for instalation in surfaces normally inflammable.

- Products of class II. The electric isolation is double or reinforced.

- Products with the possibility of instalation of low-energy consuption bulbs.

## **PRODUCT FINISHES & COSTUMIZATION OPTIONS**



-----