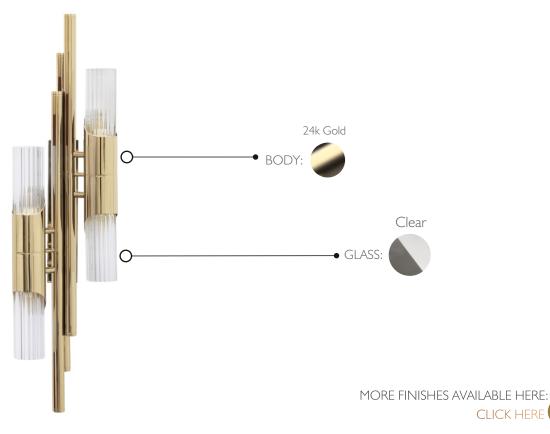

#### **MATERIALS** Body: Brass

Details: Glass

## GLASS

Type: Clear

# PRODUCT FINISHES & COSTUMIZATION OPTIONS