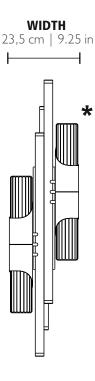

## PACKING (approx.)

Dimensions:  $103 \times 37 \times 42$  cm  $40.5 \times 14.56 \times 16.5$  in Volume:  $0.16 \text{ m}^3 \mid 5.65 \text{ ft}^3$ 

88,5 cm | 34.8 in

**NOTE\*** We can make it simetrical Please specify on purchase