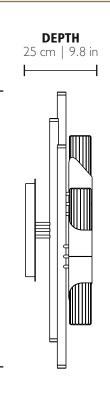

## PACKING (approx.)

Dimensions:  $103 \times 37 \times 42$  cm  $40.5 \times 14.56 \times 16.5$  in Volume:  $0.16 \text{ m}^3 \mid 5.65 \text{ ft}^3$ 

88,5 cm | 34.8 in

**NOTE\*** We can make it simetrical Please specify on purchase