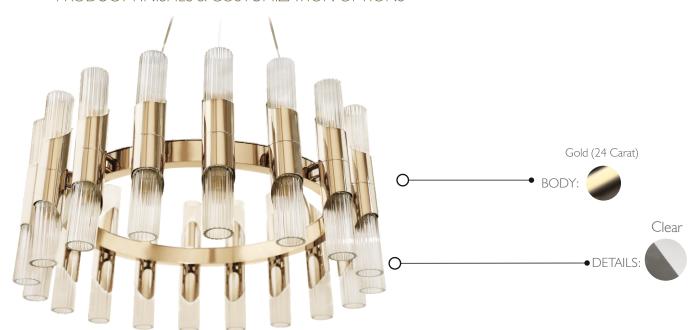

# **BYRON** • SUSPENSION

REF. 9970.100

#### **WEIGHT**

Net Weight: 67kg | 26.4 lbs Gross Weight: 79kg | 31.1 lbs

### **BULBS**

Quantity: 36 Type: G9

Wattage: 40W (max)

#### **MATERIALS**

Body: Brass Details: Glass

PACKING (approx.)

Dimensions: III x III x 60 cm

 $43.7 \times 43.7 \times 23.6$  in

Adjustable height (cables)\*

HEIGHT
42 cm | 16.5 in



**WIDTH** 100 cm | 39.4 in

- Products manufactured according the European norm of security EN 60 598-1.
- F Products adjusted for instalation in surfaces normally inflammable.
- Products of class II. The electric isolation is double or reinforced.
- Products with the possibility of instalation of low-energy consuption bulbs.

## PRODUCT FINISHES & COSTUMIZATION OPTIONS