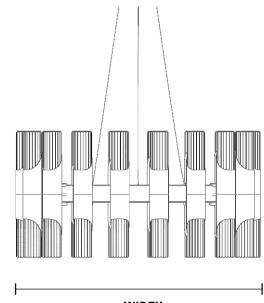

# **BYRON** • SUSPENSION

REF. 9970.100

#### **MATERIALS**

Body: Brass Details: Glass

PACKING (approx.)

Dimensions: III x III x 60 cm

 $43.7 \times 43.7 \times 23.6$  in

Adjustable height (cables)\*

HEIGHT
42 cm | 16.5 in

**WIDTH** 100 cm | 39.4 in