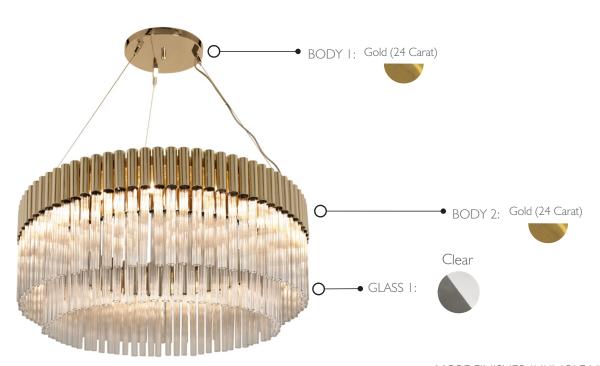

**HEIGHT** 

# **ARCADE** • SUSPENSION

REF. 9880.80

#### WEIGHT

Net Weight: 38kg | 110.2 lbs Gross Weight: 60kg | 198.4 lbs

## **BULBS**

## **MATERIALS**

Quantity: 18 Body: Brass Type: G9 Details: Glass

Wattage: 40W (max)

#### **GLASS**

Options: Antracite / Clear / Topaz

PACKING (approx.)

Dimensions: 88 x 88 x 60 cm

42.5 x 42.5 x 31.5 in

Volume: 0.93 m<sup>3</sup> | 32.95 ft<sup>3</sup>



**DIAMETER** 

• Products manufactured according the European norm of security EN 60 598-1.

 $\overline{\mathbb{F}\!/}$  - Products adjusted for instalation in surfaces normally inflammable.

- Products of class II. The electric isolation is double or reinforced.

- Products with the possibility of instalation of low-energy consuption bulbs.

# PRODUCT FINISHES & COSTUMIZATION OPTIONS