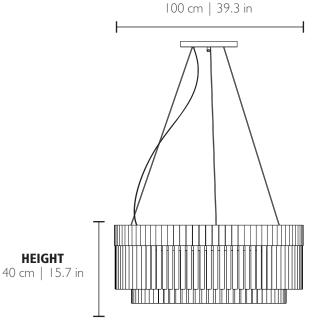

**HEIGHT** 

#### **GLASS**

Options: Antracite / Clear / Topaz

PACKING (approx.)

Dimensions: 88 x 88 x 60 cm

42.5 x 42.5 x 31.5 in

Volume: 0.93 m<sup>3</sup> | 32.95 ft<sup>3</sup>

**DIAMETER** 

• Products manufactured according the European norm of security EN 60 598-1.