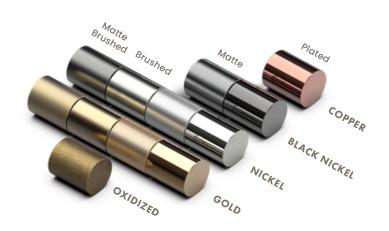

Crafted by skilled artisans, this stylish suspension boasts an intricate goldplated brass structure surrounded by sparkling clear crystals, reminiscent of the sea foam that Arielle transforms into when her love goes unrequited.