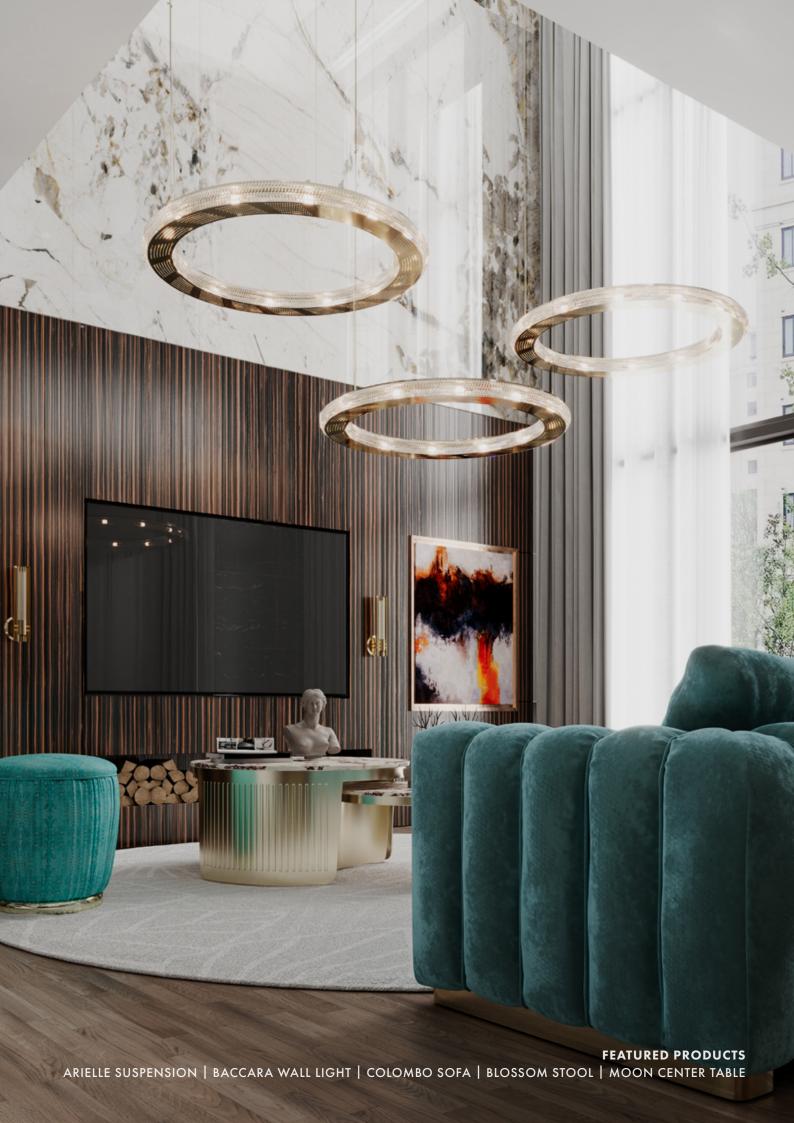

The enchanting Arielle Suspension is a true masterpiece, inspired by the captivating tale of "The Little Mermaid". This iconic story, written by the Danish author Hans Christian Andersen, tells the tale of a young mermaid named Arielle, who sacrifices her underwater world for her love of a human prince.

Crafted by skilled artisans, this stylish suspension boasts an intricate goldplated brass structure surrounded by sparkling clear crystals, reminiscent of the sea foam that Arielle transforms into when her love goes unrequited.

With its exquisite design, this unique lighting fixture adds a touch of glamour and elegance to any living space, creating a romantic and dreamy atmosphere. Whether placed in a living room or a bedroom, the Arielle Suspension is a perfect addition to any home looking to add a touch of magic and fantasy to its interior deser-

Let the Arielle Suspension transport you to an underwater world filled with enchantment, adventure, and wonder, where mermaids, sea creatures, and humans come together in a tale as old as time.