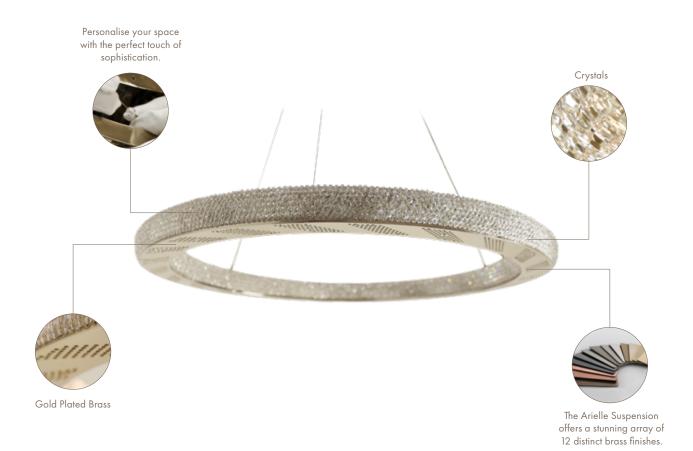

Crafted by skilled artisans, this stylish suspension boasts an intricate goldplated brass structure surrounded by sparkling clear crystals, reminiscent of the sea foam that Arielle transforms into when her love goes unrequited.