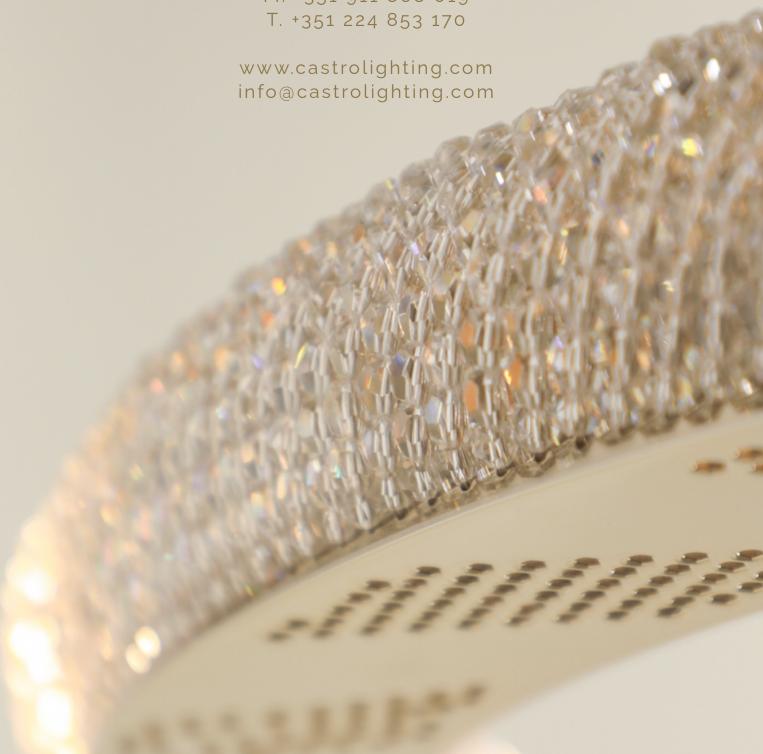

Crafted by skilled artisans, this stylish suspension boasts an intricate goldplated brass structure surrounded by sparkling clear crystals, reminiscent of the sea foam that Arielle transforms into when her love goes unrequited.