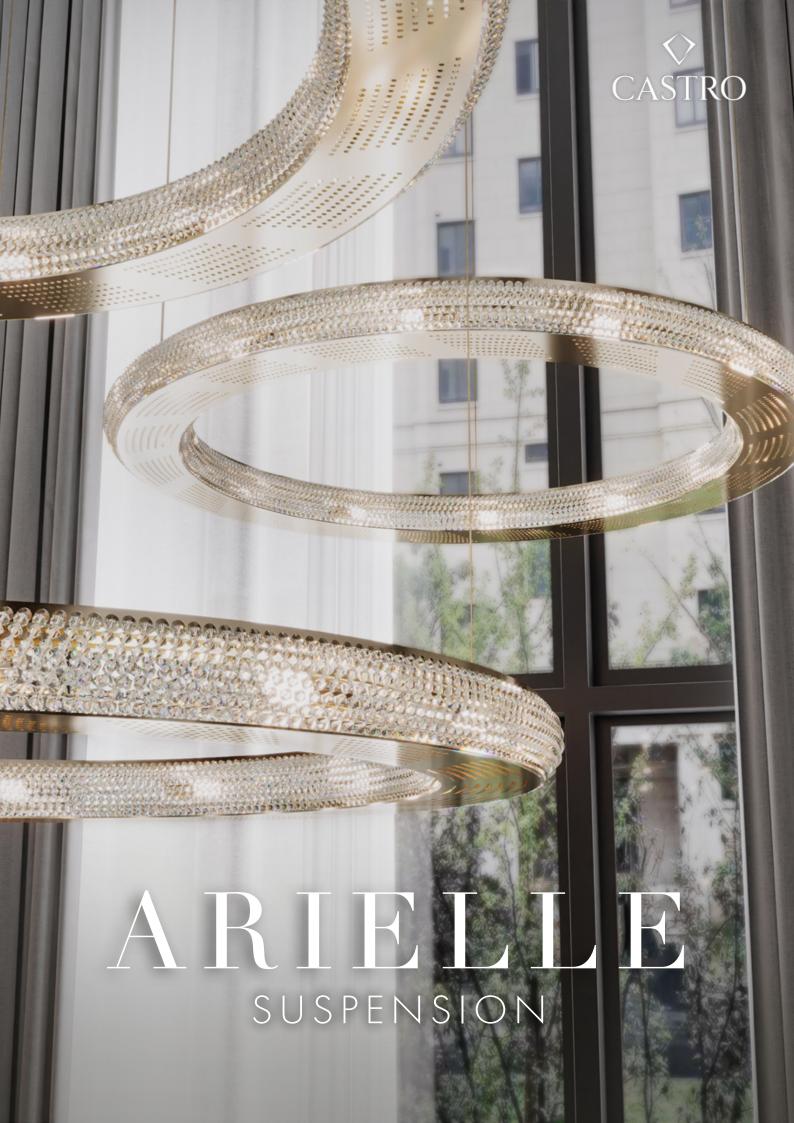

The enchanting Arielle Suspension is a true masterpiece, inspired by the captivating tale of "The Little Mermaid". This iconic story, written by the Danish author Hans Christian Andersen, tells the tale of a young mermaid named Arielle, who sacrifices her underwater world for her love of a human prince.

Crafted by skilled artisans, this stylish suspension boasts an intricate goldplated brass structure surrounded by sparkling clear crystals, reminiscent of the sea foam that Arielle transforms into when her love goes unrequited.

With its exquisite design, this unique lighting fixture adds a touch of glamour and elegance to any living space, creating a romantic and dreamy atmosphere. Whether placed in a living room or a bedroom, the Arielle Suspension is a perfect addition to any home looking to add a touch of magic and fantasy to its interior deser-

Let the Arielle Suspension transport you to an underwater world filled with enchantment, adventure, and wonder, where mermaids, sea creatures, and humans come together in a tale as old as time.