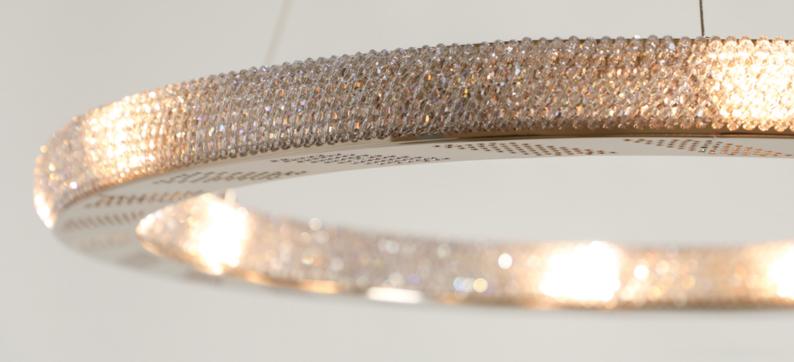

Crafted by skilled artisans, this stylish suspension boasts an intricate goldplated brass structure surrounded by sparkling clear crystals, reminiscent of the sea foam that Arielle transforms into when her love goes unrequited.