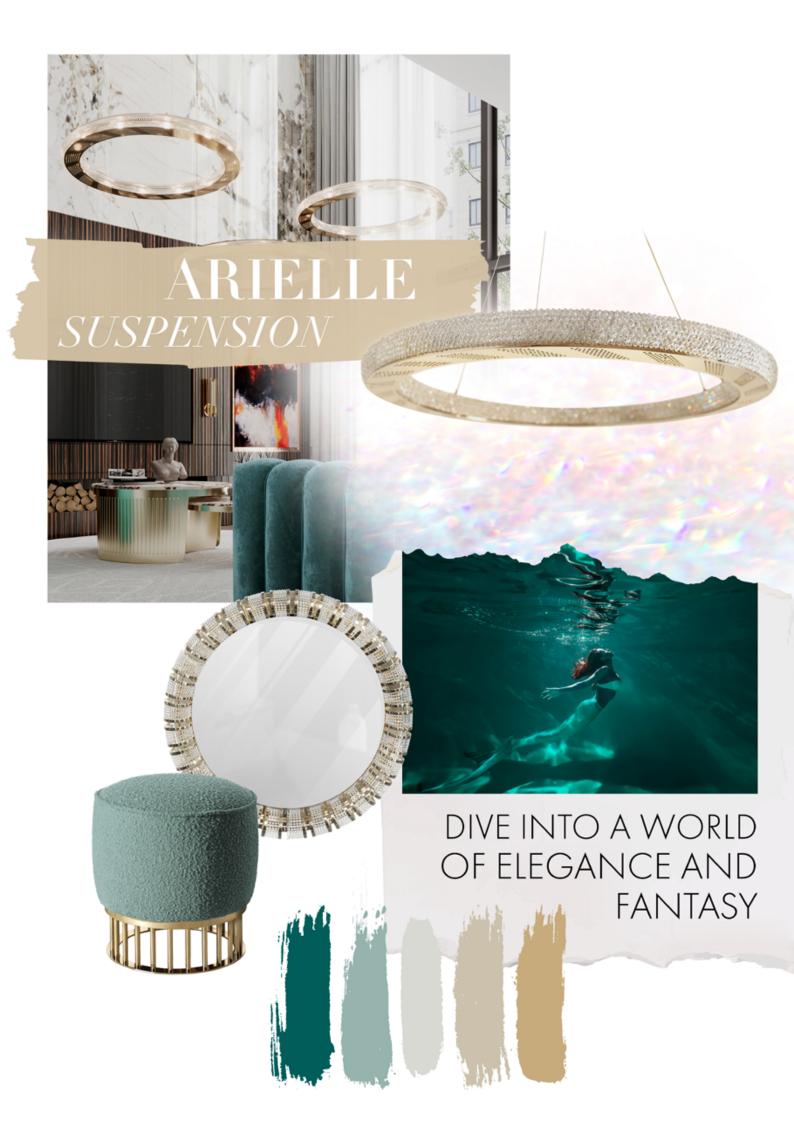

The enchanting Arielle Suspension is a true masterpiece, inspired by the captivating tale of "The Little Mermaid". This iconic story, written by the Danish author Hans Christian Andersen, tells the tale of a young mermaid named Arielle, who sacrifices her underwater world for her love of a human prince.

Crafted by skilled artisans, this stylish suspension boasts an intricate goldplated brass structure surrounded by sparkling clear crystals, reminiscent of the sea foam that Arielle transforms into when her love goes unrequited.

With its exquisite design, this unique lighting fixture adds a touch of glamour and elegance to any living space, creating a romantic and dreamy atmosphere. Whether placed in a living room or a bedroom, the Arielle Suspension is a perfect addition to any home looking to add a touch of magic and fantasy to its interior deser-

Let the Arielle Suspension transport you to an underwater world filled with enchantment, adventure, and wonder, where mermaids, sea creatures, and humans come together in a tale as old as time.