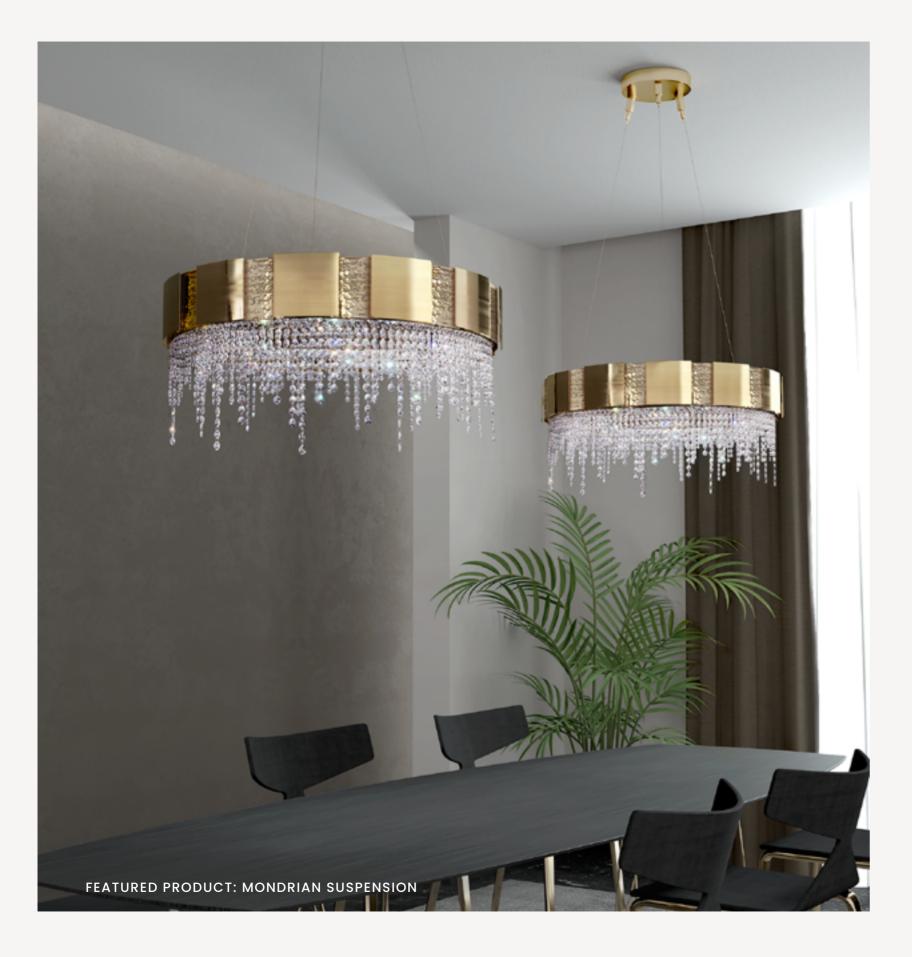

AVAILABLE VERSIONS: dø100 | dø60 | dø40

Let this Suspension be your gateway to a world of aesthetic enchantment and captivating elegance.

REF. 9180.80 H 70 cm 27.5 in dø 80 cm 31.4 in 27 kg 59.5 lb 18 bulbs 3W max | G9

ROUND SUSPENSION

AVAILABLE VERSIONS: dø100 | dø60

REF. 9183.80 H 40 cm 19.6 in dø 80 cm 31.4 in 23.3 kg 59 lb 12 bulbs 3W max | G9

Embark on an **extraordinary journey** where simplicity dances with **sophistication**.