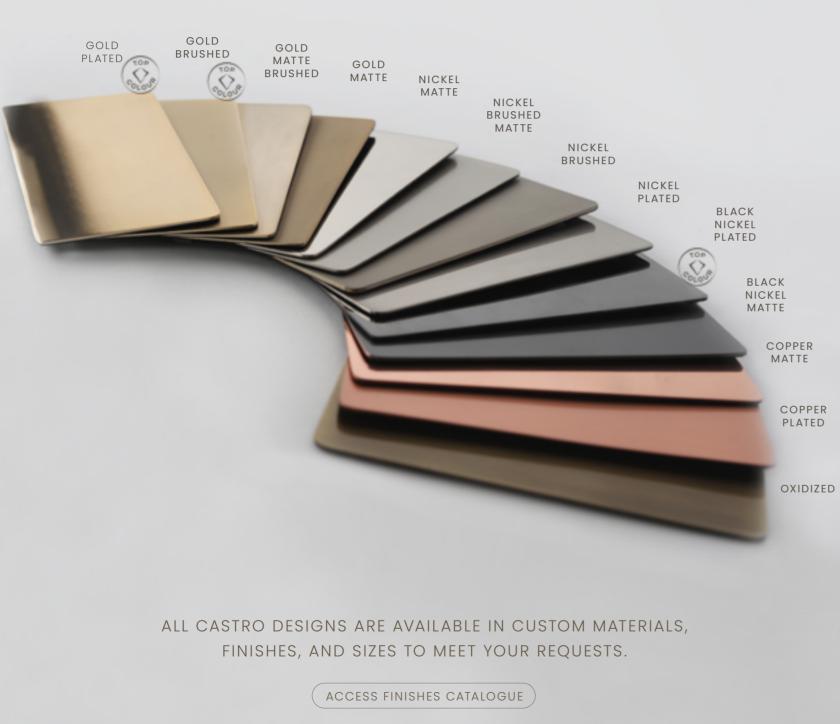

## GET LOST IN ALL THE FINISHES POSSIBILITIES

FEATURED PRODUCTS: MONDRIAN SUSPENSION | AVOLTO PENDANT

SNOOKER SUSPENSION

A *harmonious fusion* of *simple geometry*, *delicately adorned with exquisite Crystals and Brass.* 