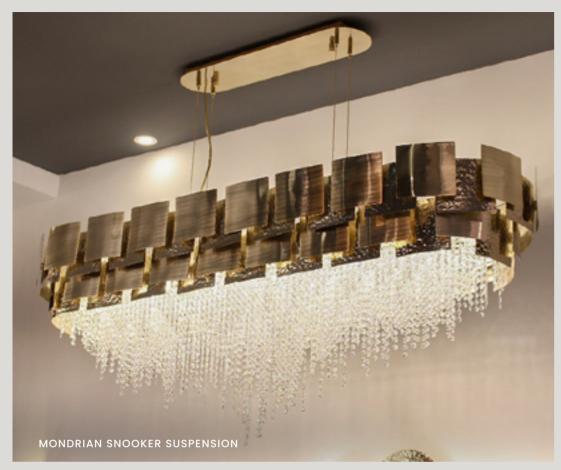

## GET LOST IN ALL THE FINISHES POSSIBILITIES

FEATURED PRODUCTS: MONDRIAN SUSPENSION | AVOLTO PENDANT

SNOOKER SUSPENSION

A *harmonious fusion* of *simple geometry*, *delicately adorned with exquisite Crystals and Brass.* 

H 74 cm 29 in | W 170 cm 66 in D 55 cm 21 in | 54 kg 119 lb 24 bulbs 3W max | G9

PROJECT BY: BOHEMIAN DESIGN FEATURED PRODUCTS: MONDRIAN SNOOKER SUSPENSION | AVOLTO PENDANT

GLASS

Allow this enchanting collection to awaken your imagination.

REF. 9184.170X40 H 40 cm 15.7 in | D 170 cm 66.9 in 54 kg 119 lb | 24 bulbs 3W max | G9