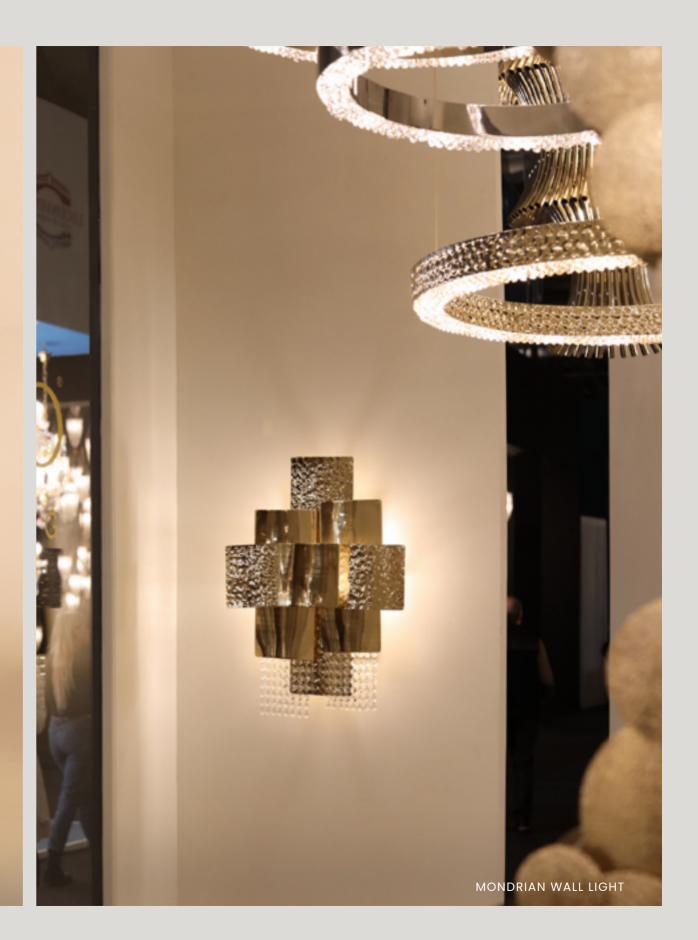

Meet Mondrian Collection

Enter a realm of artistic purity and aesthetic brilliance with the Mondrian Collection, inspired by the iconic Piet Mondrian. Like the master himself, this collection embraces the power of simplicity, showcasing geometric squared shapes that pay homage to his extraordinary artwork.

REF. 9182.4 H 25 cm 9.8 in | W 25 cm 9.8 in D 10 cm 3.9 in | 4 kg 8.8 lb 4 bulbs 3W max | G9

Mondrian INTERIOR COLLECTION

CONSOLE PAGE 30

TV CONSOLE PAGE 34

CABINET PAGE 35

Console

Immerse yourself in the **timeless beauty and** profound influence of Piet Mondrian