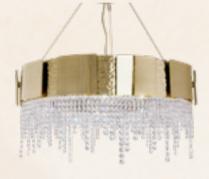

AVAILABLE VERSIONS: dø100 | dø60 | dø40

Let this Suspension be your gateway to a world of aesthetic enchantment and captivating elegance.

REF. 9180.80 H 70 cm 27.5 in dø 80 cm 31.4 in 27 kg 59.5 lb 18 bulbs 3W max | G9