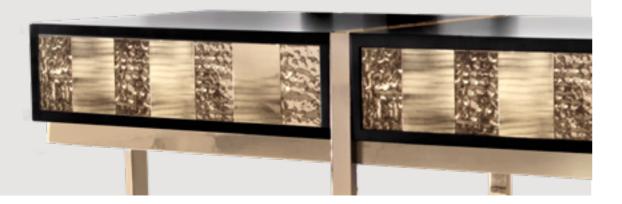

REF. 9182.4 H 25 cm 9.8 in | W 25 cm 9.8 in D 10 cm 3.9 in | 4 kg 8.8 lb 4 bulbs 3W max | G9

Mondrian INTERIOR COLLECTION

CONSOLE PAGE 30

TV CONSOLE PAGE 34

CABINET PAGE 35

Console

Immerse yourself in the **timeless beauty and** profound influence of Piet Mondrian

#### CHALLENGE US!

Te Console

GOLD BRASS & HAMMERED FINISH

Ignite your imagination and awaken your senses to the transformative power of art and design.

REF. MONDRIAN.TV H 48 cm 18.8 in | W 205 cm 80.7 in D 46 cm 18.1 in | 84 kg 185 lb