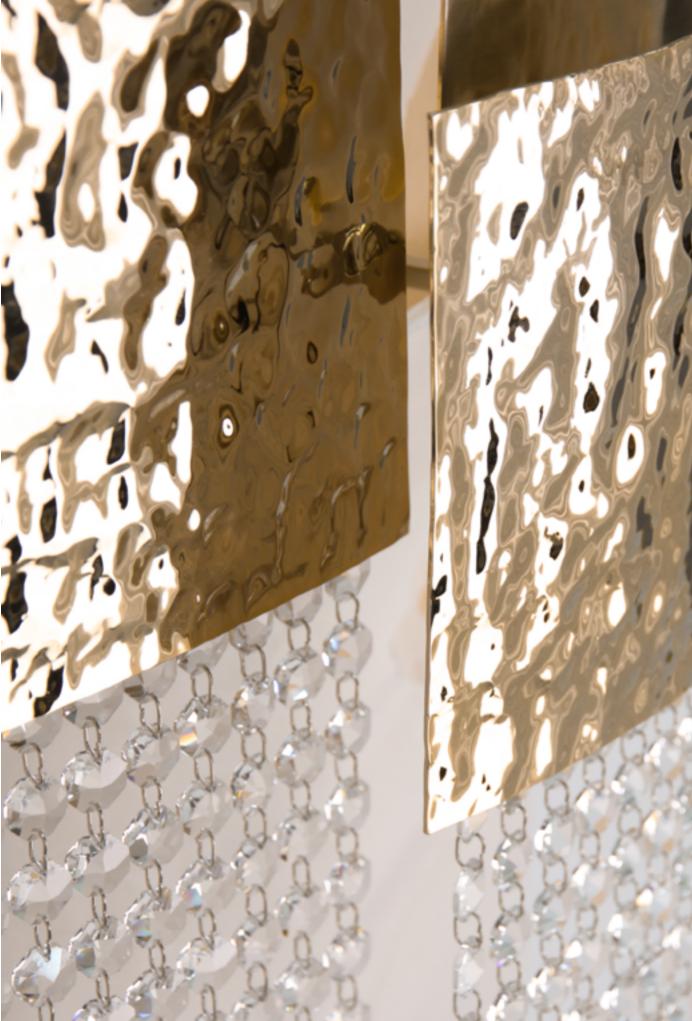

## GET LOST IN ALL THE FINISHES POSSIBILITIES

FEATURED PRODUCTS: MONDRIAN SUSPENSION | AVOLTO PENDANT

SNOOKER SUSPENSION

A *harmonious fusion* of *simple geometry*, *delicately adorned with exquisite Crystals and Brass.* 