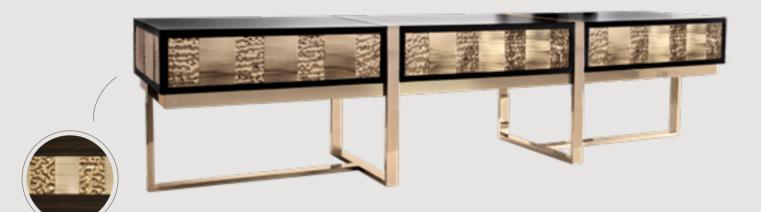

REF. 9182.4 H 25 cm 9.8 in | W 25 cm 9.8 in D 10 cm 3.9 in | 4 kg 8.8 lb 4 bulbs 3W max | G9

Mondrian INTERIOR COLLECTION

CONSOLE PAGE 30

TV CONSOLE PAGE 34

CABINET PAGE 35

Console

Immerse yourself in the **timeless beauty and** profound influence of Piet Mondrian

#### CHALLENGE US!

Te Console

GOLD BRASS & HAMMERED FINISH

Ignite your imagination and awaken your senses to the transformative power of art and design.

REF. MONDRIAN.TV H 48 cm 18.8 in | W 205 cm 80.7 in D 46 cm 18.1 in | 84 kg 185 lb