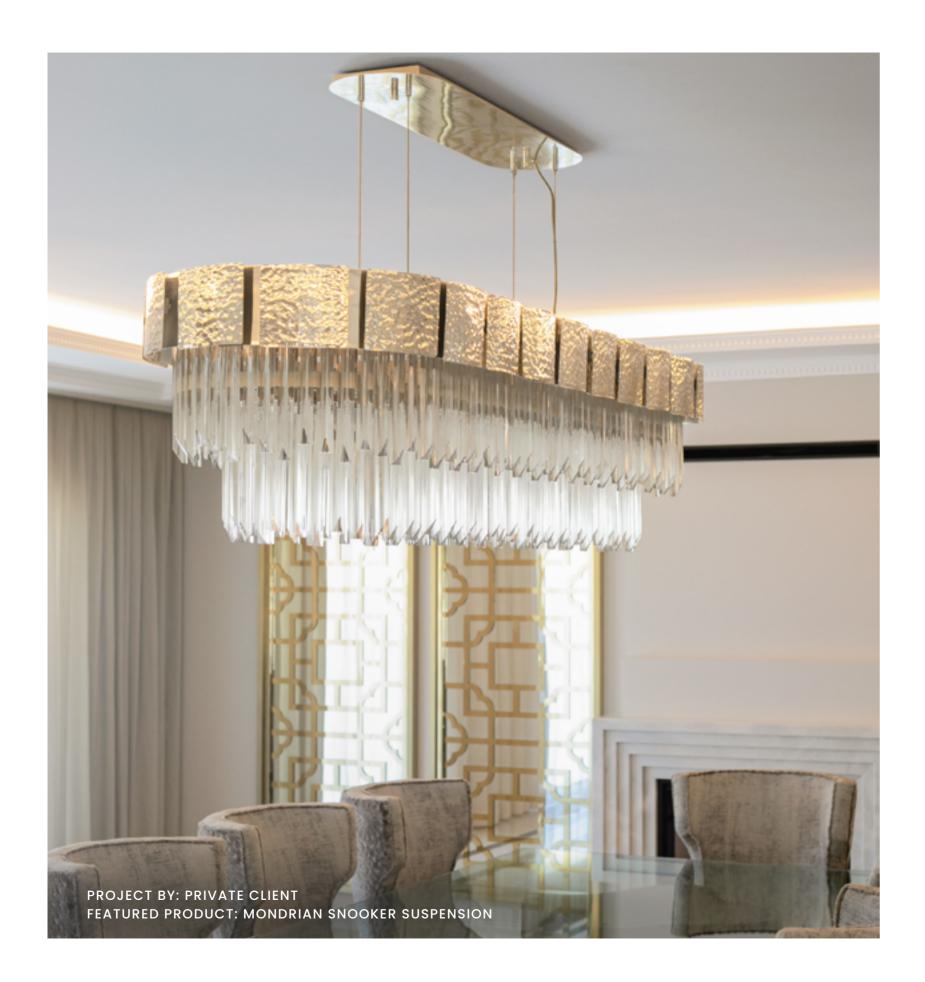

H 74 cm 29 in | W 170 cm 66 in D 55 cm 21 in | 54 kg 119 lb 24 bulbs 3W max | G9

PROJECT BY: BOHEMIAN DESIGN FEATURED PRODUCTS: MONDRIAN SNOOKER SUSPENSION | AVOLTO PENDANT

GLASS

Allow this enchanting collection to awaken your imagination.