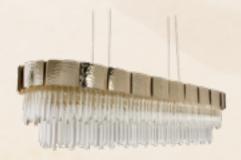

H 74 cm 29 in | W 170 cm 66 in D 55 cm 21 in | 54 kg 119 lb 24 bulbs 3W max | G9

PROJECT BY: BOHEMIAN DESIGN FEATURED PRODUCTS: MONDRIAN SNOOKER SUSPENSION | AVOLTO PENDANT

GLASS

Allow this enchanting collection to awaken your imagination.

REF. 9184.170X40 H 40 cm 15.7 in | D 170 cm 66.9 in 54 kg 119 lb | 24 bulbs 3W max | G9