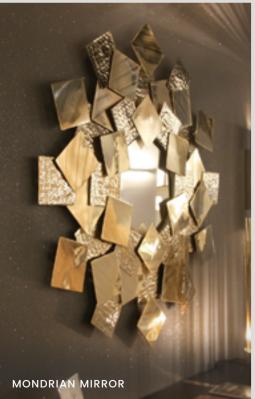

REF. MONDRIAN.CAB H 170 cm 66.9 in | W 100 cm 39 in D 45 cm 17.7 in | 136 kg 299.8 lb

Calino

Discover a world where simplicity meets sophistication.

Mondrian HOME ACCESSORIES

MIRROR

CENTER TABLE

BOULEVARD, CANADA