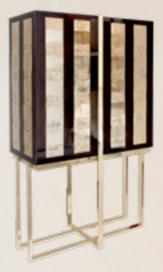

REF. 9182.4 H 25 cm 9.8 in | W 25 cm 9.8 in D 10 cm 3.9 in | 4 kg 8.8 lb 4 bulbs 3W max | G9

Mondrian INTERIOR COLLECTION

CONSOLE PAGE 30

TV CONSOLE PAGE 34

CABINET PAGE 35

Console

Immerse yourself in the **timeless beauty and** profound influence of Piet Mondrian

REF. MONDRIAN.CAB H 170 cm 66.9 in | W 100 cm 39 in D 45 cm 17.7 in | 136 kg 299.8 lb

Calino

Discover a world where simplicity meets sophistication.

Mondrian HOME ACCESSORIES

MIRROR

CENTER TABLE

BOULEVARD, CANADA