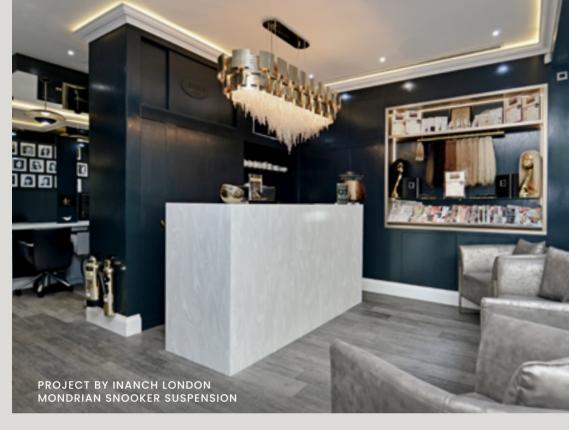

H 74 cm 29 in | W 170 cm 66 in D 55 cm 21 in | 54 kg 119 lb 24 bulbs 3W max | G9

PROJECT BY: BOHEMIAN DESIGN FEATURED PRODUCTS: MONDRIAN SNOOKER SUSPENSION | AVOLTO PENDANT

GLASS

Allow this enchanting collection to awaken your imagination.