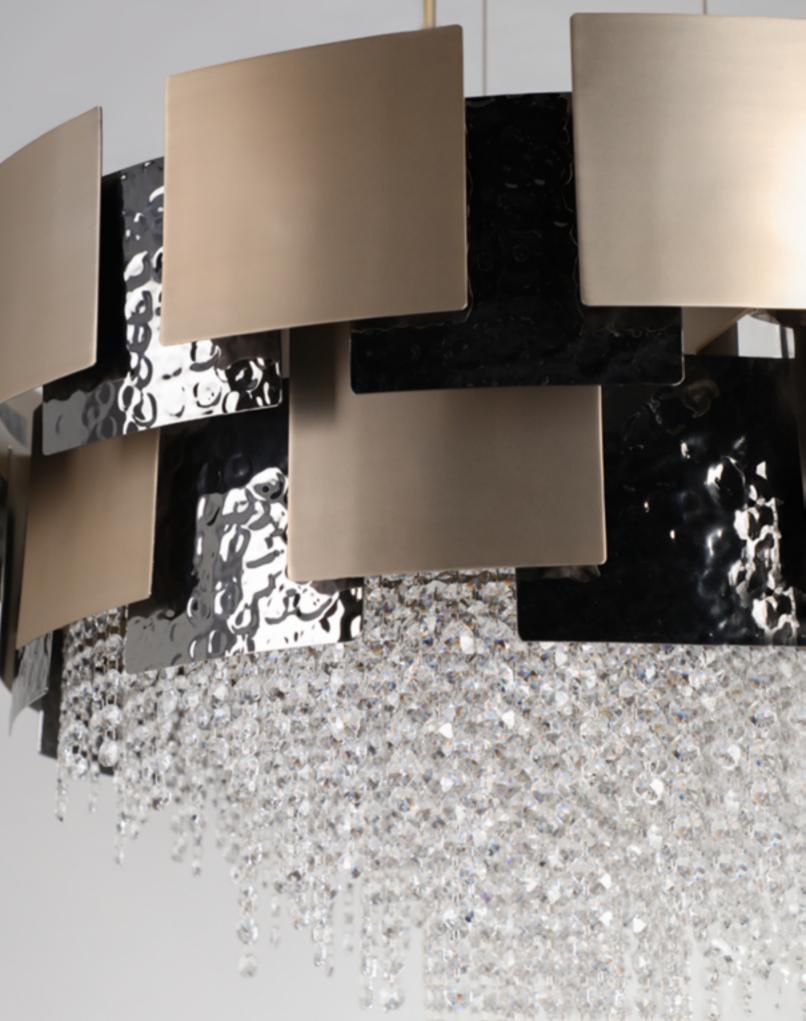

## GET LOST IN ALL THE FINISHES POSSIBILITIES

FEATURED PRODUCTS: MONDRIAN SUSPENSION | AVOLTO PENDANT

SNOOKER SUSPENSION

A *harmonious fusion* of *simple geometry*, *delicately adorned with exquisite Crystals and Brass.* 

H 74 cm 29 in | W 170 cm 66 in D 55 cm 21 in | 54 kg 119 lb 24 bulbs 3W max | G9

PROJECT BY: BOHEMIAN DESIGN FEATURED PRODUCTS: MONDRIAN SNOOKER SUSPENSION | AVOLTO PENDANT

GLASS

Allow this enchanting collection to awaken your imagination.