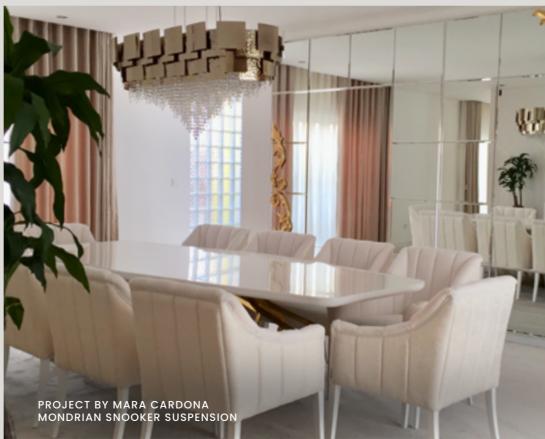

## GET LOST IN ALL THE FINISHES POSSIBILITIES

FEATURED PRODUCTS: MONDRIAN SUSPENSION | AVOLTO PENDANT

SNOOKER SUSPENSION

A *harmonious fusion* of *simple geometry*, *delicately adorned with exquisite Crystals and Brass.* 

H 74 cm 29 in | W 170 cm 66 in D 55 cm 21 in | 54 kg 119 lb 24 bulbs 3W max | G9

PROJECT BY: BOHEMIAN DESIGN FEATURED PRODUCTS: MONDRIAN SNOOKER SUSPENSION | AVOLTO PENDANT

GLASS

Allow this enchanting collection to awaken your imagination.