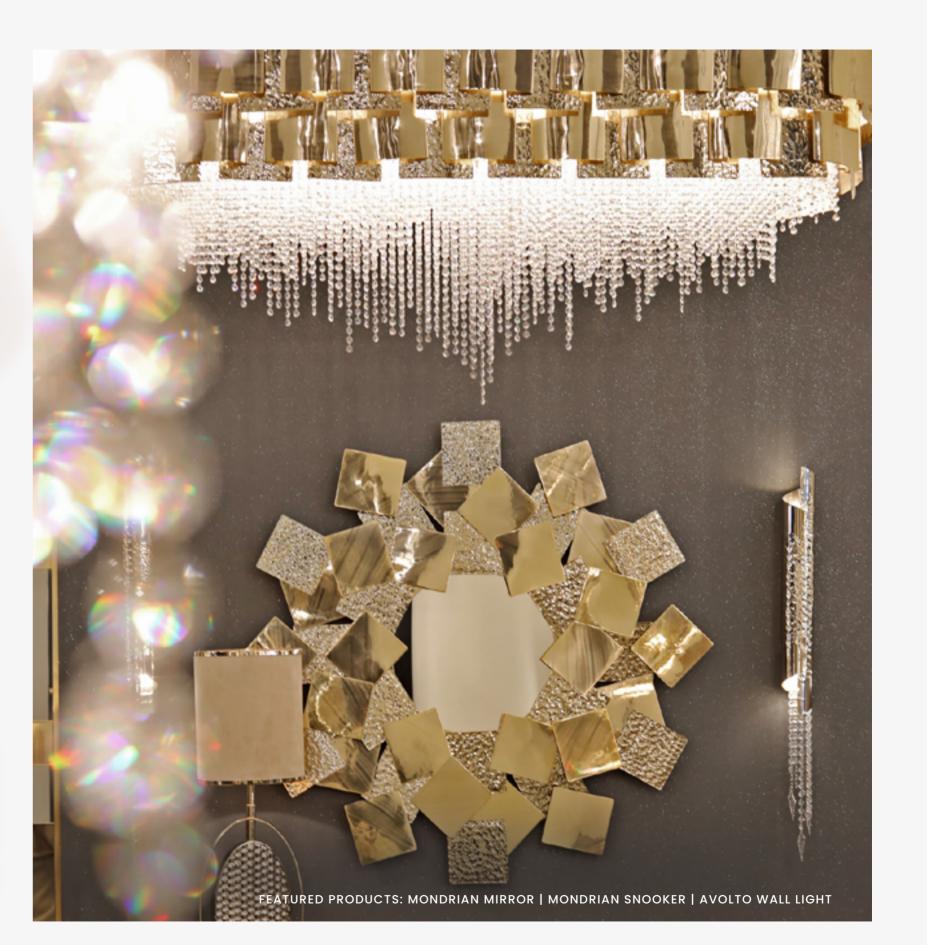

## GET LOST IN ALL THE FINISHES POSSIBILITIES

FEATURED PRODUCTS: MONDRIAN SUSPENSION | AVOLTO PENDANT

SNOOKER SUSPENSION

A *harmonious fusion* of *simple geometry*, *delicately adorned with exquisite Crystals and Brass.* 

H 74 cm 29 in | W 170 cm 66 in D 55 cm 21 in | 54 kg 119 lb 24 bulbs 3W max | G9

PROJECT BY: BOHEMIAN DESIGN FEATURED PRODUCTS: MONDRIAN SNOOKER SUSPENSION | AVOLTO PENDANT

GLASS

Allow this enchanting collection to awaken your imagination.