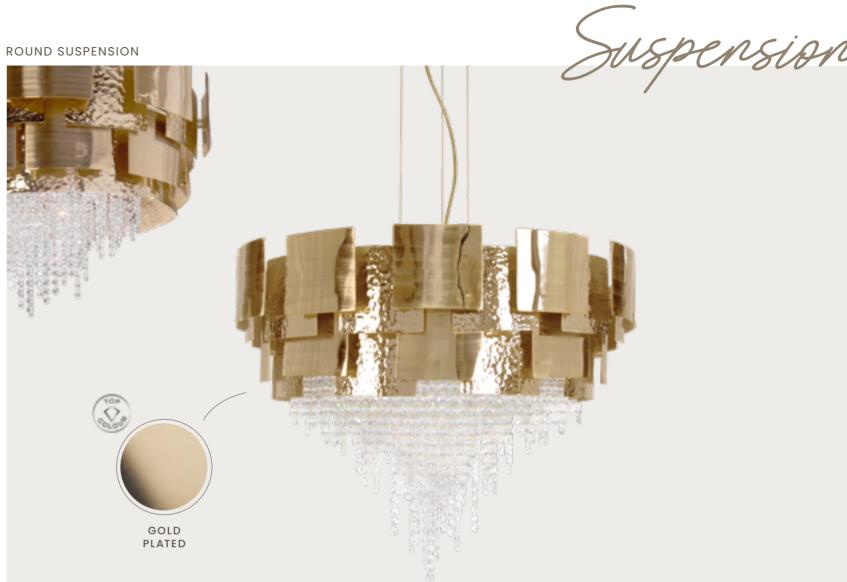

ROUND SUSPENSION

AVAILABLE VERSIONS: dø100 | dø60

REF. 9183.80 H 40 cm 19.6 in dø 80 cm 31.4 in 23.3 kg 59 lb 12 bulbs 3W max | G9

Embark on an **extraordinary journey** where simplicity dances with **sophistication**.