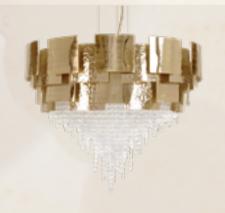

## GET LOST IN ALL THE FINISHES POSSIBILITIES

FEATURED PRODUCTS: MONDRIAN SUSPENSION | AVOLTO PENDANT

SNOOKER SUSPENSION

A *harmonious fusion* of *simple geometry*, *delicately adorned with exquisite Crystals and Brass.* 

H 74 cm 29 in | W 170 cm 66 in D 55 cm 21 in | 54 kg 119 lb 24 bulbs 3W max | G9

PROJECT BY: BOHEMIAN DESIGN FEATURED PRODUCTS: MONDRIAN SNOOKER SUSPENSION | AVOLTO PENDANT

GLASS

Allow this enchanting collection to awaken your imagination.

REF. 9184.170X40 H 40 cm 15.7 in | D 170 cm 66.9 in 54 kg 119 lb | 24 bulbs 3W max | G9