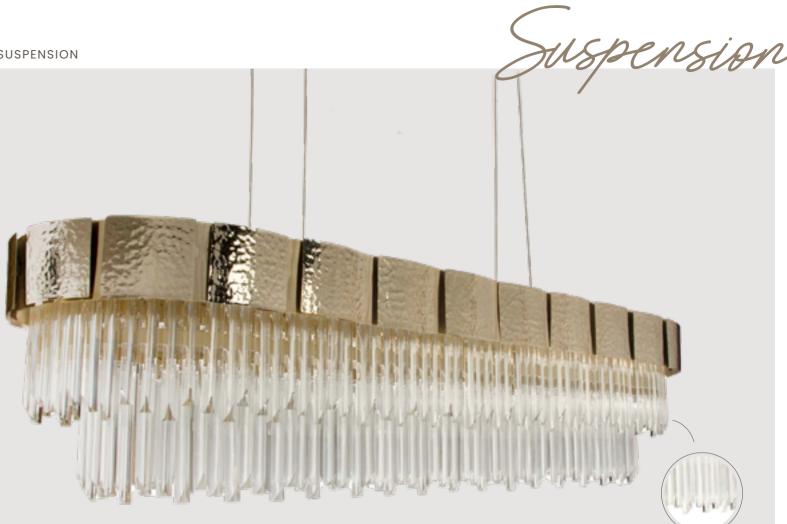

AVAILABLE VERSIONS: dø100 | dø60 | dø40

Let this Suspension be your gateway to a world of aesthetic enchantment and captivating elegance.

REF. 9180.80 H 70 cm 27.5 in dø 80 cm 31.4 in 27 kg 59.5 lb 18 bulbs 3W max | G9

ROUND SUSPENSION

AVAILABLE VERSIONS: dø100 | dø60

REF. 9183.80 H 40 cm 19.6 in dø 80 cm 31.4 in 23.3 kg 59 lb 12 bulbs 3W max | G9

Embark on an **extraordinary journey** where simplicity dances with **sophistication**.

REF. 9184.170X40 H 40 cm 15.7 in | D 170 cm 66.9 in 54 kg 119 lb | 24 bulbs 3W max | G9