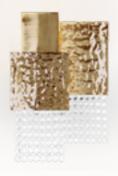

REF. 9182.4 H 25 cm 9.8 in | W 25 cm 9.8 in D 10 cm 3.9 in | 4 kg 8.8 lb 4 bulbs 3W max | G9

Mondrian INTERIOR COLLECTION

CONSOLE PAGE 30

TV CONSOLE PAGE 34

CABINET PAGE 35

Console

Immerse yourself in the **timeless beauty and** profound influence of Piet Mondrian