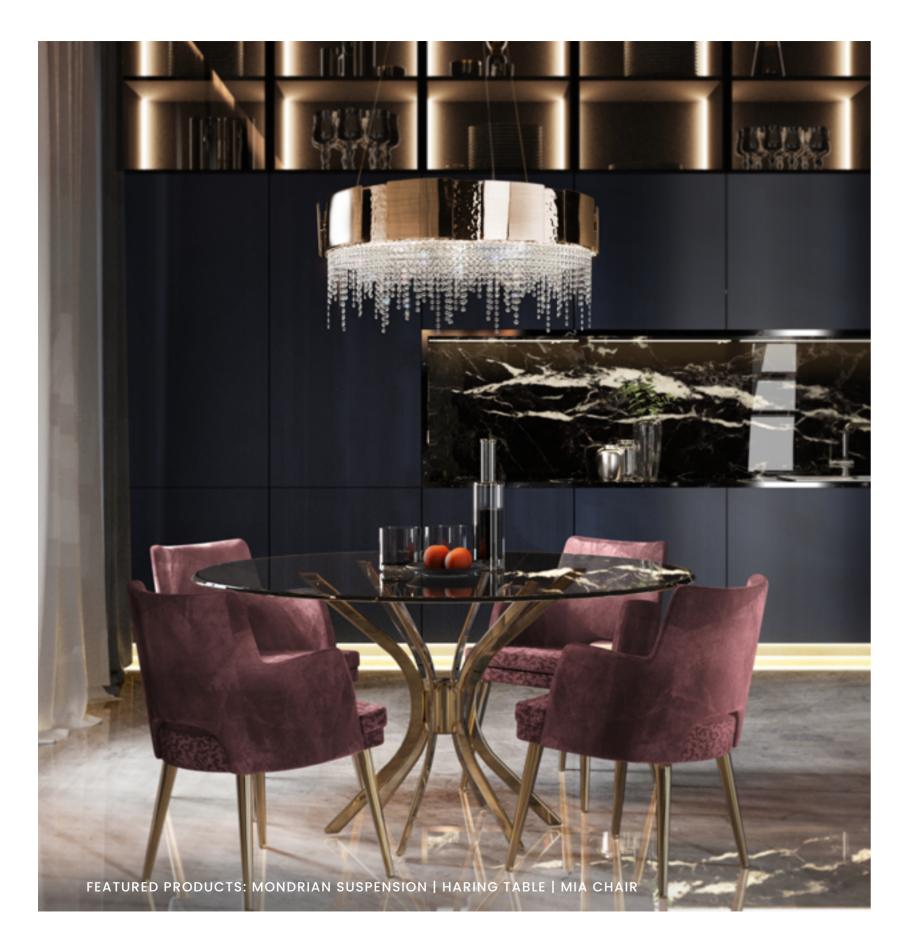

## GET LOST IN ALL THE FINISHES POSSIBILITIES

FEATURED PRODUCTS: MONDRIAN SUSPENSION | AVOLTO PENDANT

SNOOKER SUSPENSION

A *harmonious fusion* of *simple geometry*, *delicately adorned with exquisite Crystals and Brass.* 