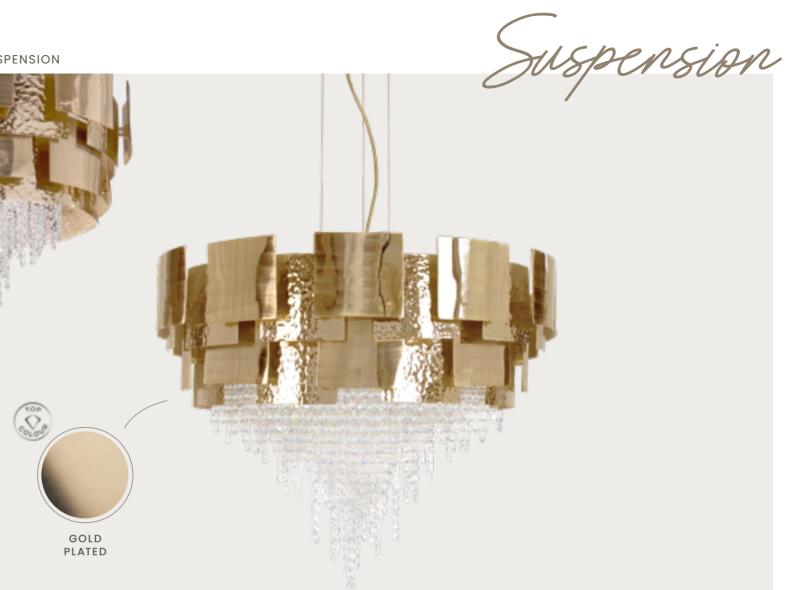

AVAILABLE VERSIONS: dø100 | dø60 | dø40

Let this Suspension be your gateway to a world of aesthetic enchantment and captivating elegance.

REF. 9180.80 H 70 cm 27.5 in dø 80 cm 31.4 in 27 kg 59.5 lb 18 bulbs 3W max | G9