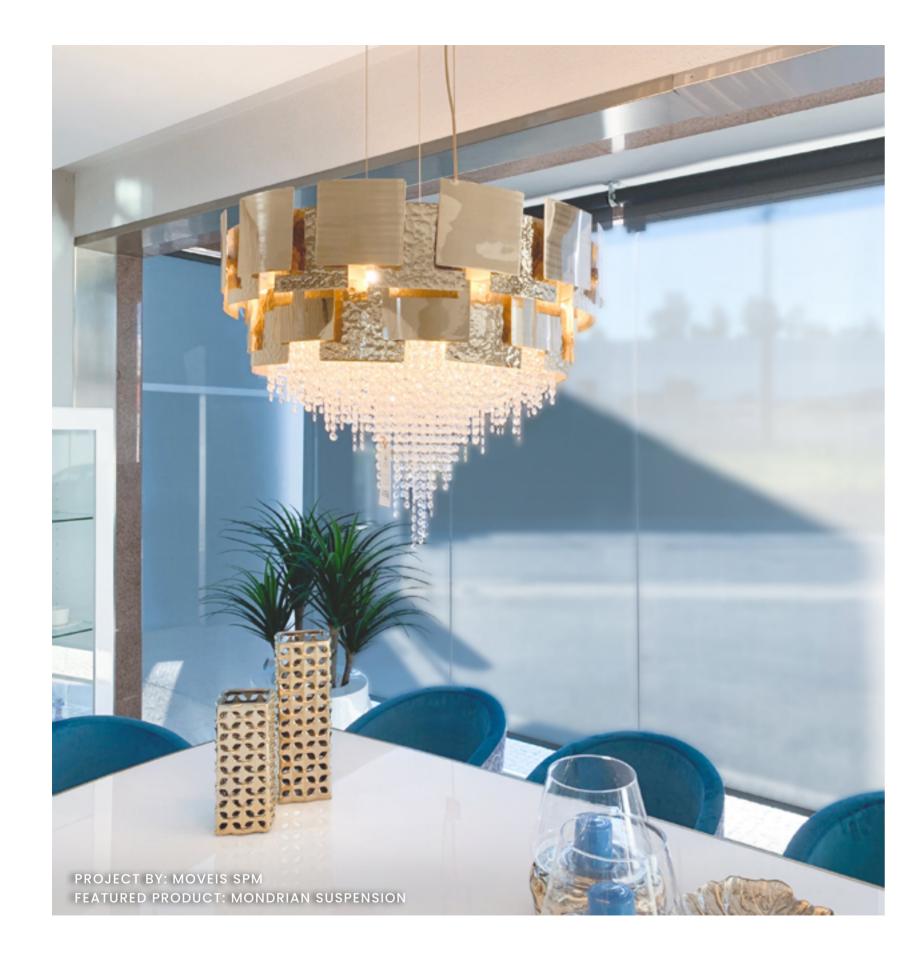

## GET LOST IN ALL THE FINISHES POSSIBILITIES

FEATURED PRODUCTS: MONDRIAN SUSPENSION | AVOLTO PENDANT

SNOOKER SUSPENSION

A *harmonious fusion* of *simple geometry*, *delicately adorned with exquisite Crystals and Brass.* 