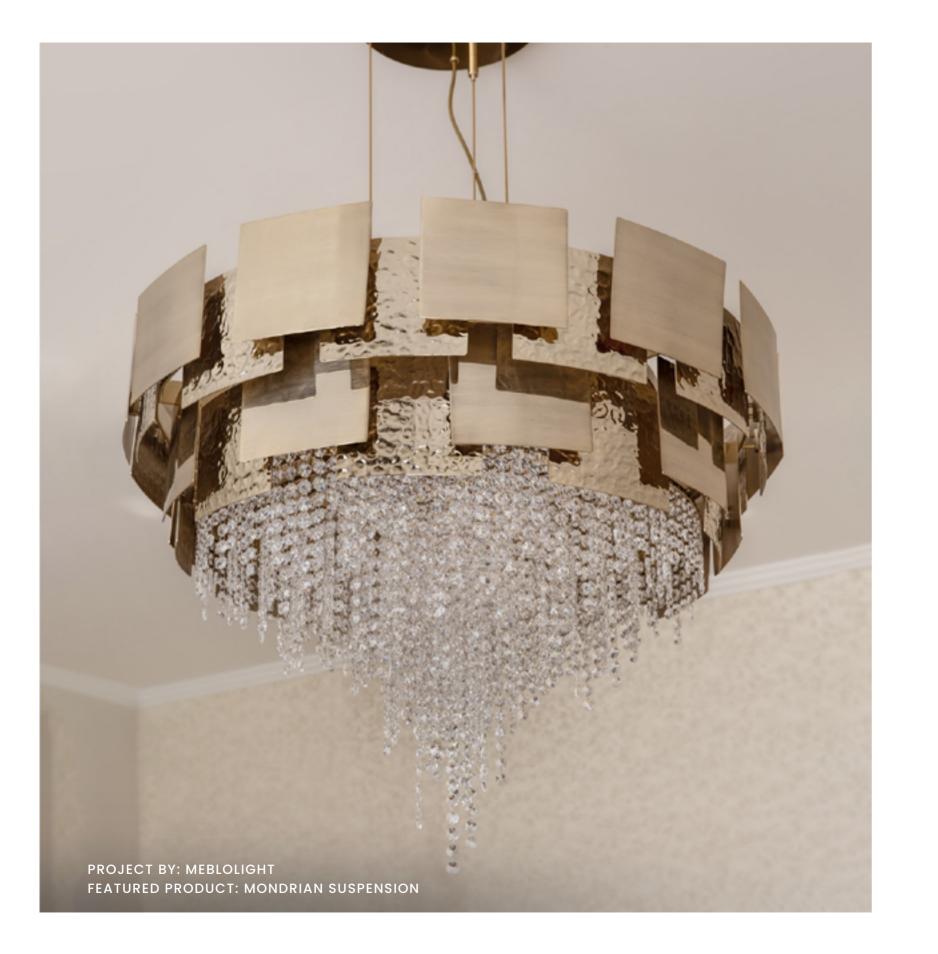

H 74 cm 29 in | W 170 cm 66 in D 55 cm 21 in | 54 kg 119 lb 24 bulbs 3W max | G9

PROJECT BY: BOHEMIAN DESIGN FEATURED PRODUCTS: MONDRIAN SNOOKER SUSPENSION | AVOLTO PENDANT

GLASS

Allow this enchanting collection to awaken your imagination.