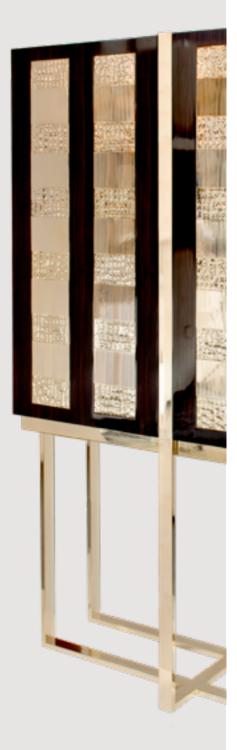

REF. MONDRIAN.CAB H 170 cm 66.9 in | W 100 cm 39 in D 45 cm 17.7 in | 136 kg 299.8 lb

Calino

Discover a world where simplicity meets sophistication.

Mondrian HOME ACCESSORIES

MIRROR

CENTER TABLE

BOULEVARD, CANADA