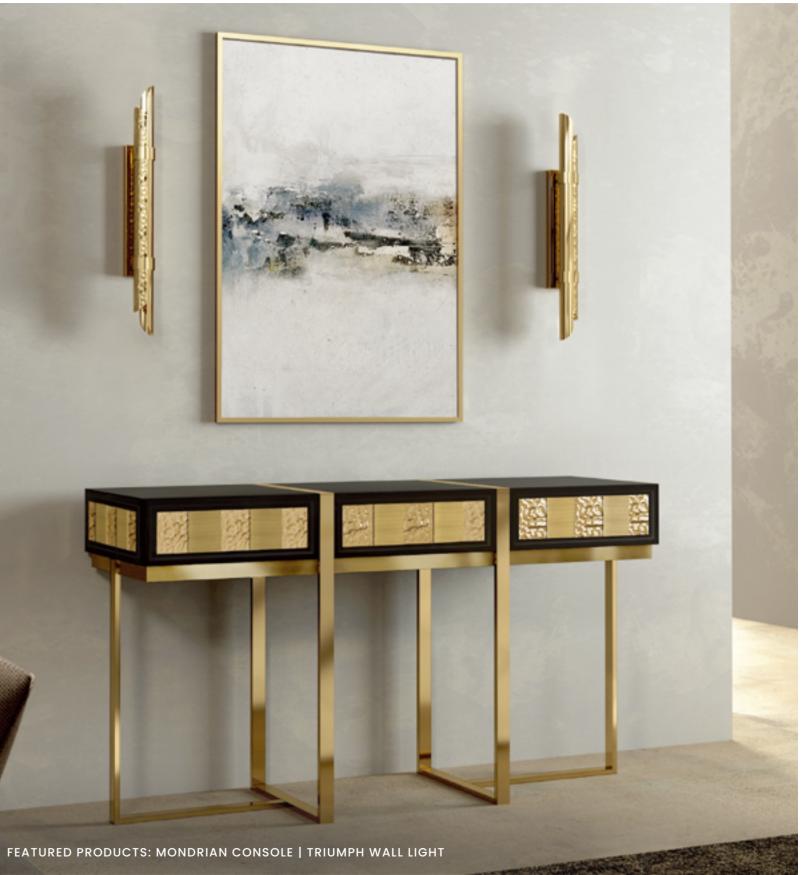

REF. 9182.4 H 25 cm 9.8 in | W 25 cm 9.8 in D 10 cm 3.9 in | 4 kg 8.8 lb 4 bulbs 3W max | G9

Mondrian INTERIOR COLLECTION

CONSOLE PAGE 30

TV CONSOLE PAGE 34

CABINET PAGE 35

Console

Immerse yourself in the **timeless beauty and** profound influence of Piet Mondrian