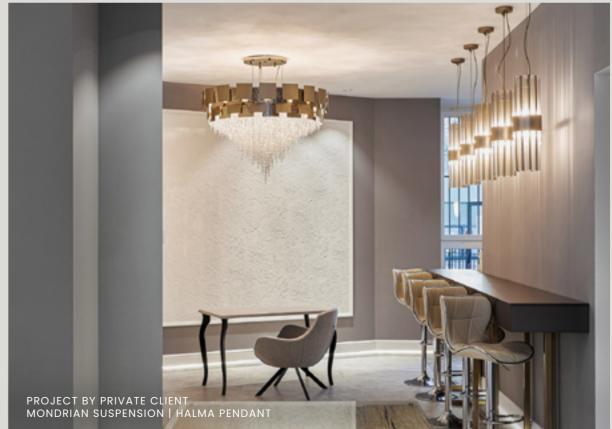

AVAILABLE VERSIONS: dø100 | dø60 | dø40

Let this Suspension be your gateway to a world of aesthetic enchantment and captivating elegance.

REF. 9180.80 H 70 cm 27.5 in dø 80 cm 31.4 in 27 kg 59.5 lb 18 bulbs 3W max | G9

ROUND SUSPENSION

AVAILABLE VERSIONS: dø100 | dø60

REF. 9183.80 H 40 cm 19.6 in dø 80 cm 31.4 in 23.3 kg 59 lb 12 bulbs 3W max | G9

Embark on an **extraordinary journey** where simplicity dances with **sophistication**.