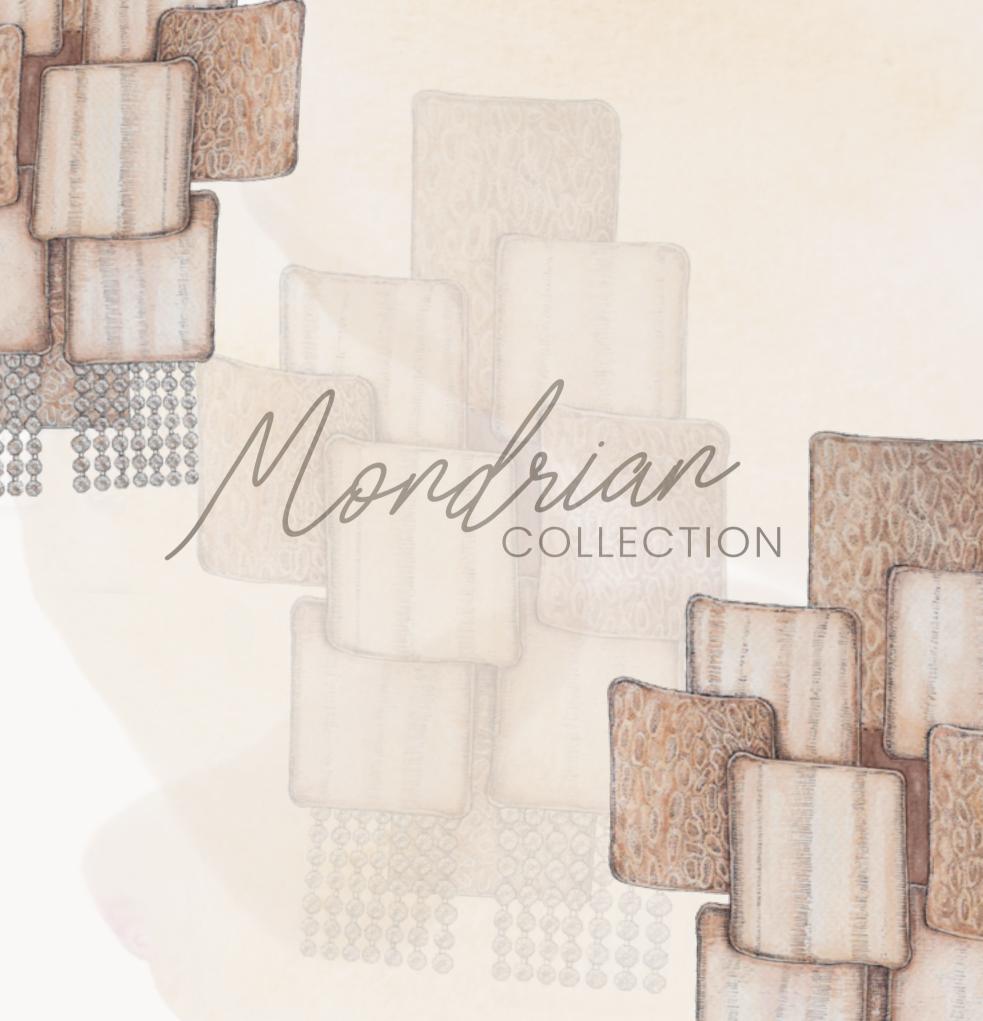

Meet Mondrian Collection

Enter a realm of artistic purity and aesthetic brilliance with the Mondrian Collection, inspired by the iconic Piet Mondrian. Like the master himself, this collection embraces the power of simplicity, showcasing geometric squared shapes that pay homage to his extraordinary artwork.

Unleash the simplicity of form as an inspirational masterpiece.

Mondrian LIGHTING COLLECTION

SUSPENSION PAGE 10

SUSPENSION PAGE 12

SNOOKER SUSPENSION PAGE 16

SNOOKER SUSPENSION PAGE 20

WALL LIGHT PAGE 24

PAGE 25