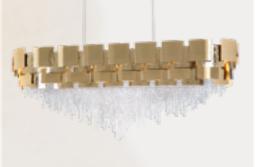

AVAILABLE VERSIONS: dø100 | dø60 | dø40

Let this Suspension be your gateway to a world of aesthetic enchantment and captivating elegance.

REF. 9180.80 H 70 cm 27.5 in dø 80 cm 31.4 in 27 kg 59.5 lb 18 bulbs 3W max | G9

ROUND SUSPENSION

AVAILABLE VERSIONS: dø100 | dø60

REF. 9183.80 H 40 cm 19.6 in dø 80 cm 31.4 in 23.3 kg 59 lb 12 bulbs 3W max | G9

Embark on an **extraordinary journey** where simplicity dances with **sophistication**.