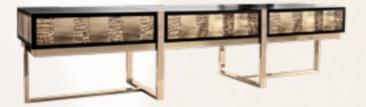

REF. 9182.4 H 25 cm 9.8 in | W 25 cm 9.8 in D 10 cm 3.9 in | 4 kg 8.8 lb 4 bulbs 3W max | G9

Mondrian INTERIOR COLLECTION

CONSOLE PAGE 30

TV CONSOLE PAGE 34

CABINET PAGE 35

Console

Immerse yourself in the **timeless beauty and** profound influence of Piet Mondrian

#### CHALLENGE US!

Te Console

GOLD BRASS & HAMMERED FINISH

Ignite your imagination and awaken your senses to the transformative power of art and design.

REF. MONDRIAN.TV H 48 cm 18.8 in | W 205 cm 80.7 in D 46 cm 18.1 in | 84 kg 185 lb