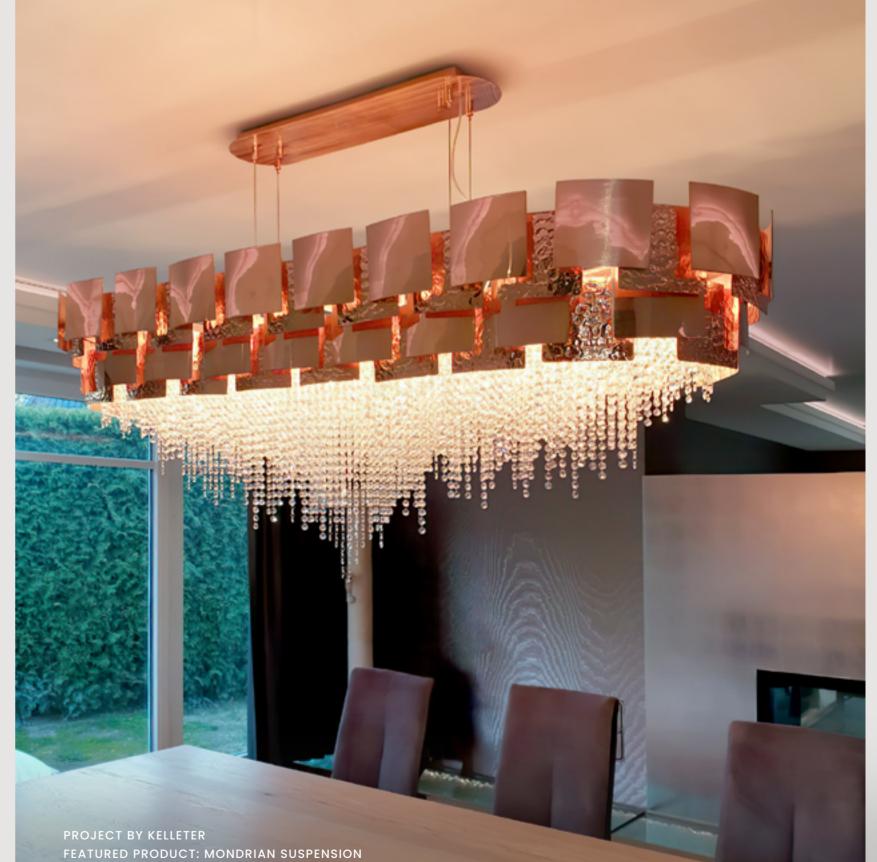

## GET LOST IN ALL THE FINISHES POSSIBILITIES

FEATURED PRODUCTS: MONDRIAN SUSPENSION | AVOLTO PENDANT

SNOOKER SUSPENSION

A *harmonious fusion* of *simple geometry*, *delicately adorned with exquisite Crystals and Brass.* 