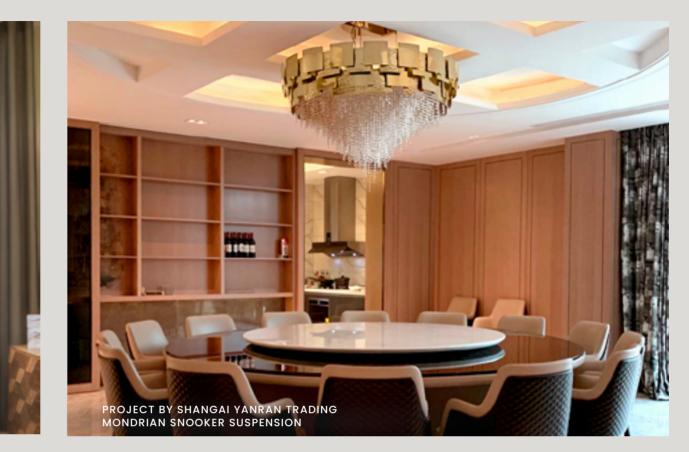

## GET LOST IN ALL THE FINISHES POSSIBILITIES

FEATURED PRODUCTS: MONDRIAN SUSPENSION | AVOLTO PENDANT

SNOOKER SUSPENSION

A *harmonious fusion* of *simple geometry*, *delicately adorned with exquisite Crystals and Brass.* 

H 74 cm 29 in | W 170 cm 66 in D 55 cm 21 in | 54 kg 119 lb 24 bulbs 3W max | G9

PROJECT BY: BOHEMIAN DESIGN FEATURED PRODUCTS: MONDRIAN SNOOKER SUSPENSION | AVOLTO PENDANT

GLASS

Allow this enchanting collection to awaken your imagination.