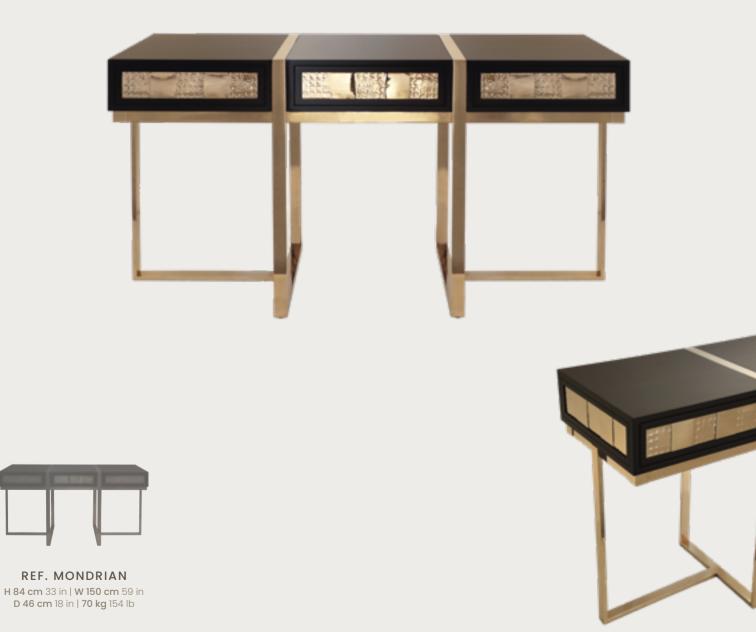

REF. 9182.4 H 25 cm 9.8 in | W 25 cm 9.8 in D 10 cm 3.9 in | 4 kg 8.8 lb 4 bulbs 3W max | G9

Mondrian INTERIOR COLLECTION

CONSOLE PAGE 30

TV CONSOLE PAGE 34

CABINET PAGE 35

Console

Immerse yourself in the **timeless beauty and** profound influence of Piet Mondrian

#### CHALLENGE US!

Te Console

GOLD BRASS & HAMMERED FINISH

Ignite your imagination and awaken your senses to the transformative power of art and design.

REF. MONDRIAN.TV H 48 cm 18.8 in | W 205 cm 80.7 in D 46 cm 18.1 in | 84 kg 185 lb