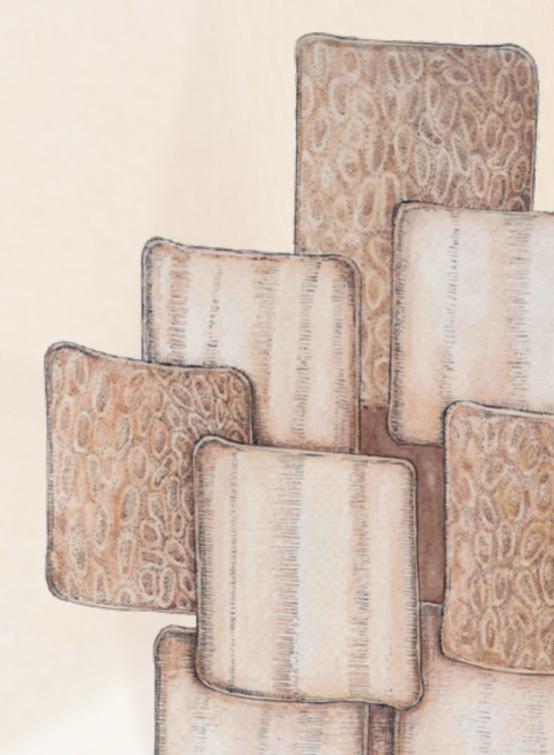

AVAILABLE VERSIONS: dø100 | dø60 | dø40

Let this Suspension be your gateway to a world of aesthetic enchantment and captivating elegance.

REF. 9180.80 H 70 cm 27.5 in dø 80 cm 31.4 in 27 kg 59.5 lb 18 bulbs 3W max | G9

ROUND SUSPENSION

AVAILABLE VERSIONS: dø100 | dø60

REF. 9183.80 H 40 cm 19.6 in dø 80 cm 31.4 in 23.3 kg 59 lb 12 bulbs 3W max | G9

Embark on an **extraordinary journey** where simplicity dances with **sophistication**.