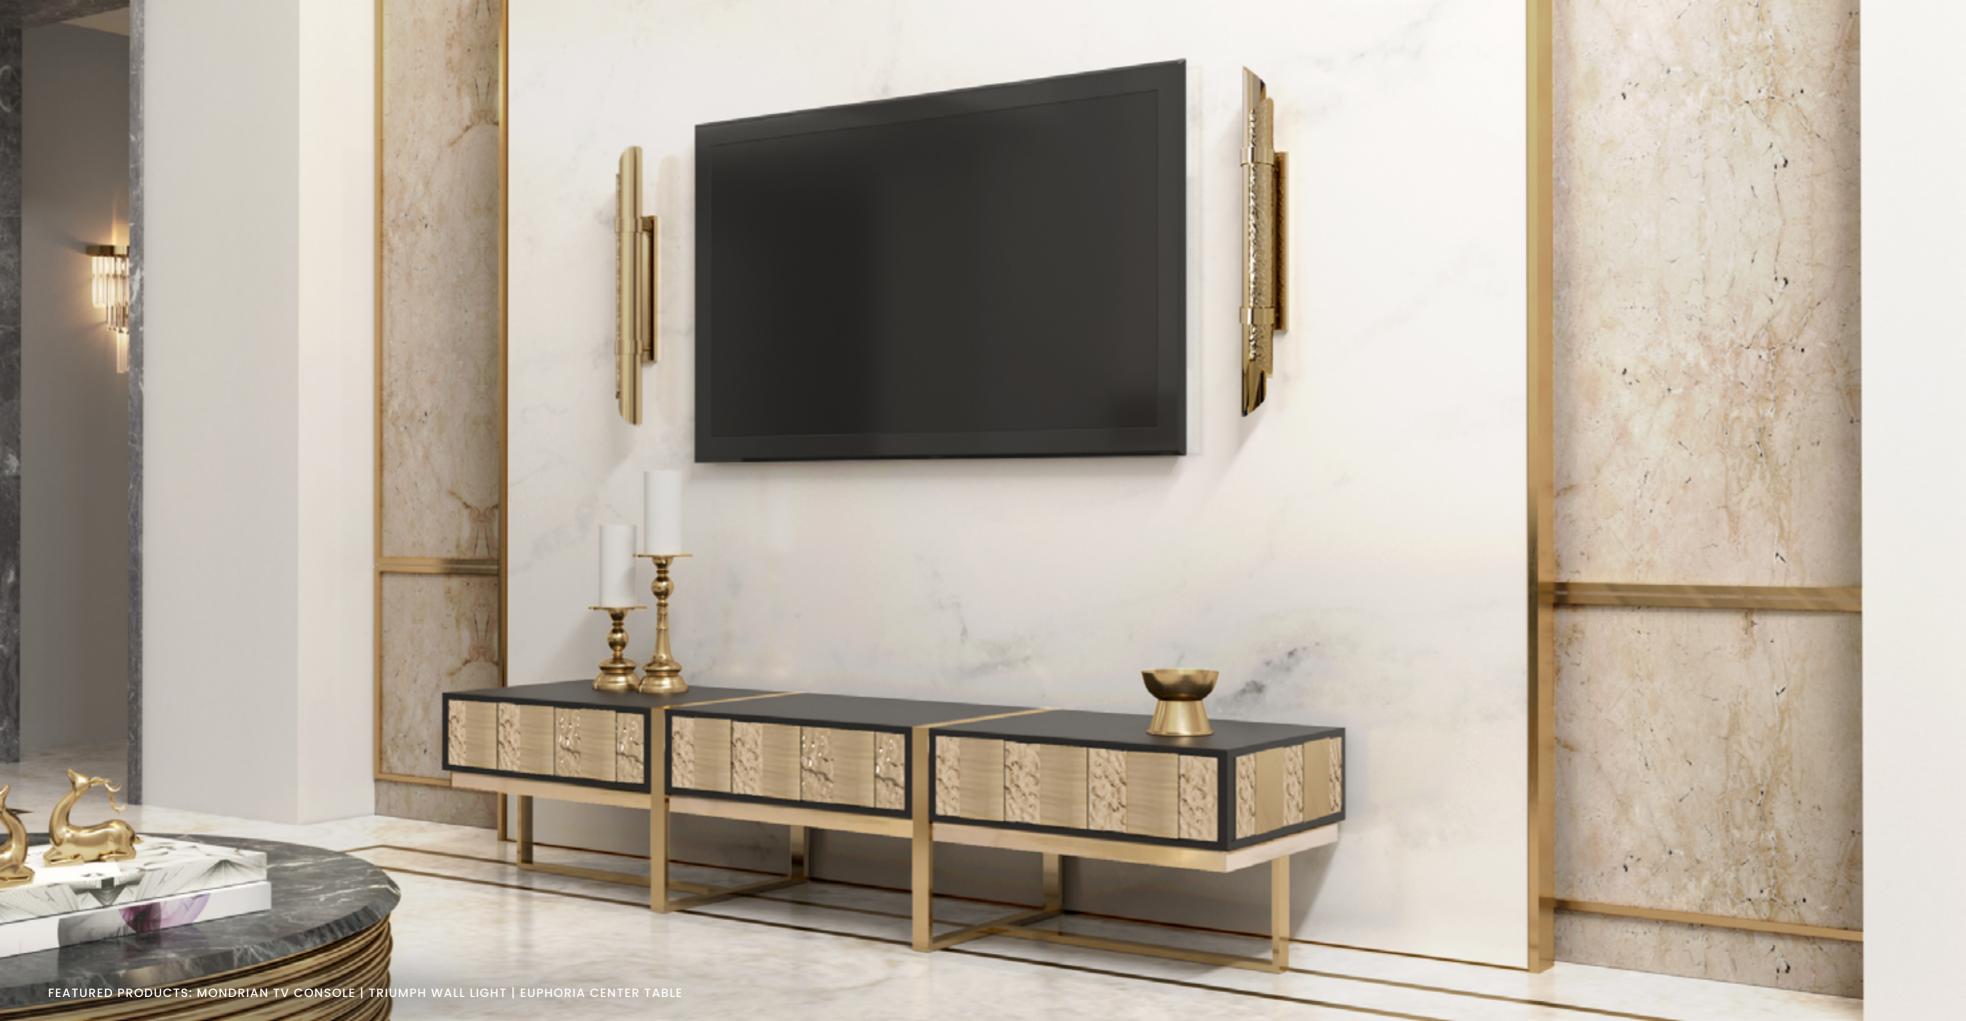

#### CHALLENGE US!

Te Console

GOLD BRASS & HAMMERED FINISH

Ignite your imagination and awaken your senses to the transformative power of art and design.

REF. MONDRIAN.TV H 48 cm 18.8 in | W 205 cm 80.7 in D 46 cm 18.1 in | 84 kg 185 lb