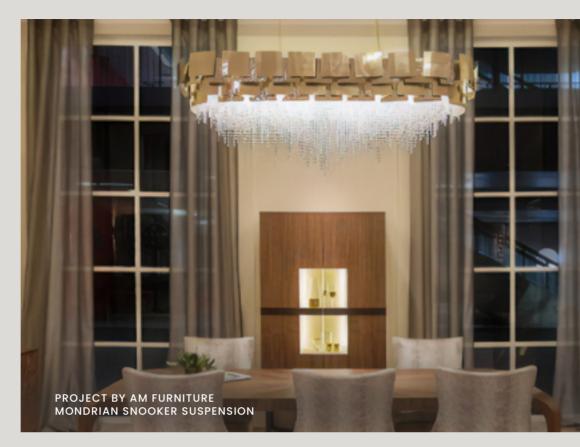

## GET LOST IN ALL THE FINISHES POSSIBILITIES

FEATURED PRODUCTS: MONDRIAN SUSPENSION | AVOLTO PENDANT

SNOOKER SUSPENSION

A *harmonious fusion* of *simple geometry*, *delicately adorned with exquisite Crystals and Brass.* 

H 74 cm 29 in | W 170 cm 66 in D 55 cm 21 in | 54 kg 119 lb 24 bulbs 3W max | G9

PROJECT BY: BOHEMIAN DESIGN FEATURED PRODUCTS: MONDRIAN SNOOKER SUSPENSION | AVOLTO PENDANT

GLASS

Allow this enchanting collection to awaken your imagination.