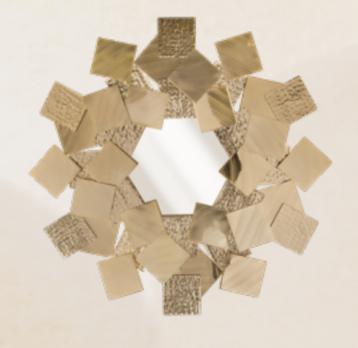

REF. MONDRIAN.CAB H 170 cm 66.9 in | W 100 cm 39 in D 45 cm 17.7 in | 136 kg 299.8 lb

Calino

Discover a world where simplicity meets sophistication.

Mondrian HOME ACCESSORIES

MIRROR

CENTER TABLE

BOULEVARD, CANADA