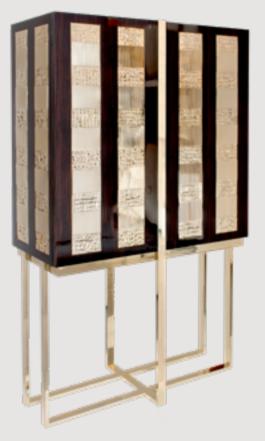

REF. MONDRIAN.CAB H 170 cm 66.9 in | W 100 cm 39 in D 45 cm 17.7 in | 136 kg 299.8 lb

Calino

Discover a world where simplicity meets sophistication.

Mondrian HOME ACCESSORIES

MIRROR

CENTER TABLE

BOULEVARD, CANADA