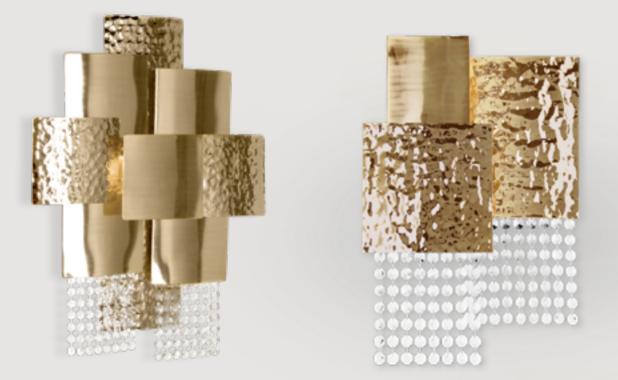

# AVAILABLE VERSIONS:

CHALLENGE US!

Embrace the **power of simplicity**, showcasing geometric squared shapes.

REF. 9182.6 H 54 cm 21.2 in | W 43 cm 16.7 in D 11.5 cm 4.5 in | 8 kg 17.6 lb 6 bulbs 3W max | G9

REF. 9182.4 H 25 cm 9.8 in | W 25 cm 9.8 in D 10 cm 3.9 in | 4 kg 8.8 lb 4 bulbs 3W max | G9

Mondrian INTERIOR COLLECTION

CONSOLE PAGE 30

TV CONSOLE PAGE 34

CABINET PAGE 35

Console

Immerse yourself in the **timeless beauty and** profound influence of Piet Mondrian