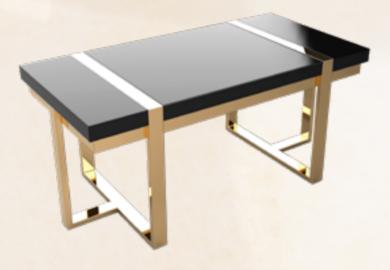

REF. 9182.4 H 25 cm 9.8 in | W 25 cm 9.8 in D 10 cm 3.9 in | 4 kg 8.8 lb 4 bulbs 3W max | G9

Mondrian INTERIOR COLLECTION

CONSOLE PAGE 30

TV CONSOLE PAGE 34

CABINET PAGE 35

Console

Immerse yourself in the **timeless beauty and** profound influence of Piet Mondrian

#### CHALLENGE US!

Te Console

GOLD BRASS & HAMMERED FINISH

Ignite your imagination and awaken your senses to the transformative power of art and design.

REF. MONDRIAN.TV H 48 cm 18.8 in | W 205 cm 80.7 in D 46 cm 18.1 in | 84 kg 185 lb