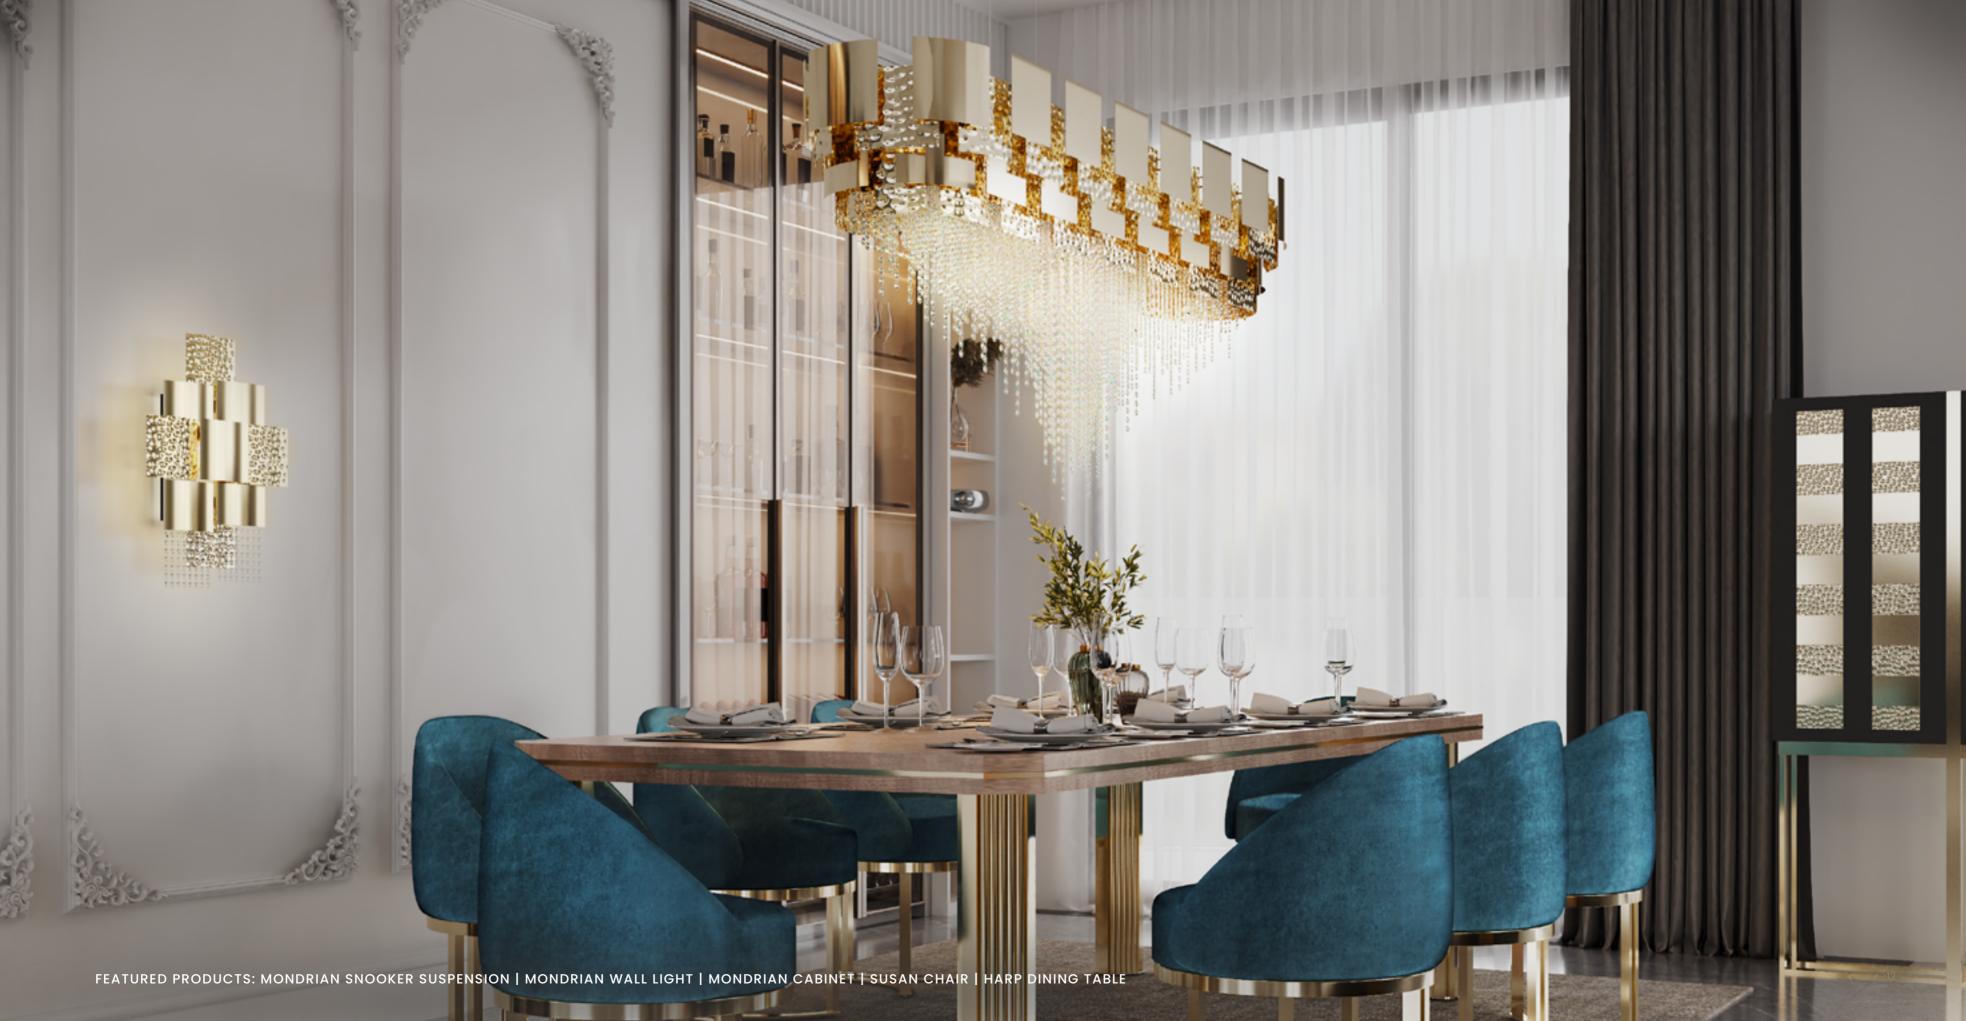

## GET LOST IN ALL THE FINISHES POSSIBILITIES

FEATURED PRODUCTS: MONDRIAN SUSPENSION | AVOLTO PENDANT

SNOOKER SUSPENSION

A *harmonious fusion* of *simple geometry*, *delicately adorned with exquisite Crystals and Brass.* 

H 74 cm 29 in | W 170 cm 66 in D 55 cm 21 in | 54 kg 119 lb 24 bulbs 3W max | G9

PROJECT BY: BOHEMIAN DESIGN FEATURED PRODUCTS: MONDRIAN SNOOKER SUSPENSION | AVOLTO PENDANT

GLASS

Allow this enchanting collection to awaken your imagination.