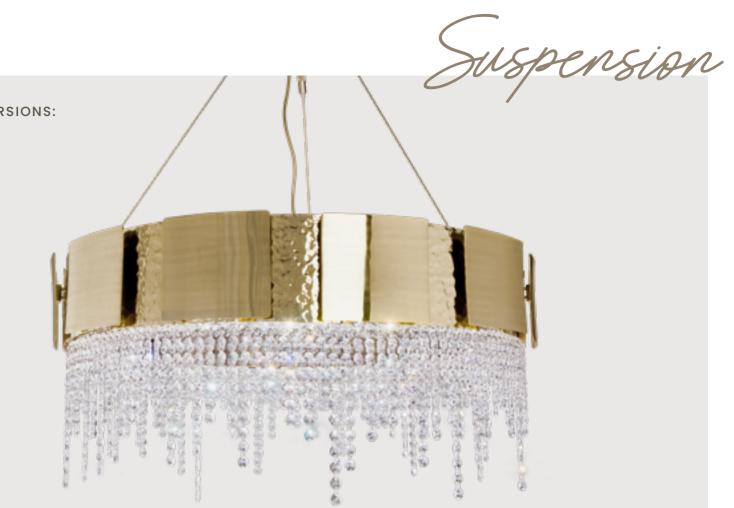

AVAILABLE VERSIONS: dø100 | dø60 | dø40

Let this Suspension be your gateway to a world of aesthetic enchantment and captivating elegance.

REF. 9180.80 H 70 cm 27.5 in dø 80 cm 31.4 in 27 kg 59.5 lb 18 bulbs 3W max | G9