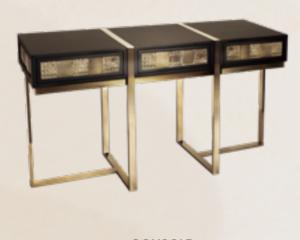

REF. 9182.4 H 25 cm 9.8 in | W 25 cm 9.8 in D 10 cm 3.9 in | 4 kg 8.8 lb 4 bulbs 3W max | G9

Mondrian INTERIOR COLLECTION

CONSOLE PAGE 30

TV CONSOLE PAGE 34

CABINET PAGE 35

Console

Immerse yourself in the **timeless beauty and** profound influence of Piet Mondrian

#### CHALLENGE US!

Te Console

GOLD BRASS & HAMMERED FINISH

Ignite your imagination and awaken your senses to the transformative power of art and design.

REF. MONDRIAN.TV H 48 cm 18.8 in | W 205 cm 80.7 in D 46 cm 18.1 in | 84 kg 185 lb