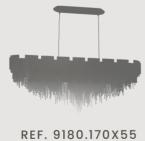

H 74 cm 29 in | W 170 cm 66 in D 55 cm 21 in | 54 kg 119 lb 24 bulbs 3W max | G9

PROJECT BY: BOHEMIAN DESIGN FEATURED PRODUCTS: MONDRIAN SNOOKER SUSPENSION | AVOLTO PENDANT

GLASS

Allow this enchanting collection to awaken your imagination.

REF. 9184.170X40 H 40 cm 15.7 in | D 170 cm 66.9 in 54 kg 119 lb | 24 bulbs 3W max | G9