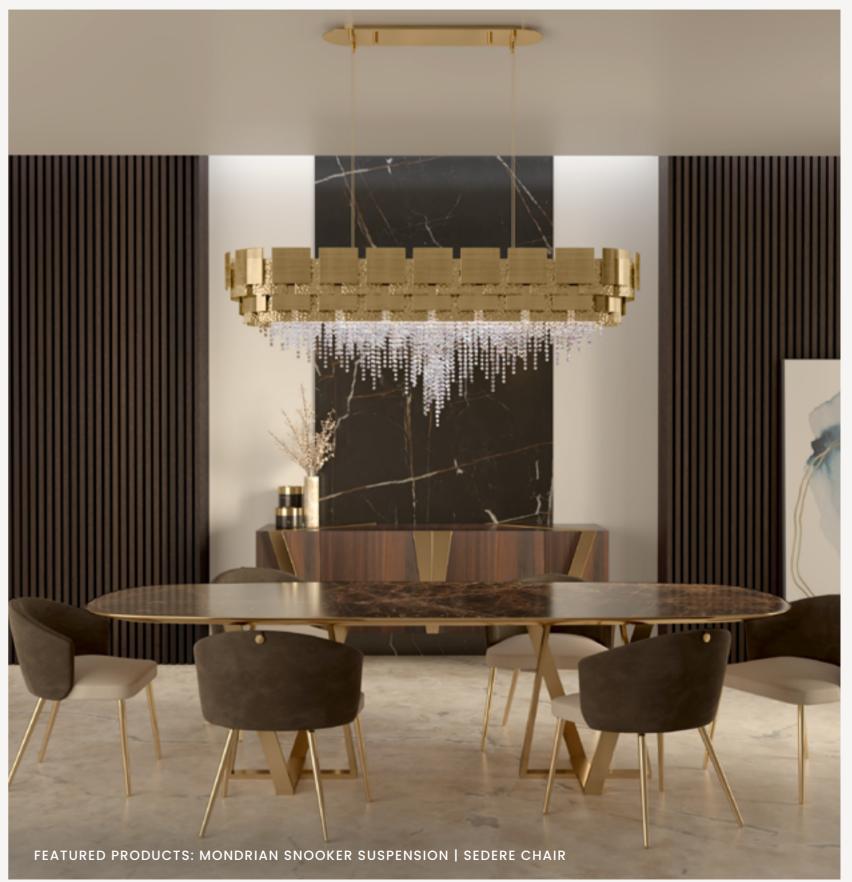

## GET LOST IN ALL THE FINISHES POSSIBILITIES

FEATURED PRODUCTS: MONDRIAN SUSPENSION | AVOLTO PENDANT

SNOOKER SUSPENSION

A *harmonious fusion* of *simple geometry*, *delicately adorned with exquisite Crystals and Brass.* 

H 74 cm 29 in | W 170 cm 66 in D 55 cm 21 in | 54 kg 119 lb 24 bulbs 3W max | G9

PROJECT BY: BOHEMIAN DESIGN FEATURED PRODUCTS: MONDRIAN SNOOKER SUSPENSION | AVOLTO PENDANT

GLASS

Allow this enchanting collection to awaken your imagination.