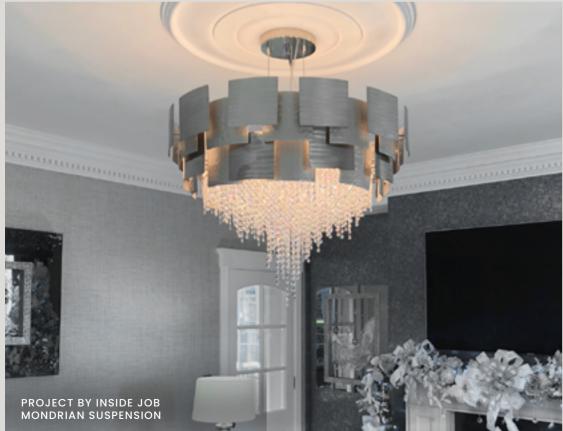

AVAILABLE VERSIONS: dø100 | dø60 | dø40

Let this Suspension be your gateway to a world of aesthetic enchantment and captivating elegance.

REF. 9180.80 H 70 cm 27.5 in dø 80 cm 31.4 in 27 kg 59.5 lb 18 bulbs 3W max | G9

ROUND SUSPENSION

AVAILABLE VERSIONS: dø100 | dø60

REF. 9183.80 H 40 cm 19.6 in dø 80 cm 31.4 in 23.3 kg 59 lb 12 bulbs 3W max | G9

Embark on an **extraordinary journey** where simplicity dances with **sophistication**.