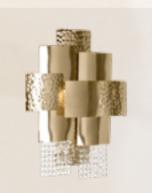

# AVAILABLE VERSIONS:

CHALLENGE US!

Embrace the **power of simplicity**, showcasing geometric squared shapes.

REF. 9182.6 H 54 cm 21.2 in | W 43 cm 16.7 in D 11.5 cm 4.5 in | 8 kg 17.6 lb 6 bulbs 3W max | G9