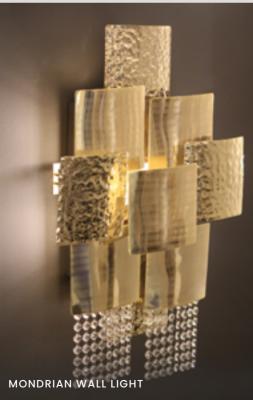

# AVAILABLE VERSIONS:

CHALLENGE US!

Embrace the **power of simplicity**, showcasing geometric squared shapes.

REF. 9182.6 H 54 cm 21.2 in | W 43 cm 16.7 in D 11.5 cm 4.5 in | 8 kg 17.6 lb 6 bulbs 3W max | G9

REF. 9182.4 H 25 cm 9.8 in | W 25 cm 9.8 in D 10 cm 3.9 in | 4 kg 8.8 lb 4 bulbs 3W max | G9

Mondrian INTERIOR COLLECTION

CONSOLE PAGE 30

TV CONSOLE PAGE 34

CABINET PAGE 35

Console

Immerse yourself in the **timeless beauty and** profound influence of Piet Mondrian