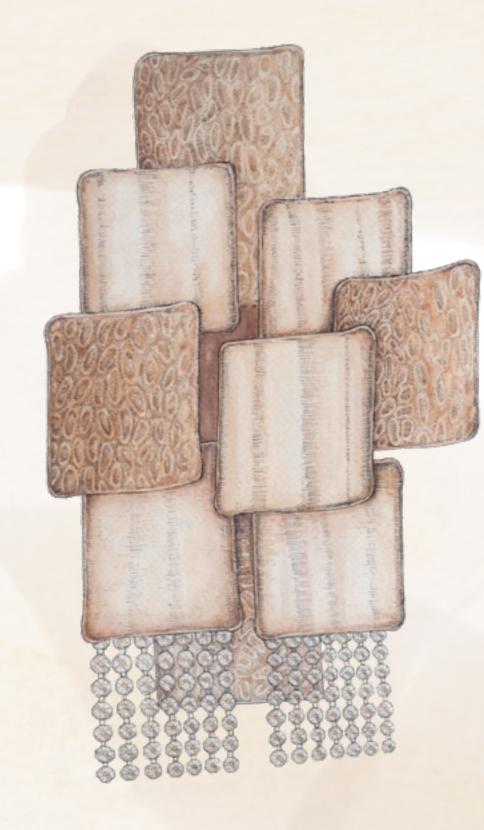

AVAILABLE VERSIONS: dø100 | dø60 | dø40

Let this Suspension be your gateway to a world of aesthetic enchantment and captivating elegance.

REF. 9180.80 H 70 cm 27.5 in dø 80 cm 31.4 in 27 kg 59.5 lb 18 bulbs 3W max | G9

ROUND SUSPENSION

AVAILABLE VERSIONS: dø100 | dø60

REF. 9183.80 H 40 cm 19.6 in dø 80 cm 31.4 in 23.3 kg 59 lb 12 bulbs 3W max | G9

Embark on an **extraordinary journey** where simplicity dances with **sophistication**.