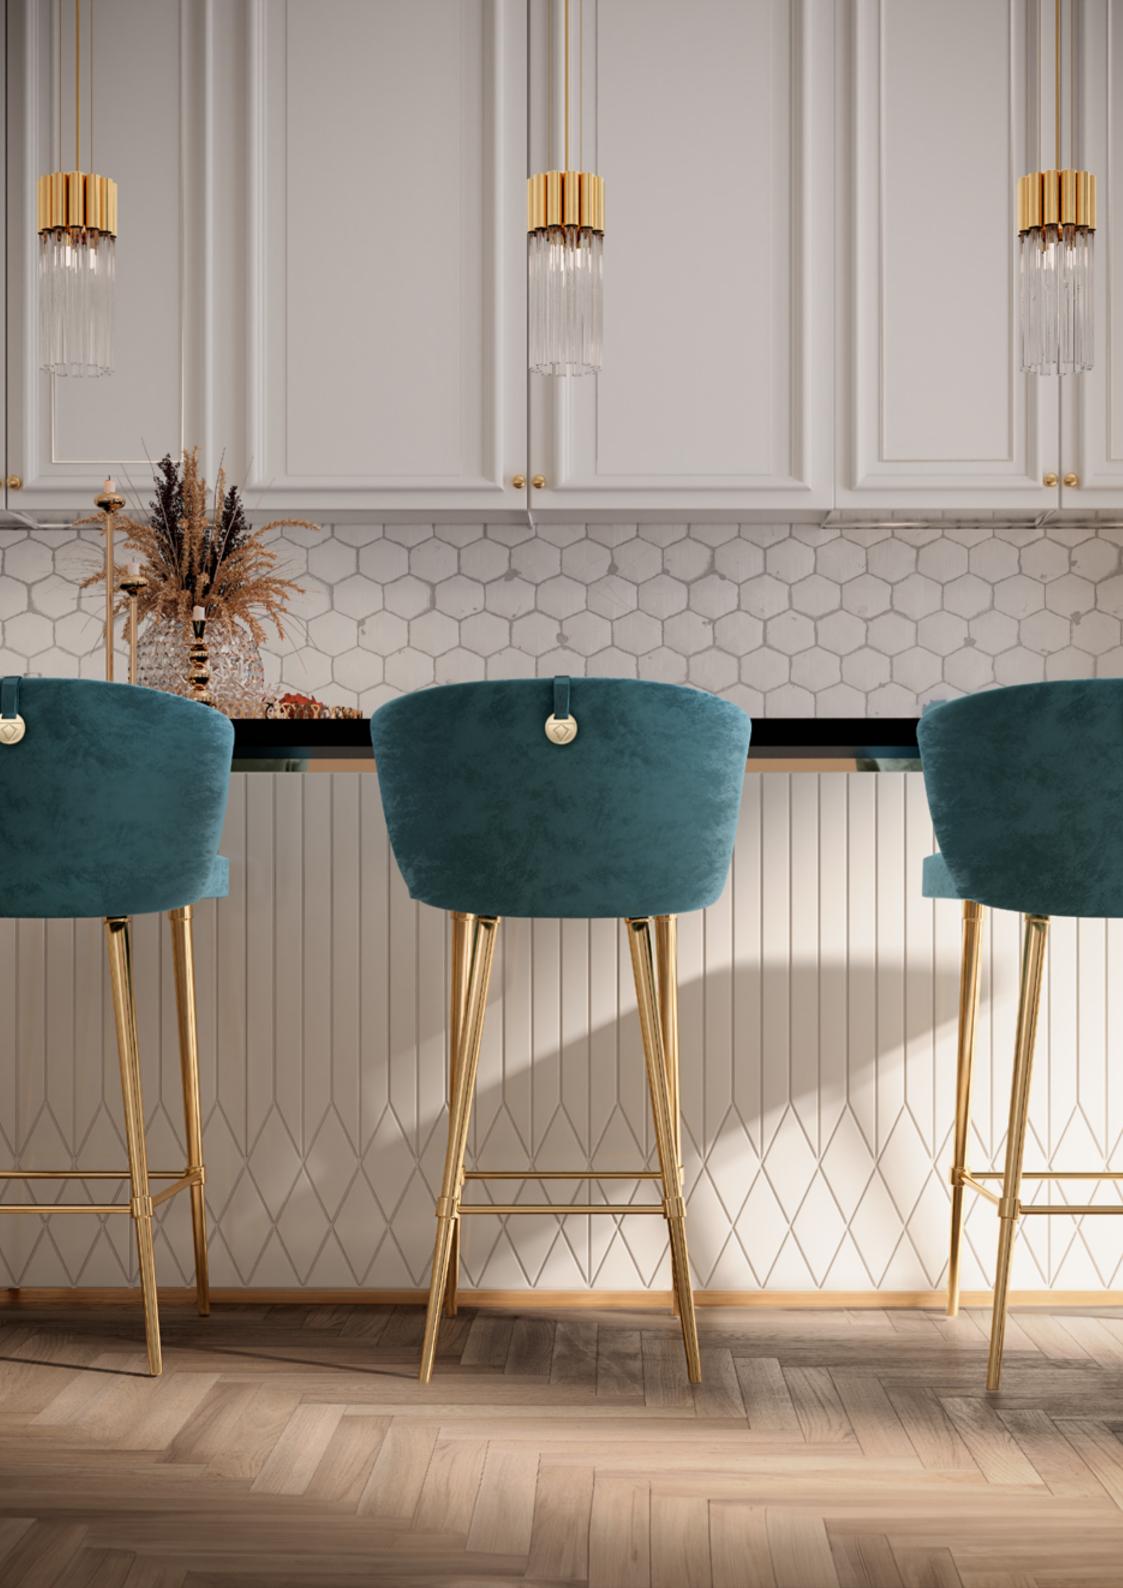

#### Kitchen

As you prepare meals and gather with your loved ones, let the coastal colours and elements inspire a sense of relaxation and culinary creativity. From the gentle sound of seashell wind chimes to the aroma of fresh seafood, allow the coastal vibe to infuse your cooking experience, creating unforgettable moments and flavours that embody the tranquillity of the ocean.

Coastal-inspired interior design captures the essence of seaside living, bringing a sense of tranquillity and effortless beauty into your home.

1.SEDERE BAR CHAIR | 2. ARCADE SUSPENSION | 3. MARIE TEA CART