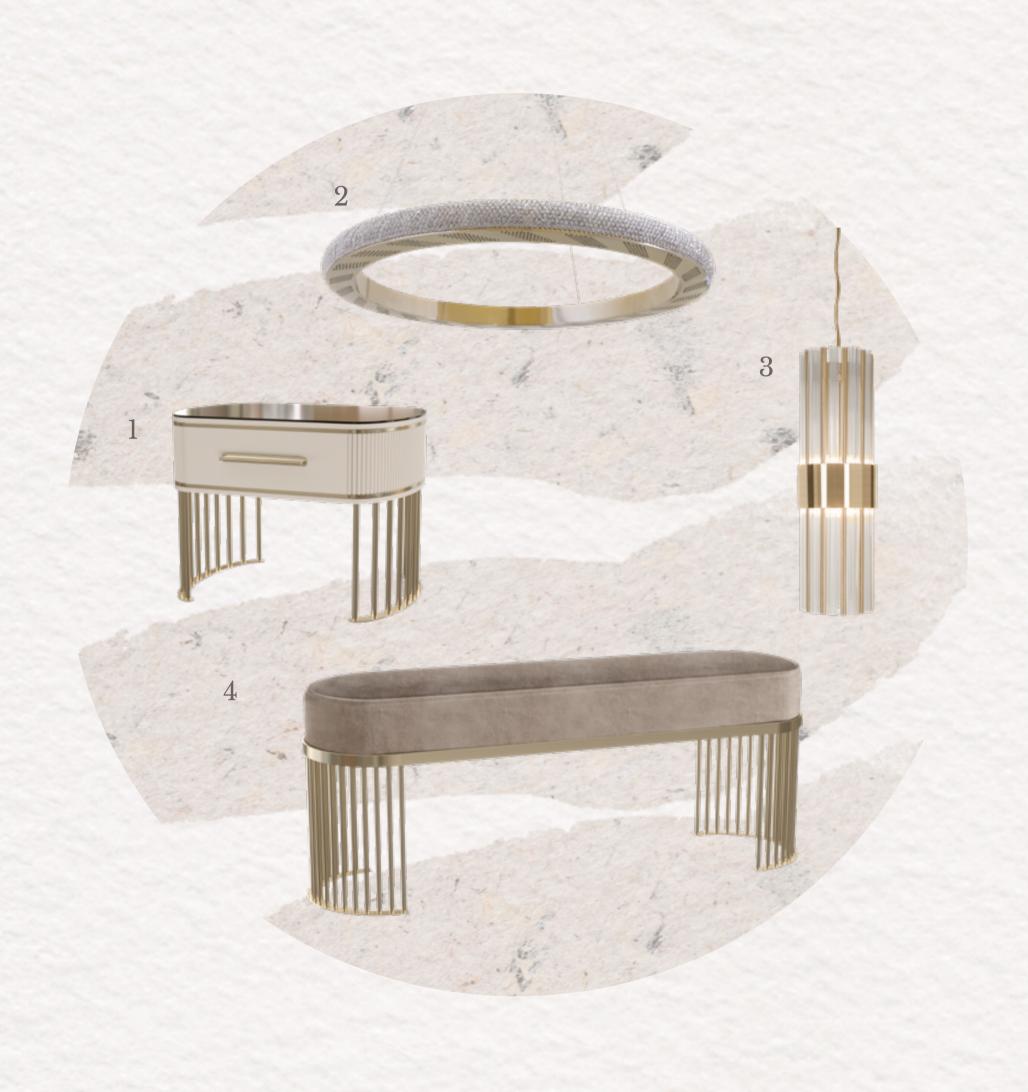

1.GRACE BEDSIDE TABLE | 2. DYNASTY SUSPENSION
3. HALMA PENDANT | 4. GRACE BENCH

COASTAL DREAMS IN EAST SUSSEX These colours effortlessly merge, reflecting the serene tranquillity of the ocean as well the purity of the sandy shores. Picture walls adorned in shades of blue, from serene azure to deep navy, creating a sense of calm and depth.