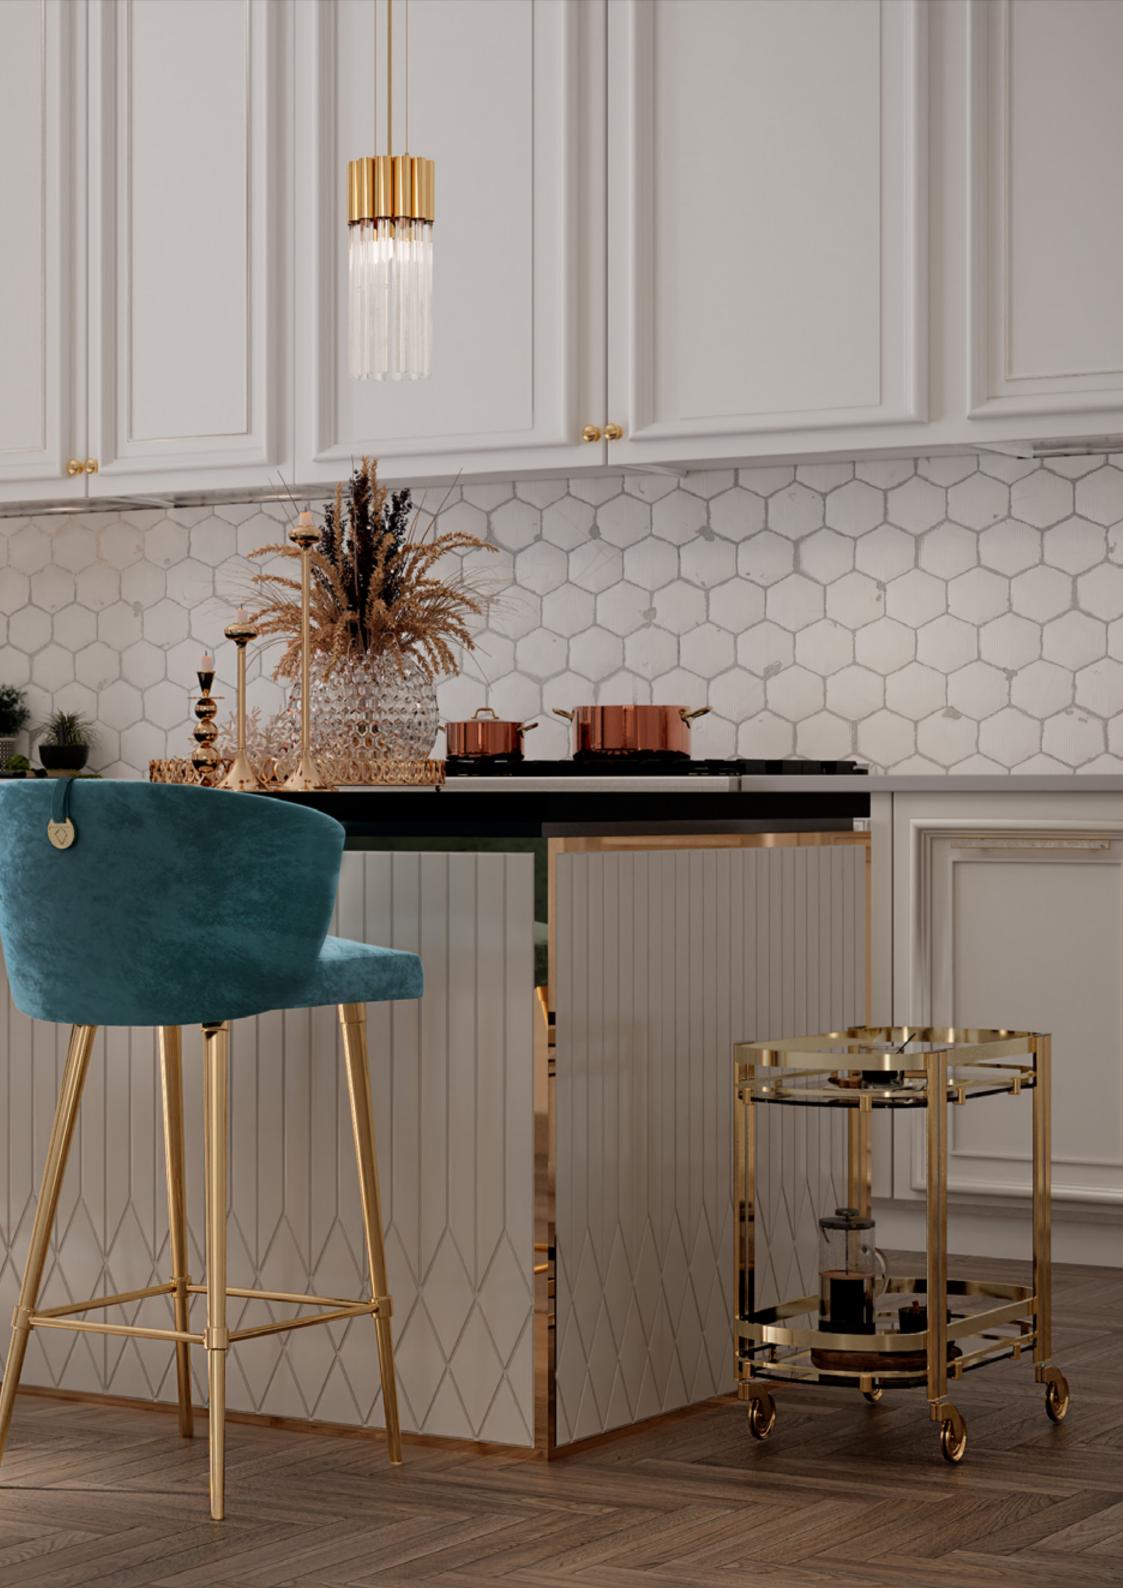

#### Kitchen

As you prepare meals and gather with your loved ones, let the coastal colours and elements inspire a sense of relaxation and culinary creativity. From the gentle sound of seashell wind chimes to the aroma of fresh seafood, allow the coastal vibe to infuse your cooking experience, creating unforgettable moments and flavours that embody the tranquillity of the ocean.

Coastal-inspired interior design captures the essence of seaside living, bringing a sense of tranquillity and effortless beauty into your home.

1.SEDERE BAR CHAIR | 2. ARCADE SUSPENSION | 3. MARIE TEA CART