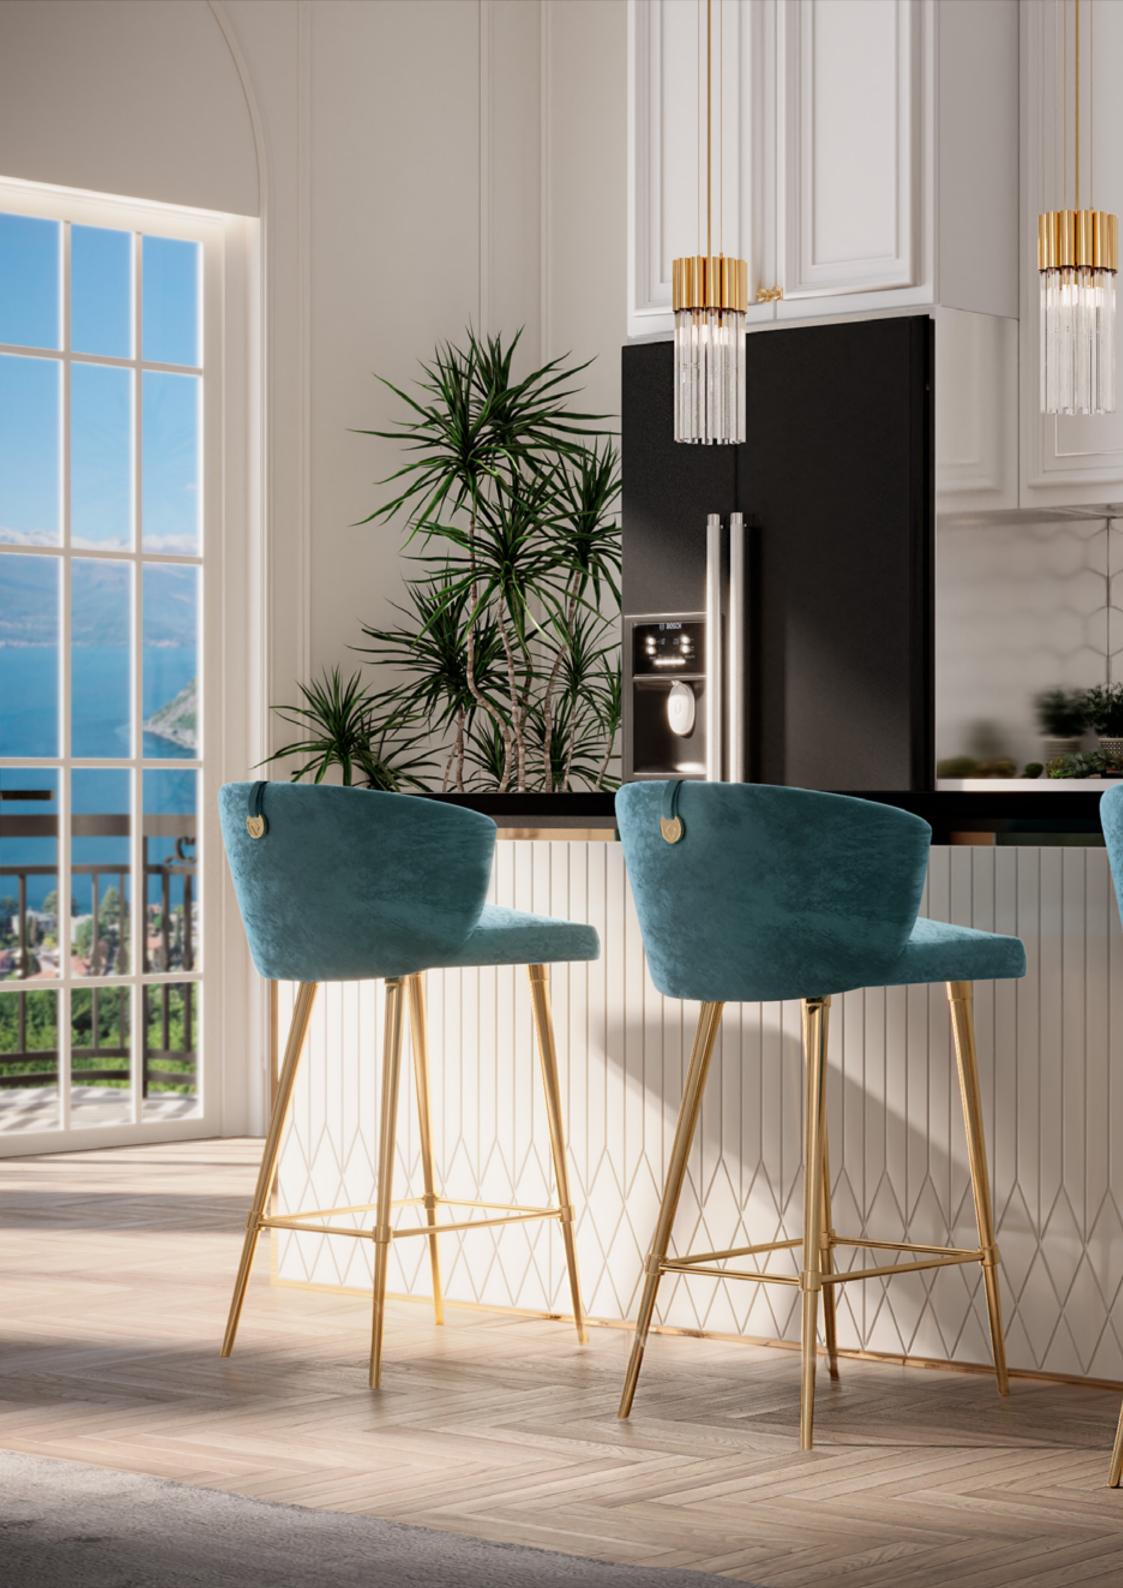

#### Kitchen

As you prepare meals and gather with your loved ones, let the coastal colours and elements inspire a sense of relaxation and culinary creativity. From the gentle sound of seashell wind chimes to the aroma of fresh seafood, allow the coastal vibe to infuse your cooking experience, creating unforgettable moments and flavours that embody the tranquillity of the ocean.

Coastal-inspired interior design captures the essence of seaside living, bringing a sense of tranquillity and effortless beauty into your home.

1.SEDERE BAR CHAIR | 2. ARCADE SUSPENSION | 3. MARIE TEA CART