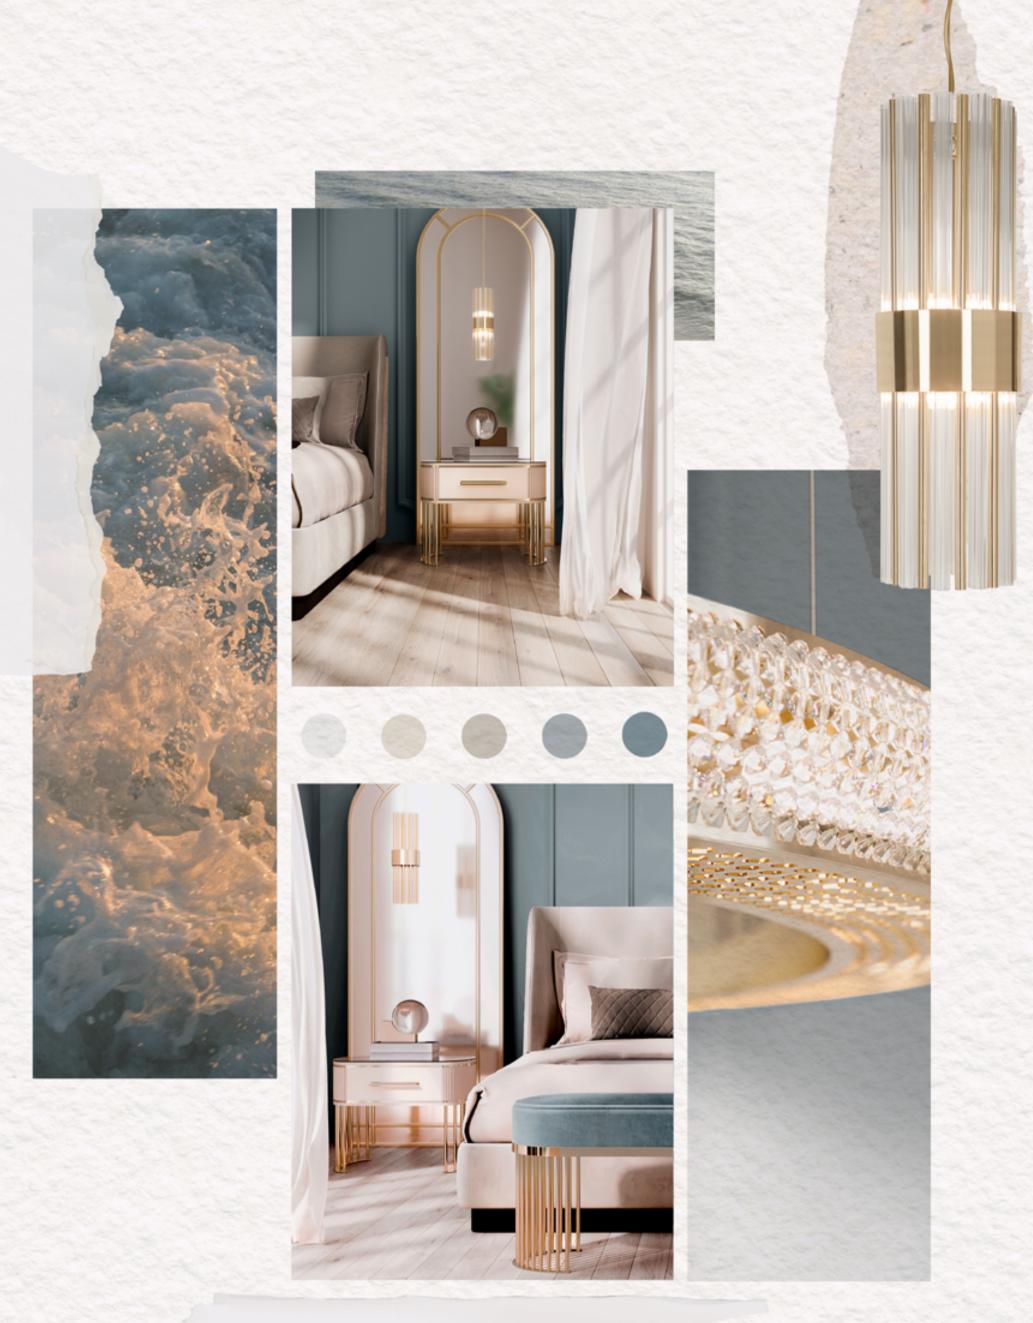

#### Bedroom

Step into your coastal-inspired haven, where the essence of the seaside unfurls throughout this serene bedroom. Every detail, from the coastal-inspired artwork to the delicate seashell decor, transports you to a seaside retreat. Allow the soothing colours and coastal elements to lull you into a peaceful slumber, awakening refreshed and rejuvenated, ready to embrace each new day with the tranquillity of the ocean in your heart.

1.GRACE BEDSIDE TABLE | 2. DYNASTY SUSPENSION
3. HALMA PENDANT | 4. GRACE BENCH

COASTAL DREAMS IN EAST SUSSEX These colours effortlessly merge, reflecting the serene tranquillity of the ocean as well the purity of the sandy shores. Picture walls adorned in shades of blue, from serene azure to deep navy, creating a sense of calm and depth.