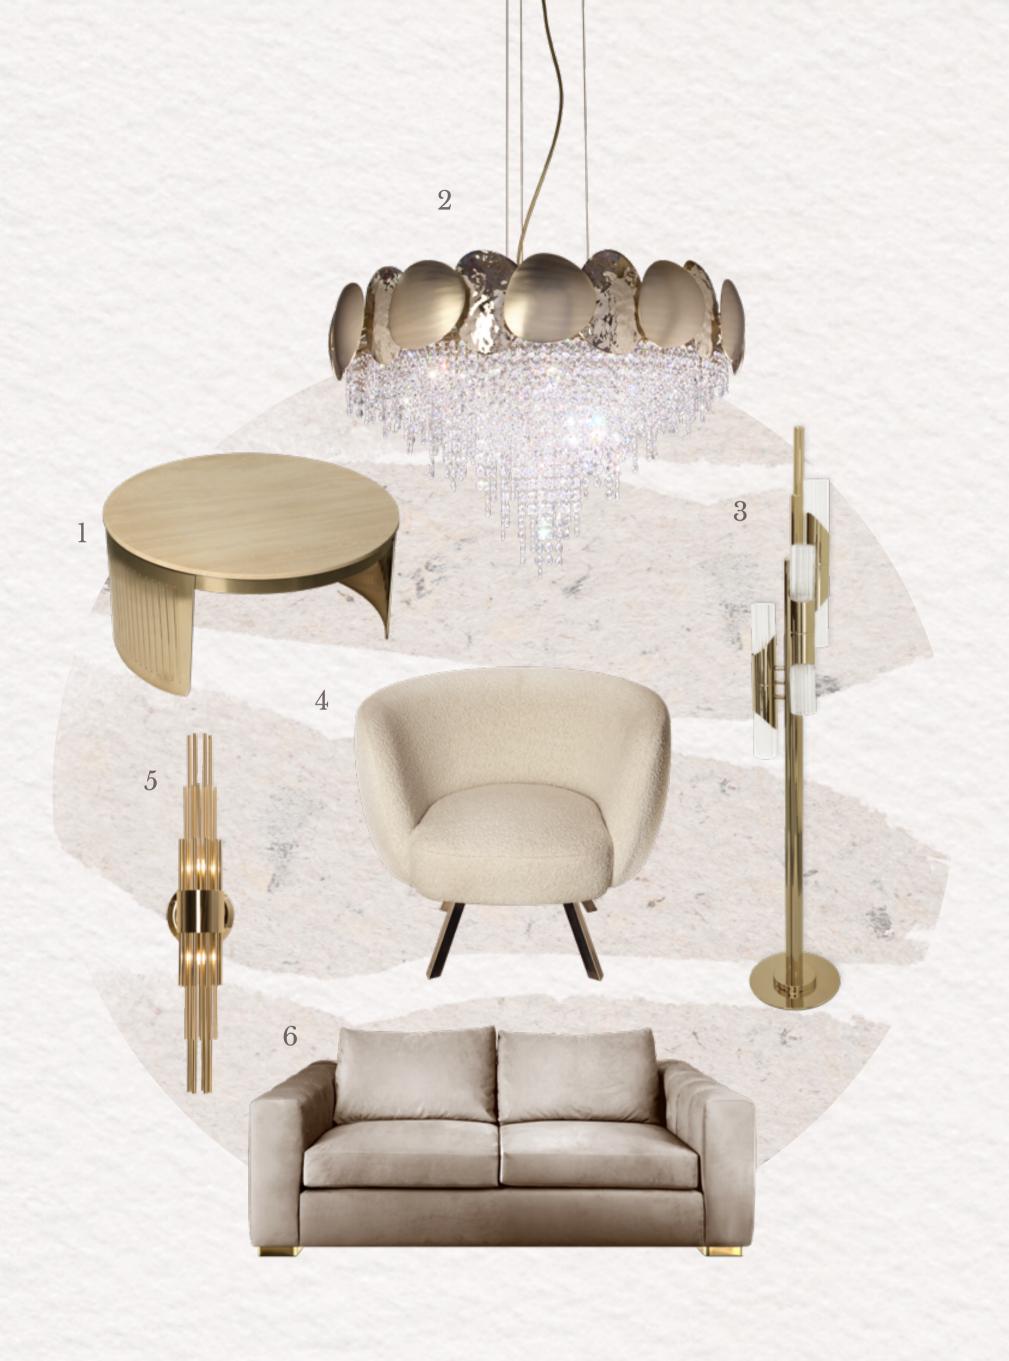

1. MOON CENTER TABLE | 2. MASTERY SUSPENSION | 3. BYRON FLOOR LAMP 4. CHIARA ARMCHAIR | 5. STREAMLINE WALL LIGHT | 6. COLOMBO SOFA