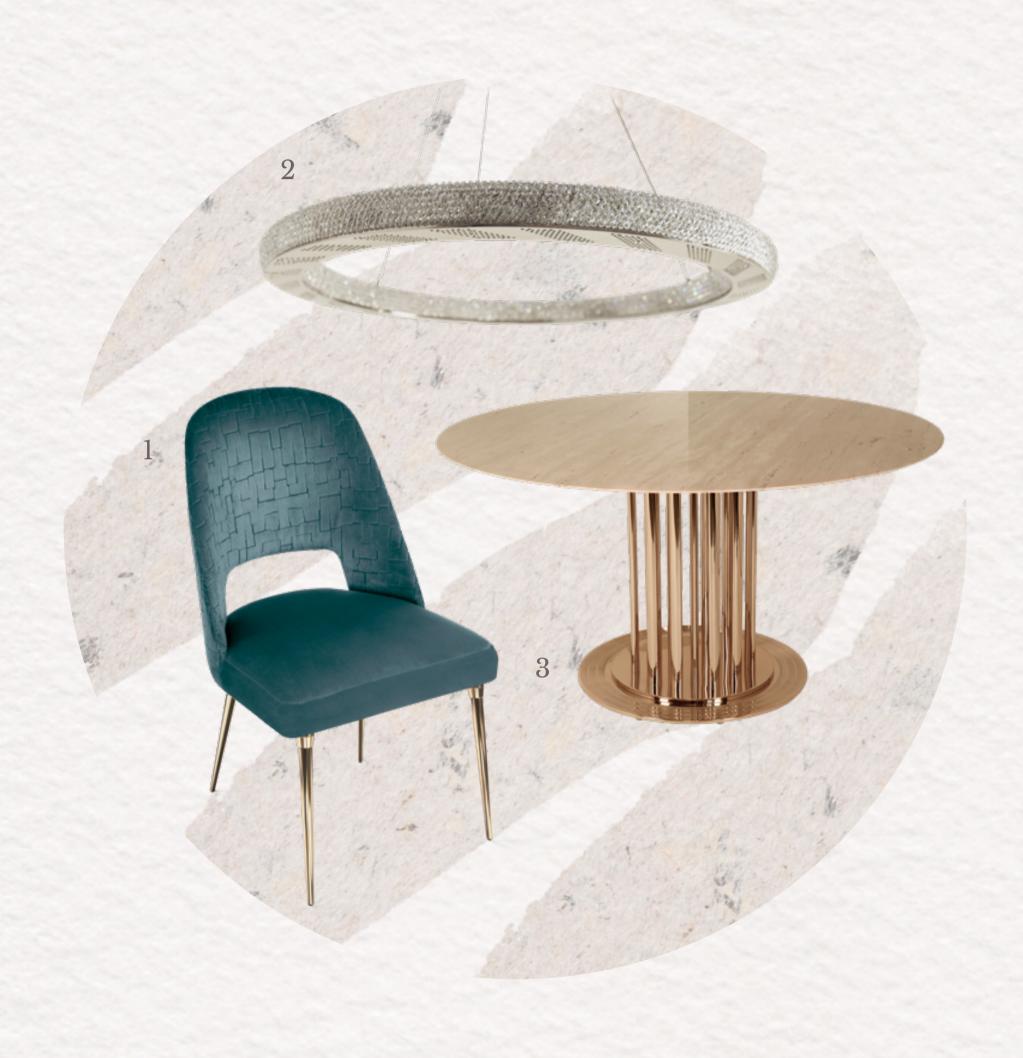

design captures the essence of seaside living, bringing a sense of tranquillity and effortless beauty into your home.









1.SEDERE BAR CHAIR | 2. ARCADE SUSPENSION | 3. MARIE TEA CART

# Dining Room

Let the enchanting charm of this space elevate your dining experience, weaving together an exquisite tapestry of unforgettable moments and flavors that embody the sheer joy of shared meals and the artistry of gastronomy. Surrender to the symphony of tastes, textures, and aromas that dance upon your palate, as each bite becomes a brushstroke on the canvas of culinary delight.





Discover the secrets of East Sussex, immerse yourself in the allure of the British summer, and let breath-taking vistas inspire a coastal-infused interior design retreat amongst the Seven Sisters Cliffs.









1.ANNA DINING CHAIR | 2. ARIELLE SUSPENSION | 3. CHARLOTTE DINING TABLE

#### Bedroom

Step into your coastal-inspired haven, where the essence of the seaside unfurls throughout this serene bedroom. Every detail, from the coastal-inspired artwork to the delicate seashell decor, transports you to a seaside retreat. Allow the soothing colours and coastal elements to lull you into a peaceful slumber, awakening refreshed and rejuvenated, ready to embrace each new day with the tranquillity of the ocean in your heart.







1.GRACE BEDSIDE TABLE | 2. DYNASTY SUSPENSION
3. HALMA PENDANT | 4. GRACE BENCH



COASTAL DREAMS IN EAST SUSSEX These colours effortlessly merge, reflecting the serene tranquillity of the ocean as well the purity of the sandy shores. Picture walls adorned in shades of blu