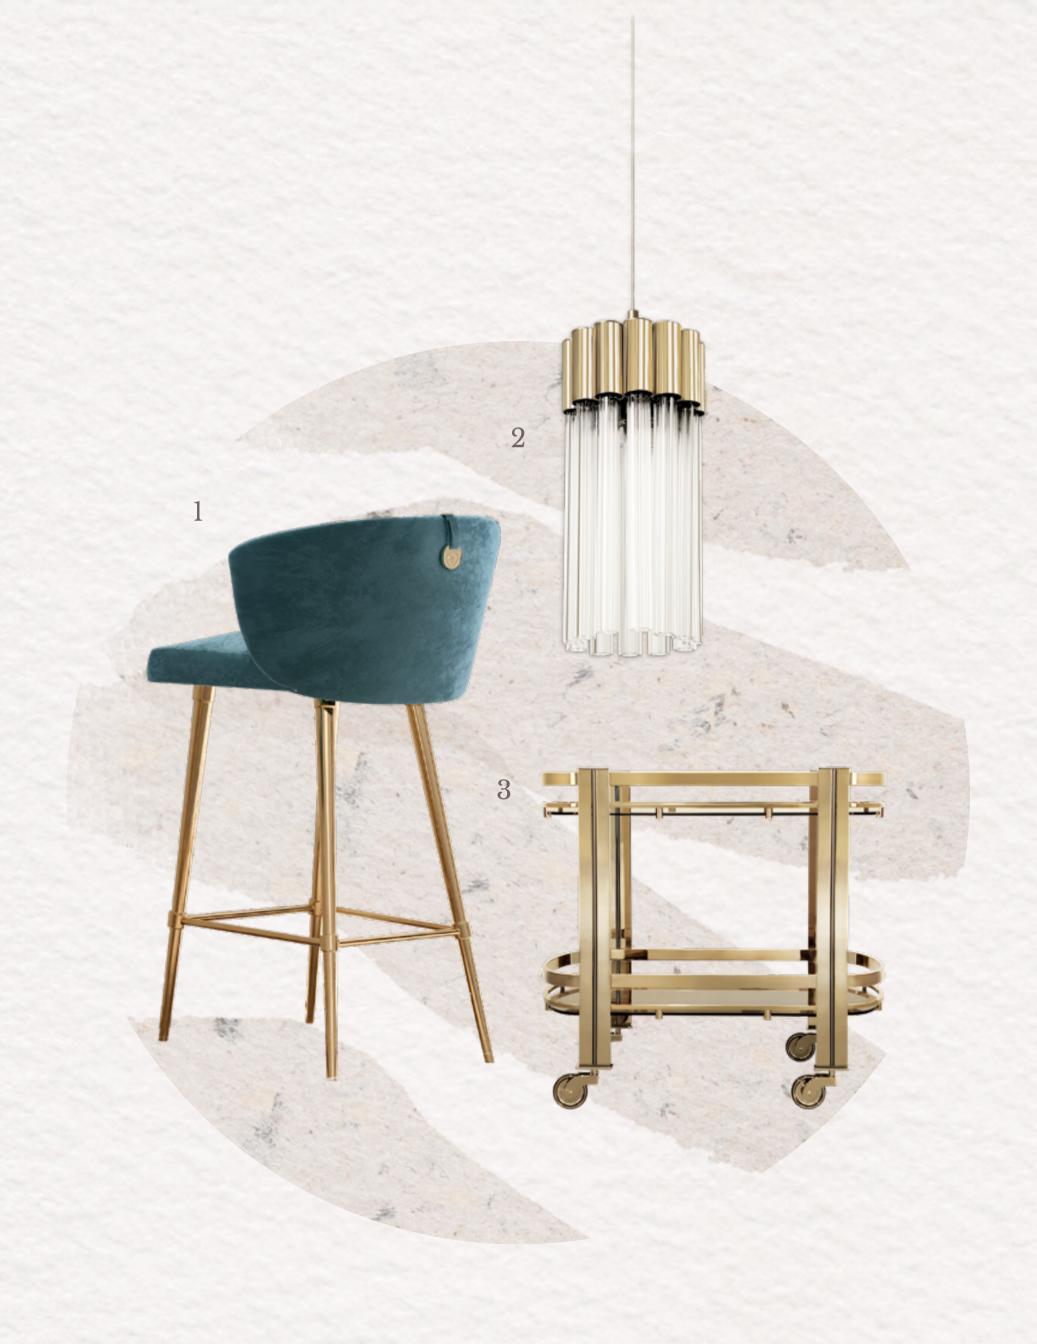

Coastal-inspired interior design captures the essence of seaside living, bringing a sense of tranquillity and effortless beauty into your home.

1.SEDERE BAR CHAIR | 2. ARCADE SUSPENSION | 3. MARIE TEA CART