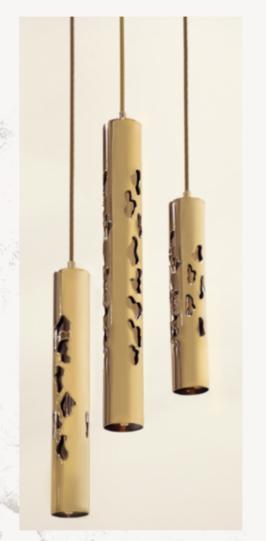

## MASAI PENDANT

NEW LIGHTING DESIGNS

Inspired by the graceful Masai Giraffe and the unique patterns of its long neck, the Masai Collection elegantly mirrors these magnificent natural motifs with a design that exudes timeless sophistication.