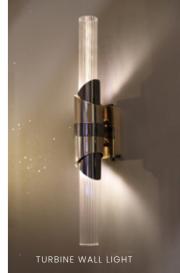

#### CORAL COLLECTION

NEW LIGHTING DESIGNS

16

REFLEX WALL LIGHT

ORION WALL LIGHT

TURBINE WALL LIGHT

RADIANCE WALL LIGHT

AURA WALL LIGHT