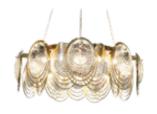

## Graceful Curves and Intricate Design

The **Stala Suspension** is a lavish fusion of artistic brilliance and timeless sophistication, inspired by the enchanting beauty of stalactites. Crafted with unparalleled precision and infused with a passion for exquisite design, this extraordinary collection epitomizes elegance in its purest form.

## STALA COLLECTION

NEW LIGHTING DESIGNS

8

ç

Flow Suspension embodies the notion of complete customization, allowing each piece to be tailored to fit the unique aesthetic of any space. It's a completely customizable modern lighting fixture that can be designed with different sizes and curve configurations. The flowing lines and graceful forms invite a sense of movement, creating an infinite feeling that elevates the ambiance of the interiors. Whether it's a soft, ambient glow for a cozy evening or a brilliant illumination for lively gatherings, "Flow" adapts seamlessly to any occasion.