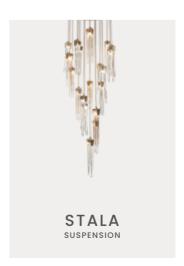

## Graceful Curves and Intricate Design

The **Stala Suspension** is a lavish fusion of artistic brilliance and timeless sophistication, inspired by the enchanting beauty of stalactites. Crafted with unparalleled precision and infused with a passion for exquisite design, this extraordinary collection epitomizes elegance in its purest form.

## STALA COLLECTION

NEW LIGHTING DESIGNS

8

ç

Flow Suspension embodies the notion of complete customization, allowing each piece to be tailored to fit the unique aesthetic of any space. It's a completely customizable modern lighting fixture that can be designed with different sizes and curve configurations. The flowing lines and graceful forms invite a sense of movement, creating an infinite feeling that elevates the ambiance of the interiors. Whether it's a soft, ambient glow for a cozy evening or a brilliant illumination for lively gatherings, "Flow" adapts seamlessly to any occasion.