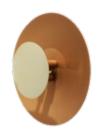

ii

CORAL

CORAL

CORAL WALL LIGHT

## A Breathtaking Fusion of Artistry and Luxury

The *Coral Collection* is a stunning tribute to the natural world, where Portuguese craftsmanship and nature meet in perfect harmony. Each piece is meticulously handmade from premium brass, with intricate detailing that evokes the delicate beauty of coral reefs beneath the sea. The collection's unique design features fluid, organic shapes, capturing the essence of oceanic life and the graceful movement of underwater currents.

#### CORAL COLLECTION

NEW LIGHTING DESIGNS

16

REFLEX WALL LIGHT

ORION WALL LIGHT

TURBINE WALL LIGHT

RADIANCE WALL LIGHT

AURA WALL LIGHT