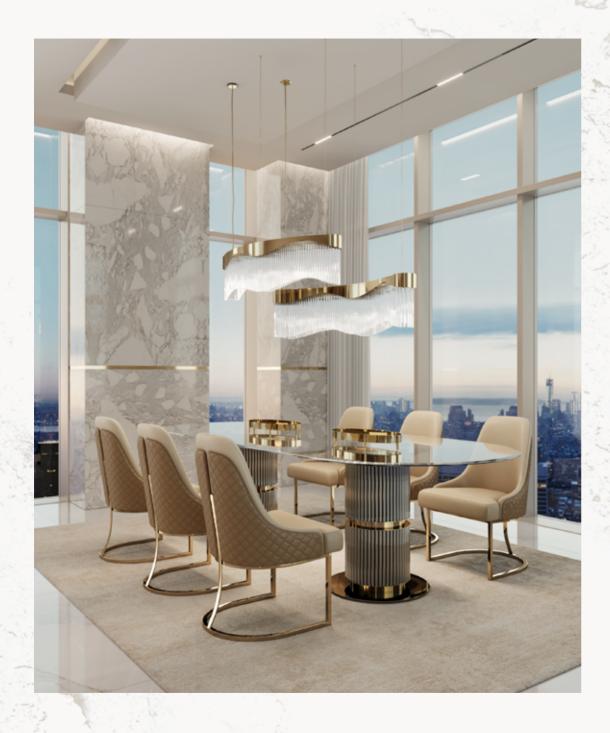

## ELÉA DINING TABLE

NEW INTERIOR DESIGNS

# Crafted with the Finest Materials and Attention to Detail

**Eléa Dining Table** embodies the concept of Hellenic in a way that celebrates the glorious Ancient Greece and the profound impact it had on Western civilizations. The Eléa Dining Table is a fashionable addition to spaces that brilliantly capture a balanced, softly lit style that will leave your guests amazed.