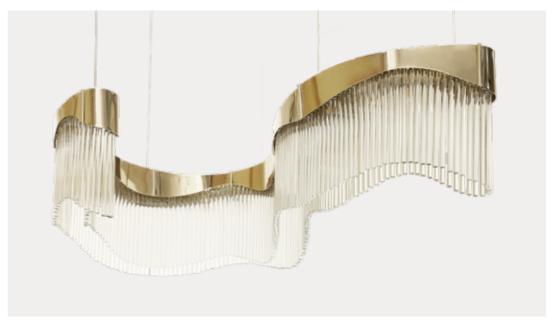

## STALA COLLECTION

NEW LIGHTING DESIGNS

8

ç

Flow Suspension embodies the notion of complete customization, allowing each piece to be tailored to fit the unique aesthetic of any space. It's a completely customizable modern lighting fixture that can be designed with different sizes and curve configurations. The flowing lines and graceful forms invite a sense of movement, creating an infinite feeling that elevates the ambiance of the interiors. Whether it's a soft, ambient glow for a cozy evening or a brilliant illumination for lively gatherings, "Flow" adapts seamlessly to any occasion.

#### FLOW SUSPENSION

NEW LIGHTING DESIGNS

The state of the s