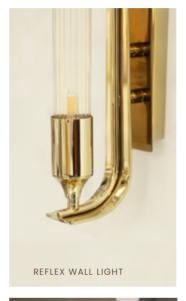

#### CORAL COLLECTION

NEW LIGHTING DESIGNS

16

REFLEX WALL LIGHT

ORION WALL LIGHT

TURBINE WALL LIGHT

RADIANCE WALL LIGHT

AURA WALL LIGHT