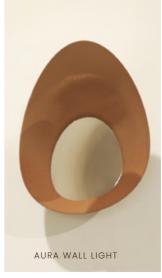

#### CORAL COLLECTION

NEW LIGHTING DESIGNS

16

REFLEX WALL LIGHT

ORION WALL LIGHT

TURBINE WALL LIGHT

RADIANCE WALL LIGHT

AURA WALL LIGHT