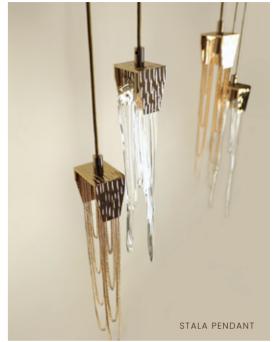

## Graceful Curves and Intricate Design

The **Stala Suspension** is a lavish fusion of artistic brilliance and timeless sophistication, inspired by the enchanting beauty of stalactites. Crafted with unparalleled precision and infused with a passion for exquisite design, this extraordinary collection epitomizes elegance in its purest form.

## STALA COLLECTION

NEW LIGHTING DESIGNS

8

ç

Flow Suspension embodies the notion of complete customization, allowing each piece to be tailored to fit the unique aesthetic of any space. It's a completely customizable modern lighting fixture that can be designed with different sizes and curve configurations. The flowing lines and graceful forms invite a sense of movement, creating an infinite feeling that elevates the ambiance of the interiors. Whether it's a soft, ambient glow for a cozy evening or a brilliant illumination for lively gatherings, "Flow" adapts seamlessly to any occasion.