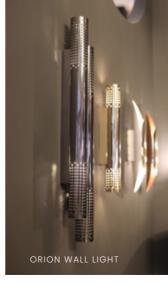

#### CORAL COLLECTION

NEW LIGHTING DESIGNS

16

REFLEX WALL LIGHT

ORION WALL LIGHT

TURBINE WALL LIGHT

RADIANCE WALL LIGHT

AURA WALL LIGHT