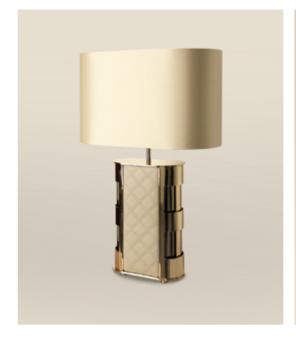

## **CENTURION** TABLE LAMP

NEW LIGHTING DESIGNS

## Striking Design and Impeccable Craftsmanship

Crafted from luxurious golden brass, this table lamp encapsulates the essence of strength, valour, and timeless elegance. Each curve and line is meticulously crafted to evoke the spirit of ancient armour, while the golden brass finish adds a touch of opulence and grandeur.