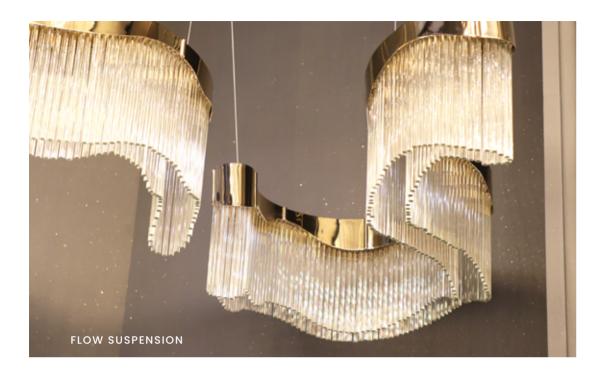

## STALA COLLECTION

NEW LIGHTING DESIGNS

8

ç

Flow Suspension embodies the notion of complete customization, allowing each piece to be tailored to fit the unique aesthetic of any space. It's a completely customizable modern lighting fixture that can be designed with different sizes and curve configurations. The flowing lines and graceful forms invite a sense of movement, creating an infinite feeling that elevates the ambiance of the interiors. Whether it's a soft, ambient glow for a cozy evening or a brilliant illumination for lively gatherings, "Flow" adapts seamlessly to any occasion.

#### FLOW SUSPENSION

NEW LIGHTING DESIGNS

The state of the s