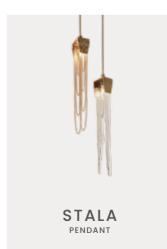

## Graceful Curves and Intricate Design

The **Stala Suspension** is a lavish fusion of artistic brilliance and timeless sophistication, inspired by the enchanting beauty of stalactites. Crafted with unparalleled precision and infused with a passion for exquisite design, this extraordinary collection epitomizes elegance in its purest form.

## STALA COLLECTION

NEW LIGHTING DESIGNS

8

ç

Flow Suspension embodies the notion of complete customization, allowing each piece to be tailored to fit the unique aesthetic of any space. It's a completely customizable modern lighting fixture that can be designed with different sizes and curve configurations. The flowing lines and graceful forms invite a sense of movement, creating an infinite feeling that elevates the ambiance of the interiors. Whether it's a soft, ambient glow for a cozy evening or a brilliant illumination for lively gatherings, "Flow" adapts seamlessly to any occasion.