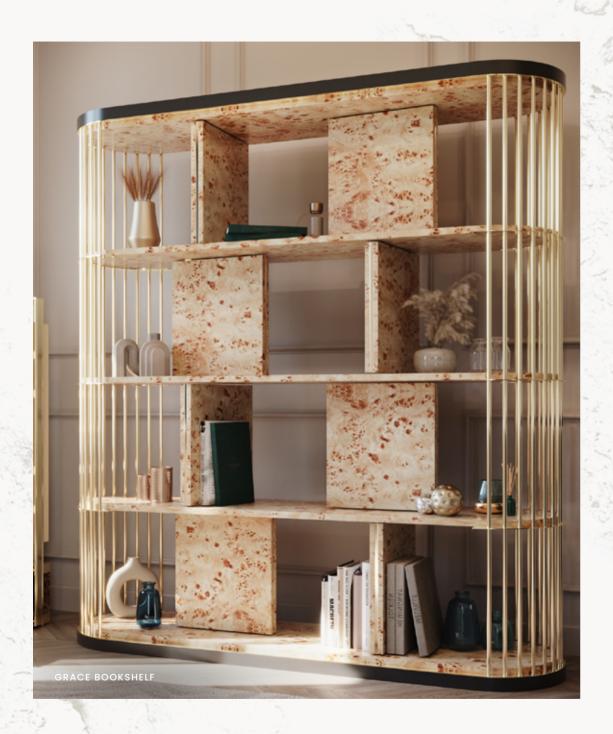

## MARIE BOOKSHELF

NEW INTERIOR DESIGNS

## Modern Day Elegance

Crafted with the finest materials and attention to detail, the *Marie Bookshelf* is the perfect blend of form and function. Its sleek and modern design makes it a versatile piece that can seamlessly fit into any interior design style.