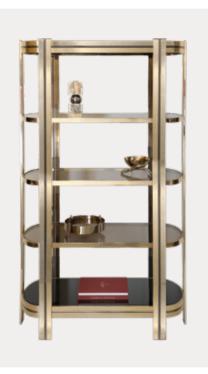

## MARIE BOOKSHELF

NEW INTERIOR DESIGNS

## Modern Day Elegance

Crafted with the finest materials and attention to detail, the *Marie Bookshelf* is the perfect blend of form and function. Its sleek and modern design makes it a versatile piece that can seamlessly fit into any interior design style.