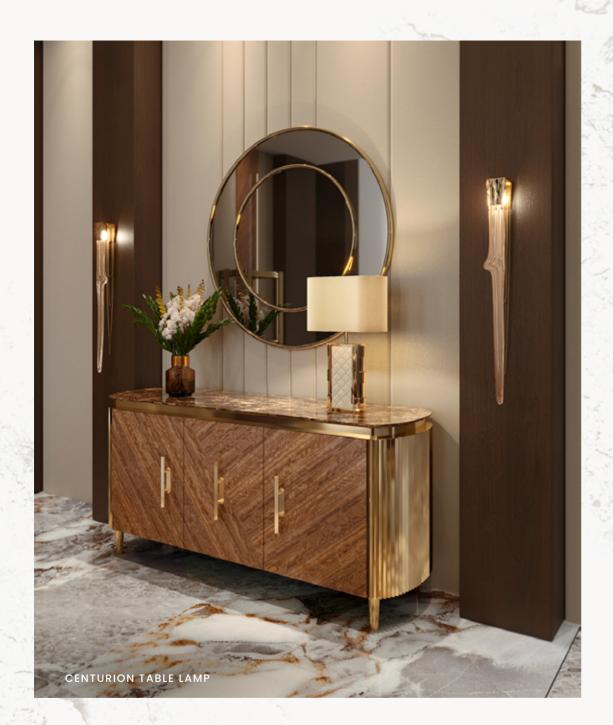

## **CENTURION** TABLE LAMP

NEW LIGHTING DESIGNS

## Striking Design and Impeccable Craftsmanship

Crafted from luxurious golden brass, this table lamp encapsulates the essence of strength, valour, and timeless elegance. Each curve and line is meticulously crafted to evoke the spirit of ancient armour, while the golden brass finish adds a touch of opulence and grandeur.