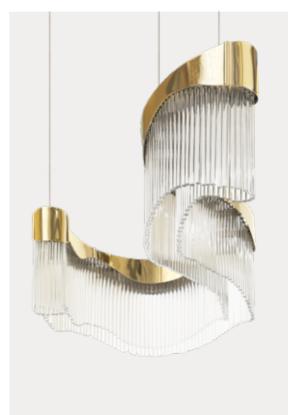

## STALA COLLECTION

NEW LIGHTING DESIGNS

8

ç

Flow Suspension embodies the notion of complete customization, allowing each piece to be tailored to fit the unique aesthetic of any space. It's a completely customizable modern lighting fixture that can be designed with different sizes and curve configurations. The flowing lines and graceful forms invite a sense of movement, creating an infinite feeling that elevates the ambiance of the interiors. Whether it's a soft, ambient glow for a cozy evening or a brilliant illumination for lively gatherings, "Flow" adapts seamlessly to any occasion.

#### FLOW SUSPENSION

NEW LIGHTING DESIGNS

The state of the s