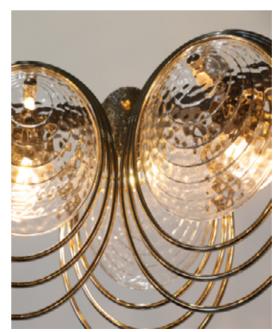

## Graceful Curves and Intricate Design

The **Stala Suspension** is a lavish fusion of artistic brilliance and timeless sophistication, inspired by the enchanting beauty of stalactites. Crafted with unparalleled precision and infused with a passion for exquisite design, this extraordinary collection epitomizes elegance in its purest form.

## STALA COLLECTION

NEW LIGHTING DESIGNS

8

ç

Flow Suspension embodies the notion of complete customization, allowing each piece to be tailored to fit the unique aesthetic of any space. It's a completely customizable modern lighting fixture that can be designed with different sizes and curve configurations. The flowing lines and graceful forms invite a sense of movement, creating an infinite feeling that elevates the ambiance of the interiors. Whether it's a soft, ambient glow for a cozy evening or a brilliant illumination for lively gatherings, "Flow" adapts seamlessly to any occasion.