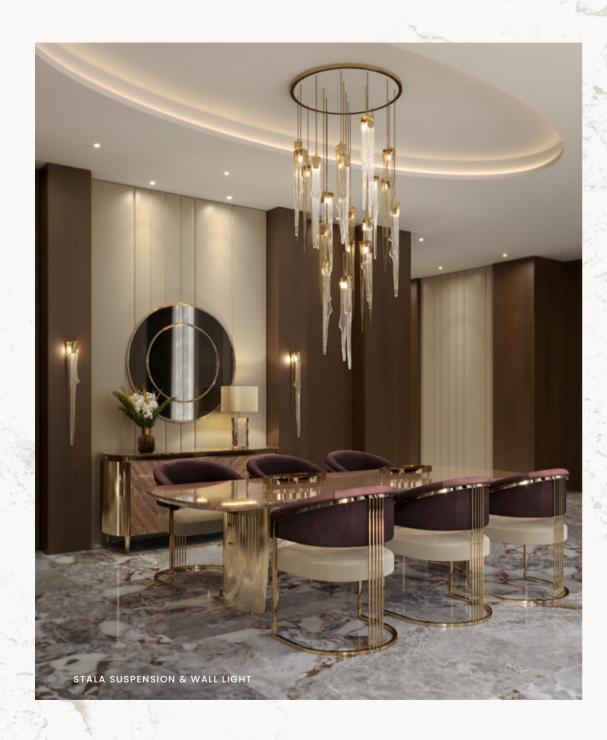

## Graceful Curves and Intricate Design

The **Stala Suspension** is a lavish fusion of artistic brilliance and timeless sophistication, inspired by the enchanting beauty of stalactites. Crafted with unparalleled precision and infused with a passion for exquisite design, this extraordinary collection epitomizes elegance in its purest form.

## STALA COLLECTION

NEW LIGHTING DESIGNS

8

ç

Flow Suspension embodies the notion of complete customization, allowing each piece to be tailored to fit the unique aesthetic of any space. It's a completely customizable modern lighting fixture that can be designed with different sizes and curve configurations. The flowing lines and graceful forms invite a sense of movement, creating an infinite feeling that elevates the ambiance of the interiors. Whether it's a soft, ambient glow for a cozy evening or a brilliant illumination for lively gatherings, "Flow" adapts seamlessly to any occasion.