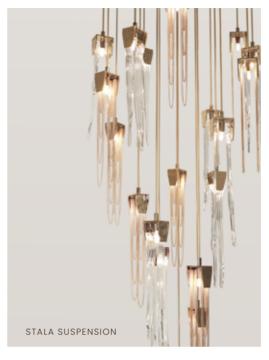

## Graceful Curves and Intricate Design

The **Stala Suspension** is a lavish fusion of artistic brilliance and timeless sophistication, inspired by the enchanting beauty of stalactites. Crafted with unparalleled precision and infused with a passion for exquisite design, this extraordinary collection epitomizes elegance in its purest form.

## STALA COLLECTION

NEW LIGHTING DESIGNS

8

ç

Flow Suspension embodies the notion of complete customization, allowing each piece to be tailored to fit the unique aesthetic of any space. It's a completely customizable modern lighting fixture that can be designed with different sizes and curve configurations. The flowing lines and graceful forms invite a sense of movement, creating an infinite feeling that elevates the ambiance of the interiors. Whether it's a soft, ambient glow for a cozy evening or a brilliant illumination for lively gatherings, "Flow" adapts seamlessly to any occasion.