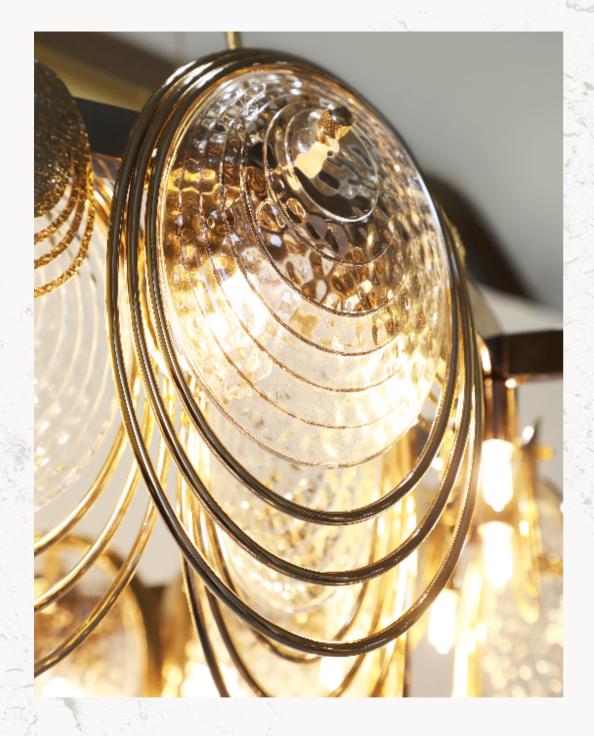

## STALA COLLECTION

NEW LIGHTING DESIGNS

8

ç

Flow Suspension embodies the notion of complete customization, allowing each piece to be tailored to fit the unique aesthetic of any space. It's a completely customizable modern lighting fixture that can be designed with different sizes and curve configurations. The flowing lines and graceful forms invite a sense of movement, creating an infinite feeling that elevates the ambiance of the interiors. Whether it's a soft, ambient glow for a cozy evening or a brilliant illumination for lively gatherings, "Flow" adapts seamlessly to any occasion.

#### FLOW SUSPENSION

NEW LIGHTING DESIGNS

The state of the s