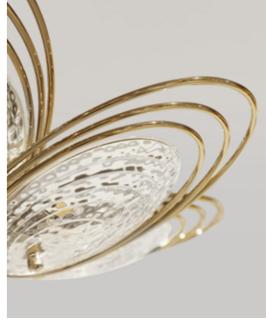

## STALA COLLECTION

NEW LIGHTING DESIGNS

8

ç

Flow Suspension embodies the notion of complete customization, allowing each piece to be tailored to fit the unique aesthetic of any space. It's a completely customizable modern lighting fixture that can be designed with different sizes and curve configurations. The flowing lines and graceful forms invite a sense of movement, creating an infinite feeling that elevates the ambiance of the interiors. Whether it's a soft, ambient glow for a cozy evening or a brilliant illumination for lively gatherings, "Flow" adapts seamlessly to any occasion.

#### FLOW SUSPENSION

NEW LIGHTING DESIGNS

The state of the s