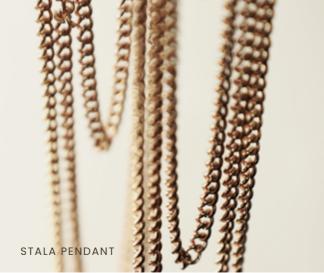

## Graceful Curves and Intricate Design

The **Stala Suspension** is a lavish fusion of artistic brilliance and timeless sophistication, inspired by the enchanting beauty of stalactites. Crafted with unparalleled precision and infused with a passion for exquisite design, this extraordinary collection epitomizes elegance in its purest form.

## STALA COLLECTION

NEW LIGHTING DESIGNS

8

ç

Flow Suspension embodies the notion of complete customization, allowing each piece to be tailored to fit the unique aesthetic of any space. It's a completely customizable modern lighting fixture that can be designed with different sizes and curve configurations. The flowing lines and graceful forms invite a sense of movement, creating an infinite feeling that elevates the ambiance of the interiors. Whether it's a soft, ambient glow for a cozy evening or a brilliant illumination for lively gatherings, "Flow" adapts seamlessly to any occasion.