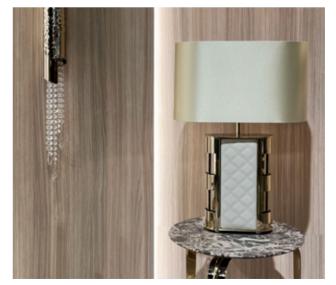

## **CENTURION** TABLE LAMP

NEW LIGHTING DESIGNS

## Striking Design and Impeccable Craftsmanship

Crafted from luxurious golden brass, this table lamp encapsulates the essence of strength, valour, and timeless elegance. Each curve and line is meticulously crafted to evoke the spirit of ancient armour, while the golden brass finish adds a touch of opulence and grandeur.