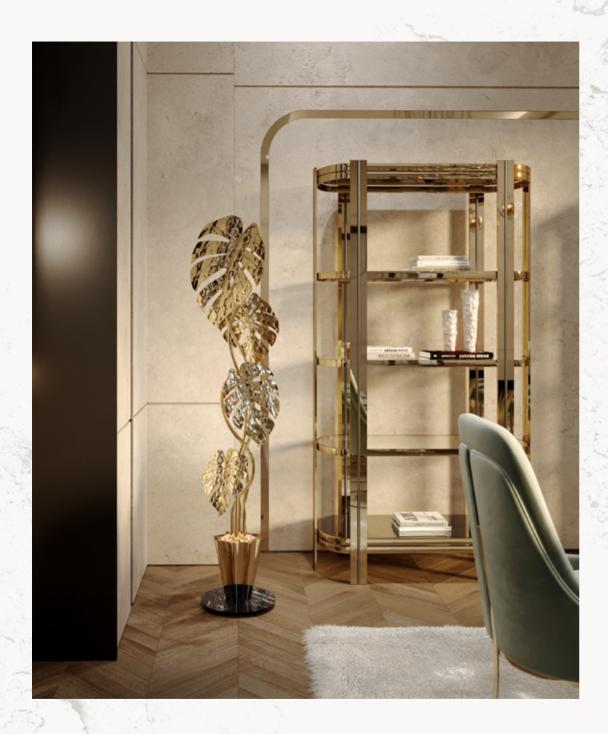

## MARIE BOOKSHELF

NEW INTERIOR DESIGNS

## Modern Day Elegance

Crafted with the finest materials and attention to detail, the *Marie Bookshelf* is the perfect blend of form and function. Its sleek and modern design makes it a versatile piece that can seamlessly fit into any interior design style.