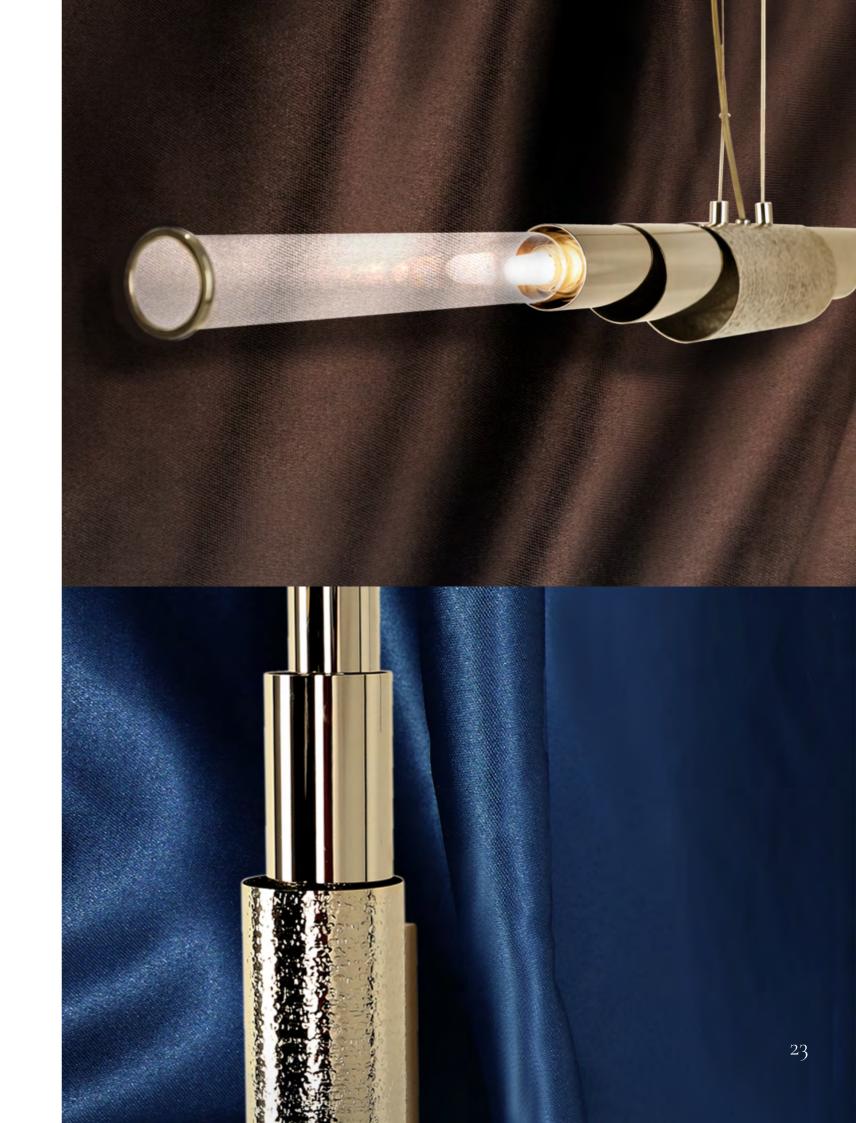

## METIER Wall Light

This light sconce is the selection for framing a dramatic corridor with perfectly balanced lighting that comes out of the tubes. Selected high-quality materials, top finishes, "strict design rules" define this design as a breakthrough, involving many carefully arranged elements.