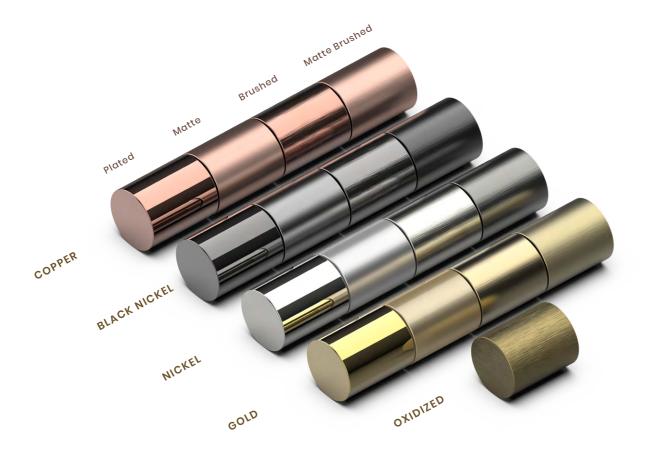

# CUSTOMIZATION OPTIONS BRASS FINISHES

The Metier Collection is unparalleled in the elegance and refinement it displays. The layered brass tubes can be combined with different finishes to produce your exclusive vision and aesthetic.

The infinite possibilities can help you match the designs with your projects and different color pallets. These glorious combinations bring extra sophistication, and your project will feel more authentic and distinguished.