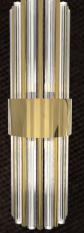

#### **SUSPENSION**

#### DIMENSIONS (approx.)

Height 115 cm | 45 in Diameter 8 cm | 3 in

WEIGHT

**Under Request** 

LAMPS

Number 2 Type: 40W max | G9

**PACKING** 

**Under Request** 