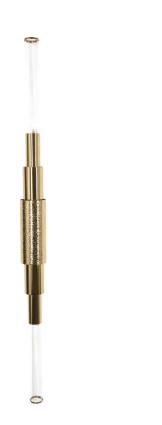

## METIER Wall Light

This light sconce is the selection for framing a dramatic corridor with perfectly balanced lighting that comes out of the tubes. Selected high-quality materials, top finishes, "strict design rules" define this design as a breakthrough, involving many carefully arranged elements.