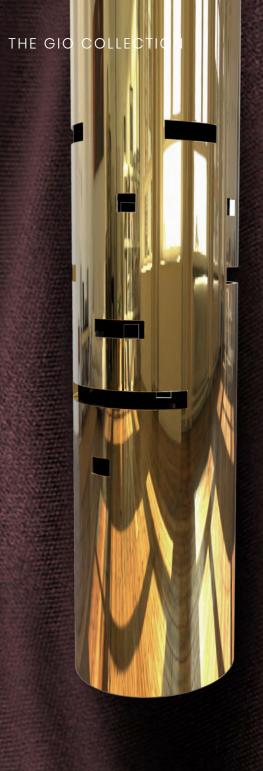

### G I O Pendant

Bringing inspirations from the Italian modernist architecture and design, GIO Pendant Light named after Gio Ponti, a worldwide reference for creating beautiful buildings across the world, always starting with geometric shapes and filling them with unexpected details inside.