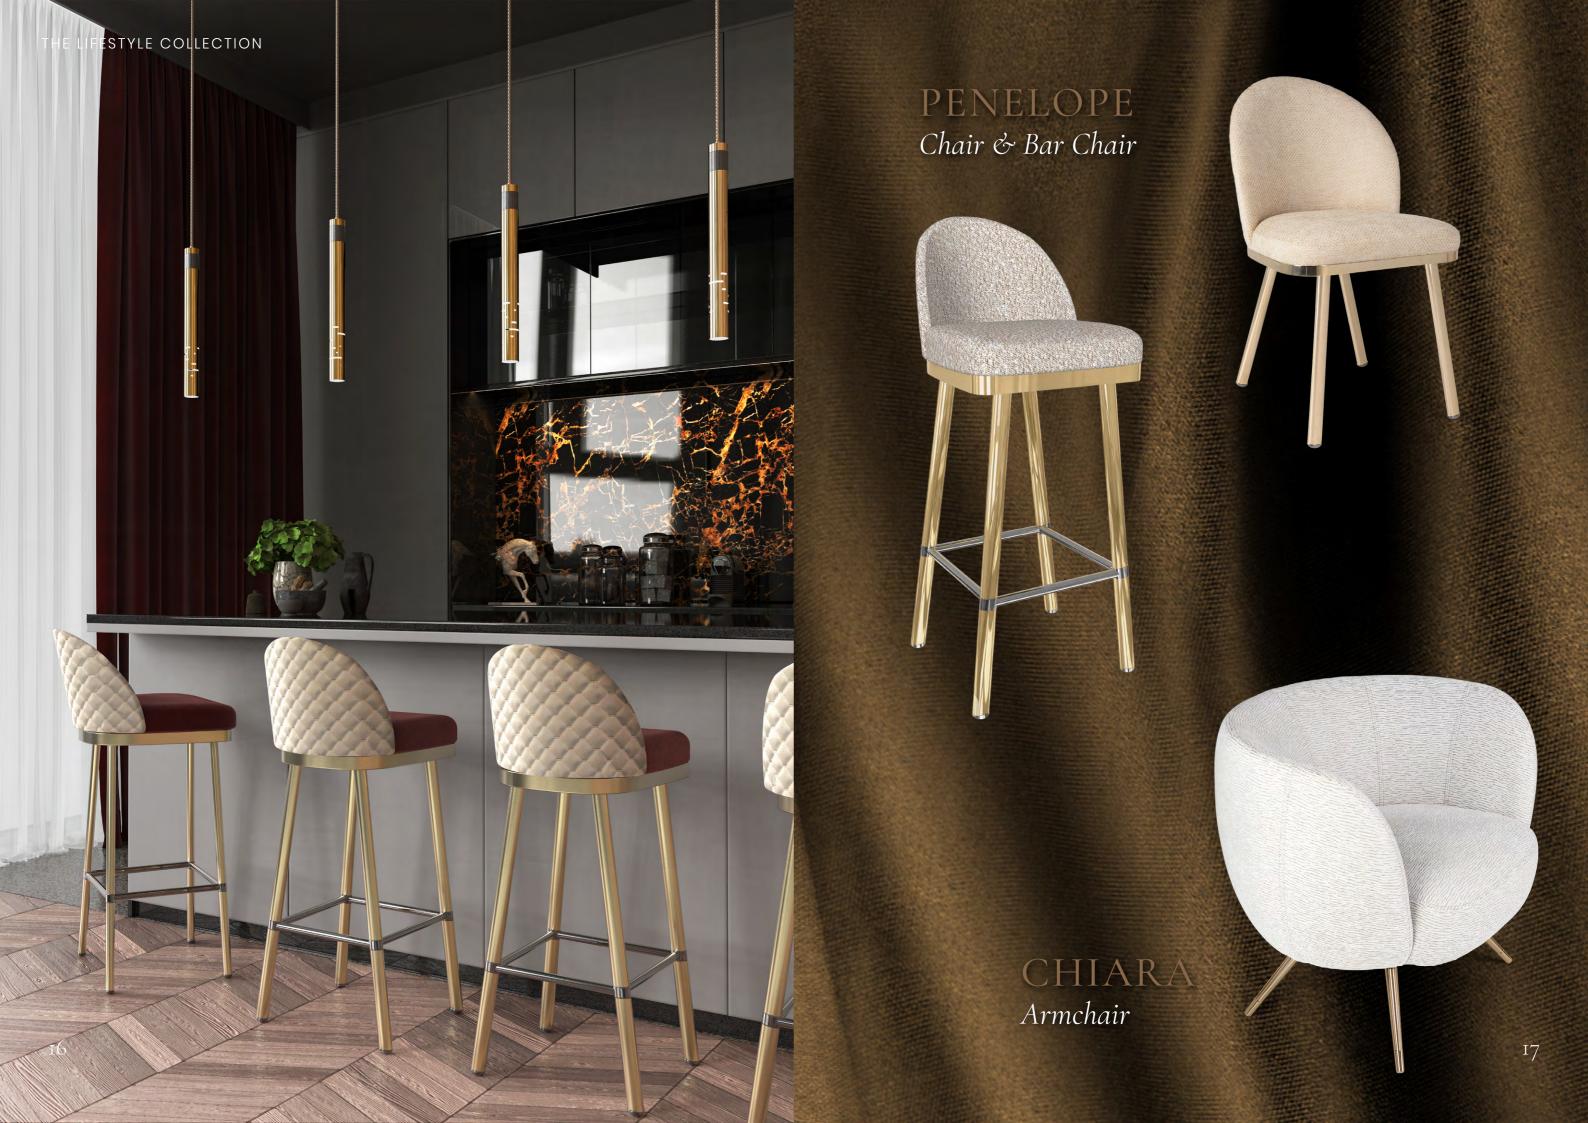

# ADESIGNS by Castro 2021

40 YEARS
OF VISIONARY LIGHTING DESIGN



### G I O Pendant

Bringing inspirations from the Italian modernist architecture and design, GIO Pendant Light named after Gio Ponti, a worldwide reference for creating beautiful buildings across the world, always starting with geometric shapes and filling them with unexpected details inside.































## METIER Wall Light

This light sconce is the selection for framing a dramatic corridor with perfectly balanced lighting that comes out of the tubes. Selected high-quality materials, top finishes, "strict design rules" define this design as a breakthrough, involving many carefully arranged elements.

#### TECHNICAL INFORMATION



#### **SUSPENSION**

#### DIMENSIONS (approx.)

Height 115 cm | 45 in Diameter 8 cm | 3 in

WEIGHT

**Under Request** 

LAMPS

Number 2 Type: 40W max | G9

**PACKING** 

**Under Request** 

TECHNICAL SHEET

**Under Request** 



#### **WALL LIGHT**

#### DIMENSIONS (approx.)

Height 115 cm | 45 in Diameter 8 cm | 3 in

WEIGHT

**Under Request** 

LAMPS

Number 2 Type: 40W max | G9

**PACKING** 

**Under Request** 

TECHNICAL SHEET

**Under Request** 



# C