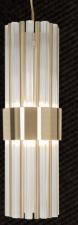

#### **WALL LIGHT**

#### DIMENSIONS (approx.)

Height 115 cm | 45 in Diameter 8 cm | 3 in

WEIGHT

**Under Request** 

LAMPS

Number 2 Type: 40W max | G9

**PACKING** 

**Under Request** 