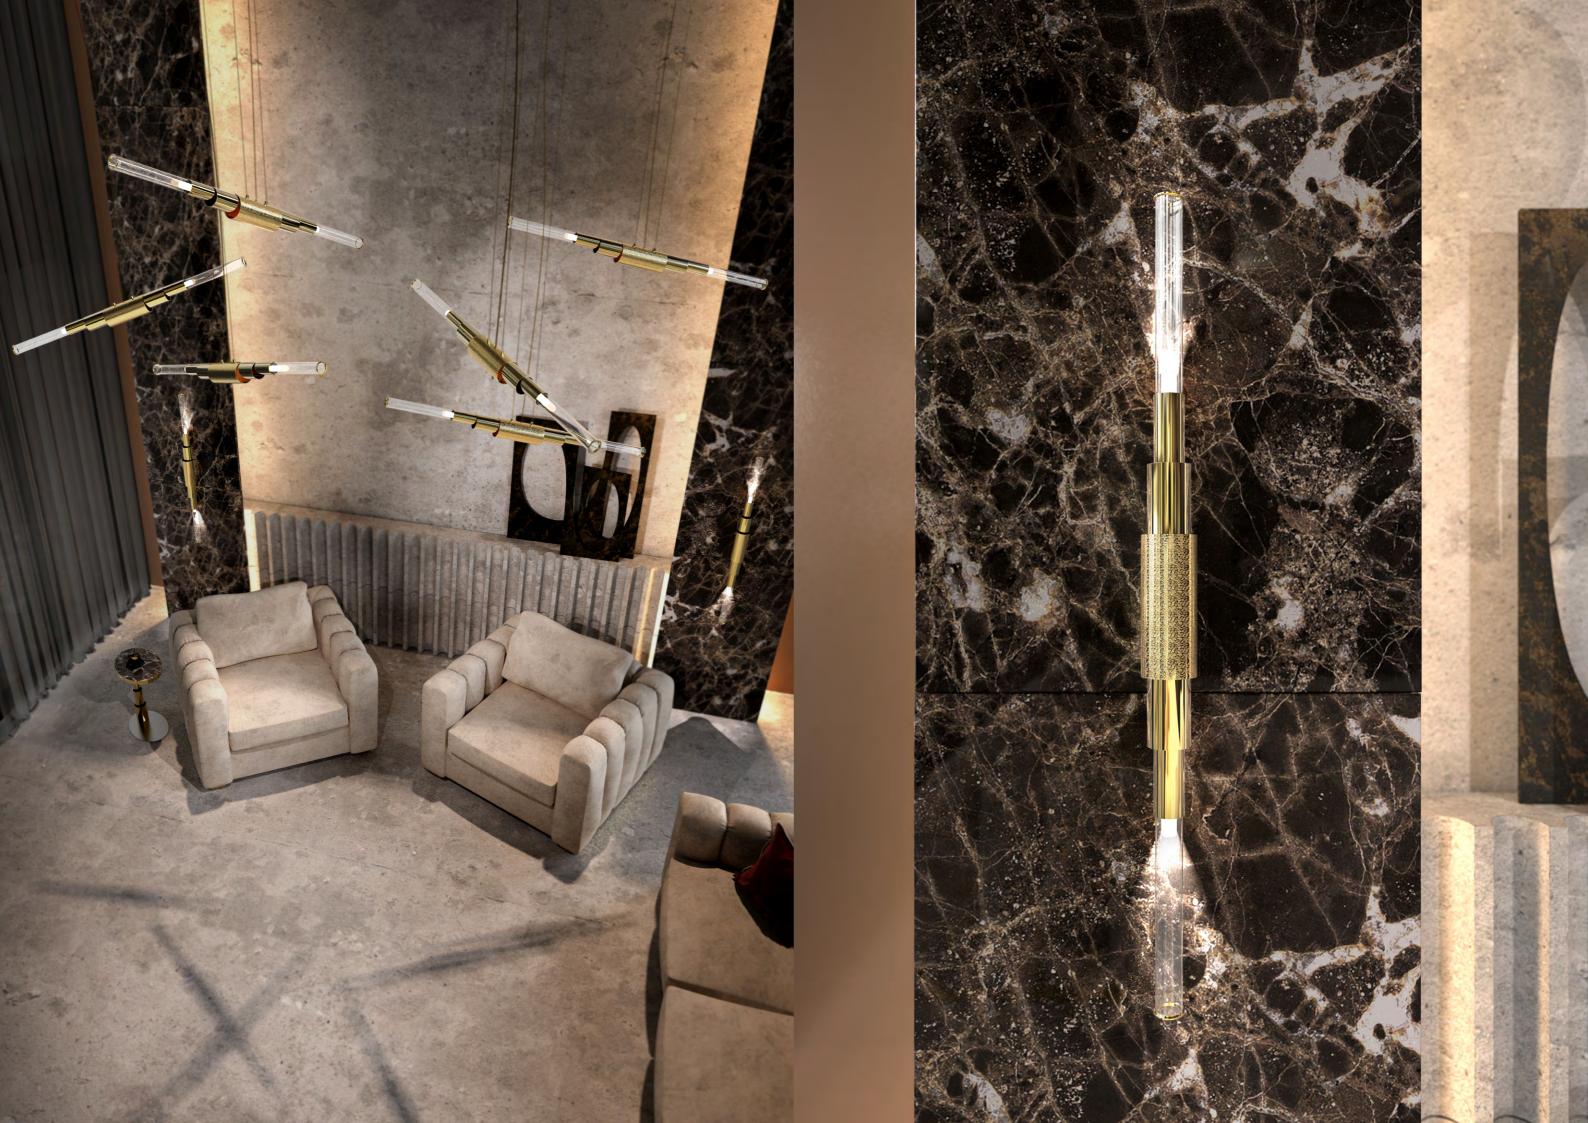

## METIER Wall Light

This light sconce is the selection for framing a dramatic corridor with perfectly balanced lighting that comes out of the tubes. Selected high-quality materials, top finishes, "strict design rules" define this design as a breakthrough, involving many carefully arranged elements.

#### **WALL LIGHT**

#### DIMENSIONS (approx.)

Height 115 cm | 45 in Diameter 8 cm | 3 in

WEIGHT

**Under Request** 

LAMPS

Number 2 Type: 40W max | G9

**PACKING** 

**Under Request** 