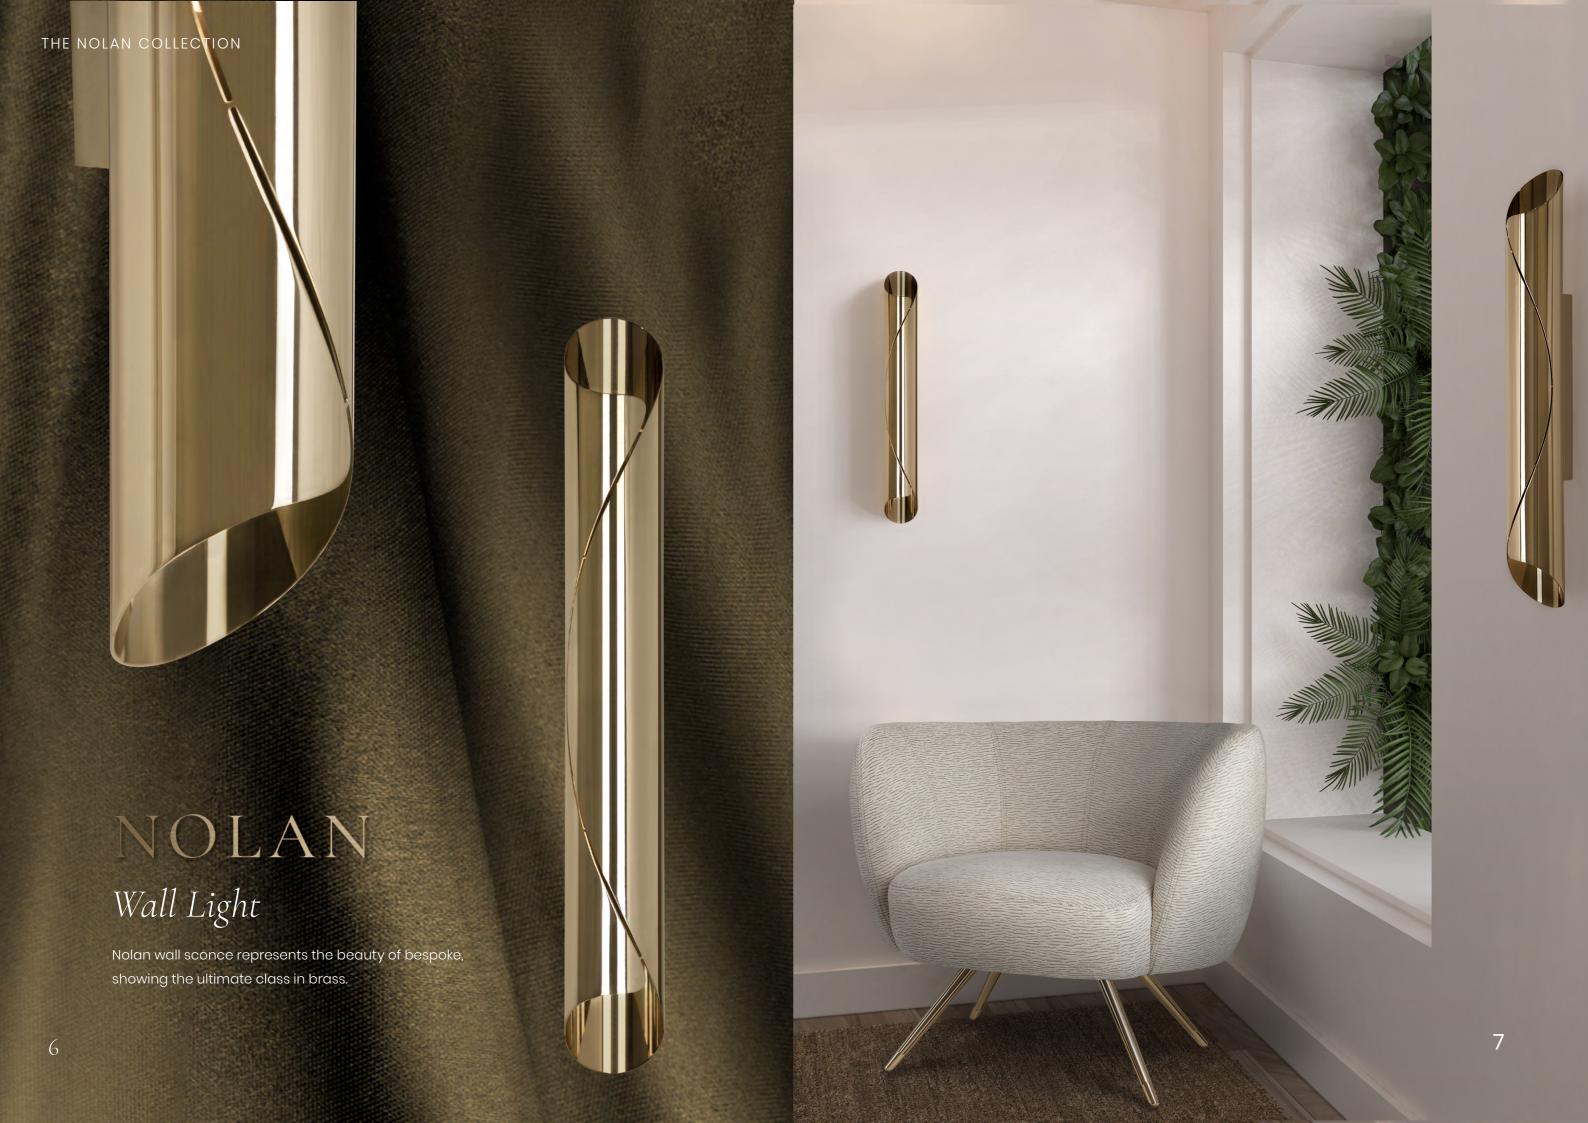

## METIER Wall Light

This light sconce is the selection for framing a dramatic corridor with perfectly balanced lighting that comes out of the tubes. Selected high-quality materials, top finishes, "strict design rules" define this design as a breakthrough, involving many carefully arranged elements.