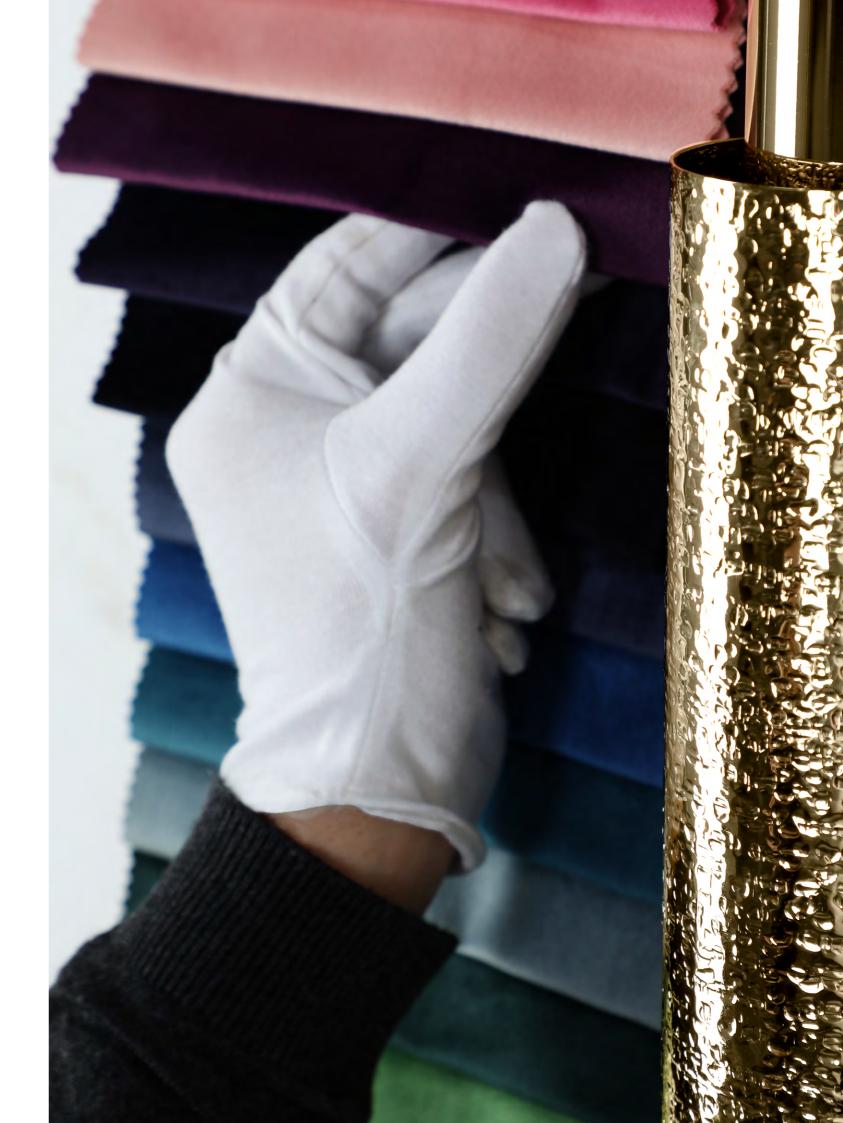

# CUSTOMIZATION OPTIONS BRASS FINISHES

The Metier Collection is unparalleled in the elegance and refinement it displays. The layered brass tubes can be combined with different finishes to produce your exclusive vision and aesthetic.

The infinite possibilities can help you match the designs with your projects and different color pallets. These glorious combinations bring extra sophistication, and your project will feel more authentic and distinguished.