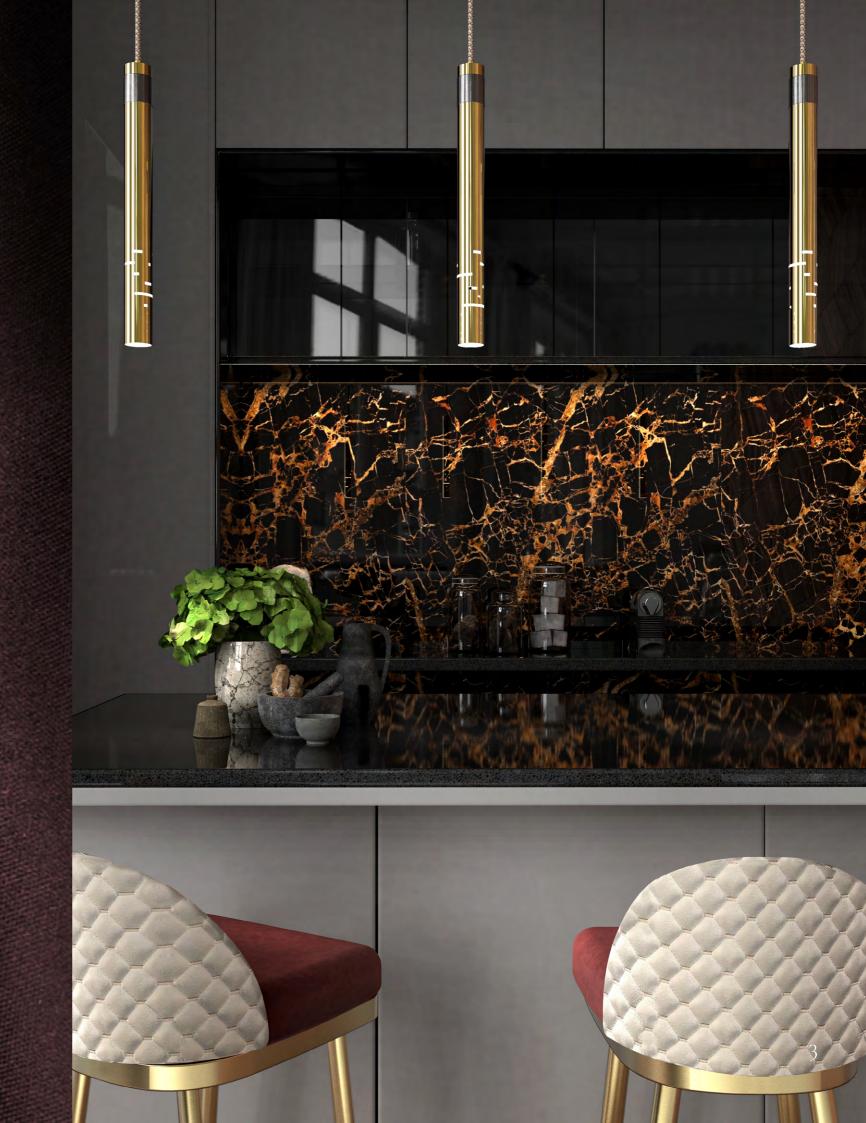

## METIER Wall Light

This light sconce is the selection for framing a dramatic corridor with perfectly balanced lighting that comes out of the tubes. Selected high-quality materials, top finishes, "strict design rules" define this design as a breakthrough, involving many carefully arranged elements.