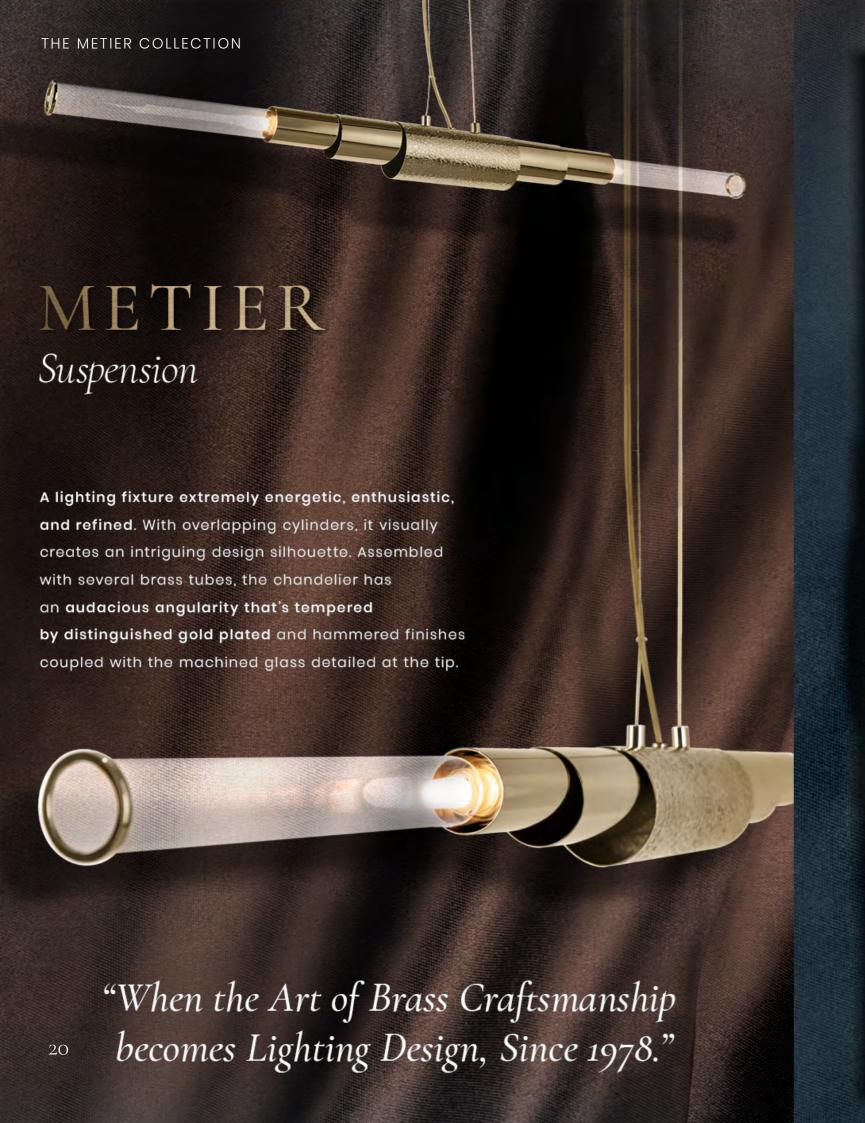

## METIER Wall Light

This light sconce is the selection for framing a dramatic corridor with perfectly balanced lighting that comes out of the tubes. Selected high-quality materials, top finishes, "strict design rules" define this design as a breakthrough, involving many carefully arranged elements.