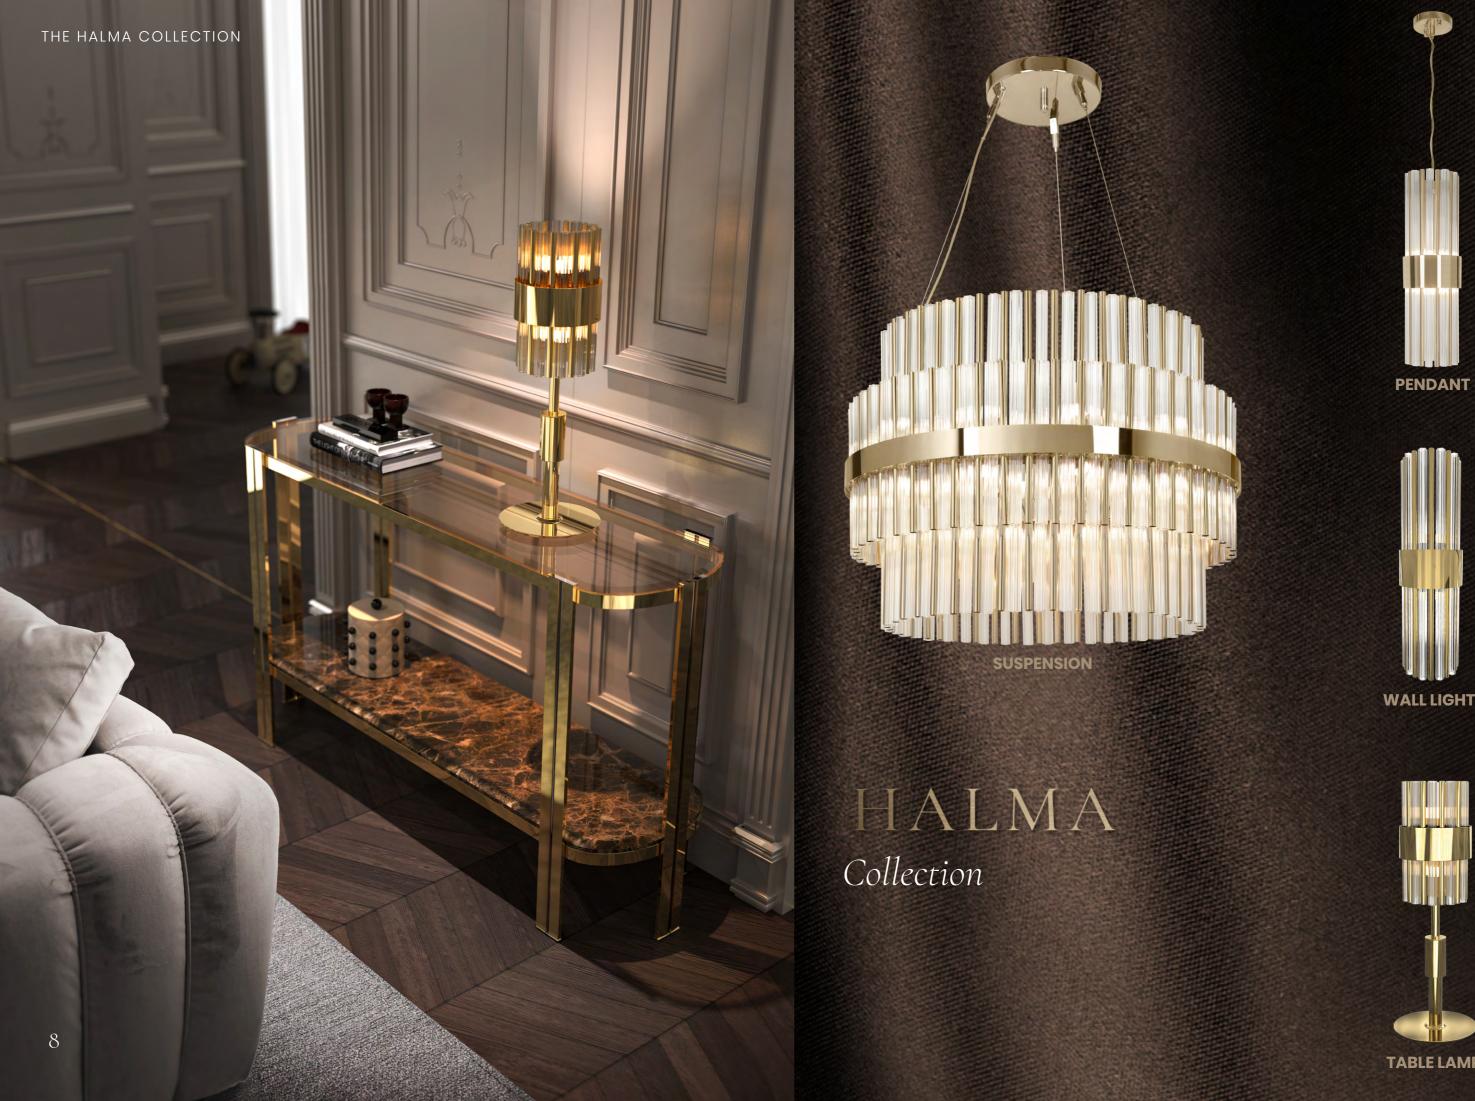

#### **WALL LIGHT**

#### DIMENSIONS (approx.)

Height 115 cm | 45 in Diameter 8 cm | 3 in

WEIGHT

**Under Request** 

LAMPS

Number 2 Type: 40W max | G9

**PACKING** 

**Under Request** 